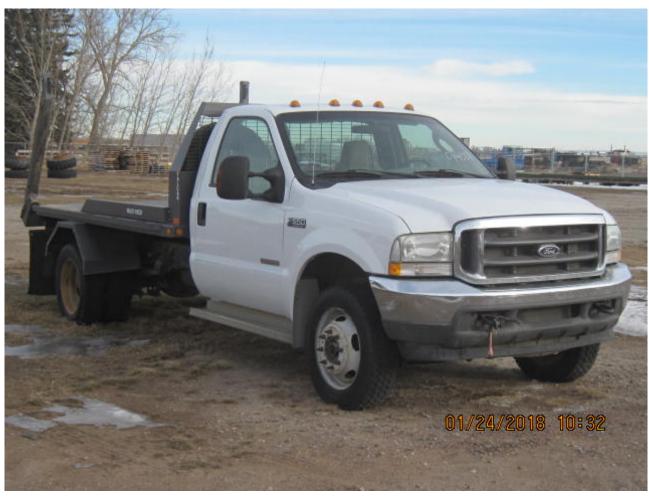

| Category     | Agriculture                                                                                                                                                                                                                                                                                                  |
|--------------|--------------------------------------------------------------------------------------------------------------------------------------------------------------------------------------------------------------------------------------------------------------------------------------------------------------|
| Kind         | Trucks                                                                                                                                                                                                                                                                                                       |
| Quantity     | 1.00                                                                                                                                                                                                                                                                                                         |
| Description  | 1- regular cab, 6.0L V8 diesel, 6 speed transmission (clutch and transmission recently replaced), AC, PW, PDL, tilt, cruise, c/w FALCAN Multi-Deck, electric/hydraulic controls, 11 foot bed, extendable arms, bale spinners, GN hitch, bumper hitch, underbody tool box, (Work orders available in office). |
| Make         | FORD                                                                                                                                                                                                                                                                                                         |
| Model        | 550                                                                                                                                                                                                                                                                                                          |
| Year         | 2004                                                                                                                                                                                                                                                                                                         |
| Serial       | VIN:1FDAF57P14EC50094, Deck S/N:2F913106422.                                                                                                                                                                                                                                                                 |
| Mileage      | 174500                                                                                                                                                                                                                                                                                                       |
| Mileage Unit | КМ                                                                                                                                                                                                                                                                                                           |