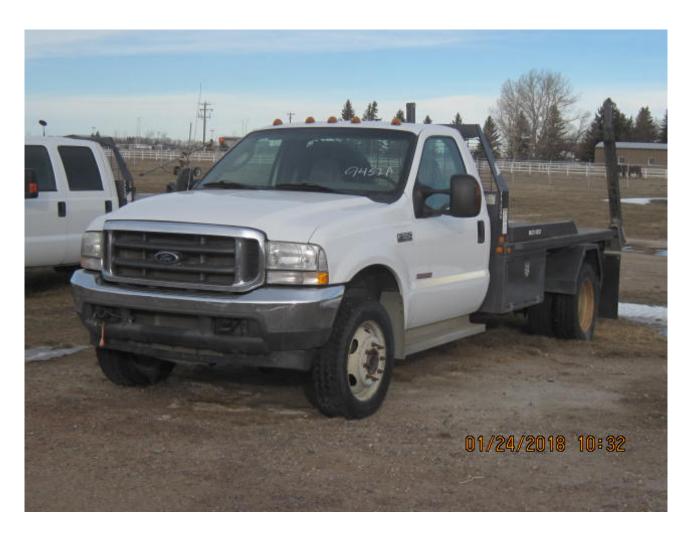

| Category     | Agriculture                                                                                                                                                                                                                                                                                                  |
|--------------|--------------------------------------------------------------------------------------------------------------------------------------------------------------------------------------------------------------------------------------------------------------------------------------------------------------|
| Kind         | Trucks                                                                                                                                                                                                                                                                                                       |
| Quantity     | 1.00                                                                                                                                                                                                                                                                                                         |
| Description  | 1- regular cab, 6.0L V8 diesel, 6 speed transmission (clutch and transmission recently replaced), AC, PW, PDL, tilt, cruise, c/w FALCAN Multi-Deck, electric/hydraulic controls, 11 foot bed, extendable arms, bale spinners, GN hitch, bumper hitch, underbody tool box, (Work orders available in office). |
| Make         | FORD                                                                                                                                                                                                                                                                                                         |
| Model        | 550                                                                                                                                                                                                                                                                                                          |
| Year         | 2004                                                                                                                                                                                                                                                                                                         |
| Serial       | VIN:1FDAF57P14EC50094, Deck S/N:2F913106422.                                                                                                                                                                                                                                                                 |
| Mileage      | 174500                                                                                                                                                                                                                                                                                                       |
| Mileage Unit | КМ                                                                                                                                                                                                                                                                                                           |