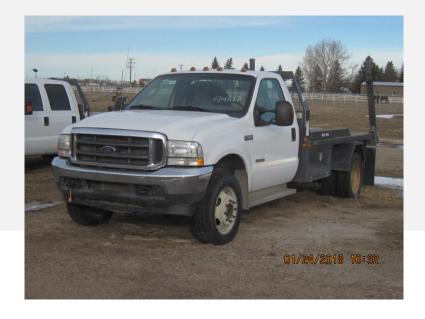

| Category     | Agriculture                                                                                                                                                                                                                                                                                                  |
|--------------|--------------------------------------------------------------------------------------------------------------------------------------------------------------------------------------------------------------------------------------------------------------------------------------------------------------|
| Kind         | Trucks                                                                                                                                                                                                                                                                                                       |
| Quantity     | 1.00                                                                                                                                                                                                                                                                                                         |
| Description  | 1- regular cab, 6.0L V8 diesel, 6 speed transmission (clutch and transmission recently replaced), AC, PW, PDL, tilt, cruise, c/w FALCAN Multi-Deck, electric/hydraulic controls, 11 foot bed, extendable arms, bale spinners, GN hitch, bumper hitch, underbody tool box, (Work orders available in office). |
| Make         | FORD                                                                                                                                                                                                                                                                                                         |
| Model        | 550                                                                                                                                                                                                                                                                                                          |
| Year         | 2004                                                                                                                                                                                                                                                                                                         |
| Serial       | VIN:1FDAF57P14EC50094, Deck S/N:2F913106422.                                                                                                                                                                                                                                                                 |
| Mileage      | 174500                                                                                                                                                                                                                                                                                                       |
| Mileage Unit | КМ                                                                                                                                                                                                                                                                                                           |