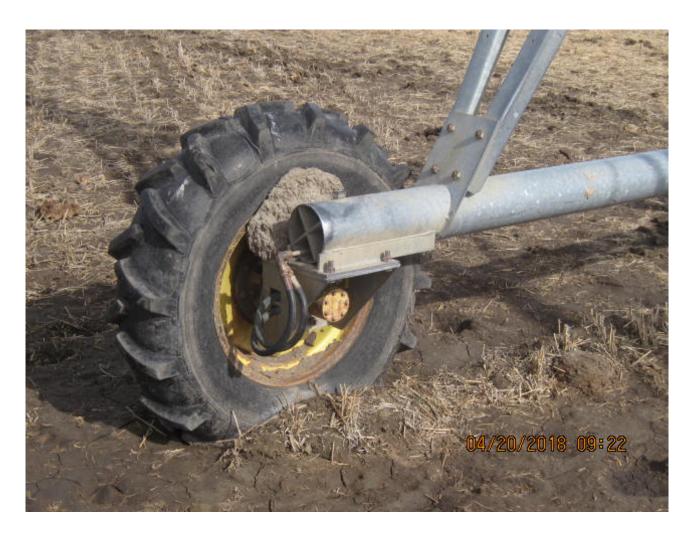

| Category    | Agriculture                                                                                                                                                                                                                                                                                                                                                                                                                                                                         |
|-------------|-------------------------------------------------------------------------------------------------------------------------------------------------------------------------------------------------------------------------------------------------------------------------------------------------------------------------------------------------------------------------------------------------------------------------------------------------------------------------------------|
| Kind        | Irrigation Equipment                                                                                                                                                                                                                                                                                                                                                                                                                                                                |
| Quantity    | 1.00                                                                                                                                                                                                                                                                                                                                                                                                                                                                                |
| Description | 1-T&L hyd drive pivot, 4 tower, approx, 600 feet (30 to 35 acre coverage), 300gpm, forward, neutral, reverse control, 1100x20 tires, c/w DEUTZ 2 cylinder diesel engine w/close coupled hyd pump, & hyd tank, Murphy switch, & 500 gal fuel tank on trailer. Well maintained. LOCATED: From the junction of HWY #3 & HWY #36 in Taber, AB, 6 miles North to TWP RD 100, then 2.5miles West to municipal address164078 TWP Rd 110. HPS: 49 52.370'W. Owners cell number 403-892-4401 |
| Make        | T&L HYD DRIVE                                                                                                                                                                                                                                                                                                                                                                                                                                                                       |