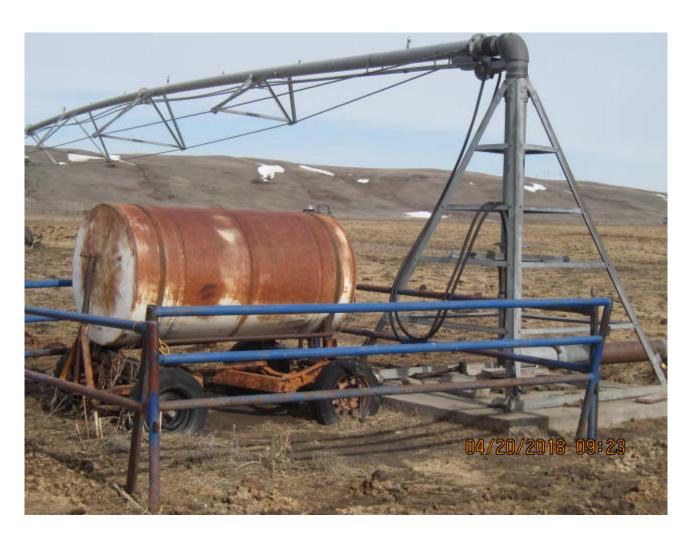

| Category    | Agriculture                                                                                                                                                                                                                                                                                                                                                                                                                                                                         |
|-------------|-------------------------------------------------------------------------------------------------------------------------------------------------------------------------------------------------------------------------------------------------------------------------------------------------------------------------------------------------------------------------------------------------------------------------------------------------------------------------------------|
| Kind        | Irrigation Equipment                                                                                                                                                                                                                                                                                                                                                                                                                                                                |
| Quantity    | 1.00                                                                                                                                                                                                                                                                                                                                                                                                                                                                                |
| Description | 1-T&L hyd drive pivot, 4 tower, approx, 600 feet (30 to 35 acre coverage), 300gpm, forward, neutral, reverse control, 1100x20 tires, c/w DEUTZ 2 cylinder diesel engine w/close coupled hyd pump, & hyd tank, Murphy switch, & 500 gal fuel tank on trailer. Well maintained. LOCATED: From the junction of HWY #3 & HWY #36 in Taber, AB, 6 miles North to TWP RD 100, then 2.5miles West to municipal address164078 TWP Rd 110. HPS: 49 52.370'W. Owners cell number 403-892-4401 |
| Make        | T&L HYD DRIVE                                                                                                                                                                                                                                                                                                                                                                                                                                                                       |