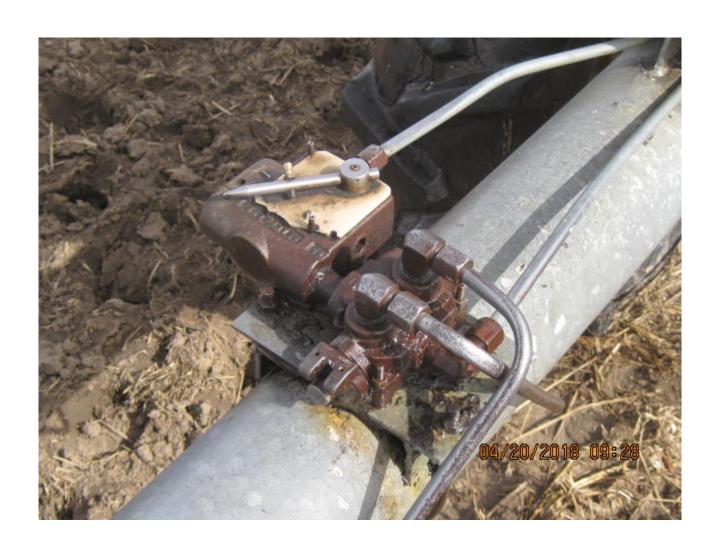

| Category    | Agriculture                                                                                                                                                                                                                                                                                                                                                                                                                                                                         |
|-------------|-------------------------------------------------------------------------------------------------------------------------------------------------------------------------------------------------------------------------------------------------------------------------------------------------------------------------------------------------------------------------------------------------------------------------------------------------------------------------------------|
| Kind        | Irrigation Equipment                                                                                                                                                                                                                                                                                                                                                                                                                                                                |
| Quantity    | 1.00                                                                                                                                                                                                                                                                                                                                                                                                                                                                                |
| Description | 1-T&L hyd drive pivot, 4 tower, approx, 600 feet (30 to 35 acre coverage), 300gpm, forward, neutral, reverse control, 1100x20 tires, c/w DEUTZ 2 cylinder diesel engine w/close coupled hyd pump, & hyd tank, Murphy switch, & 500 gal fuel tank on trailer. Well maintained. LOCATED: From the junction of HWY #3 & HWY #36 in Taber, AB, 6 miles North to TWP RD 100, then 2.5miles West to municipal address164078 TWP Rd 110. HPS: 49 52.370'W. Owners cell number 403-892-4401 |
| Make        | T&L HYD DRIVE                                                                                                                                                                                                                                                                                                                                                                                                                                                                       |