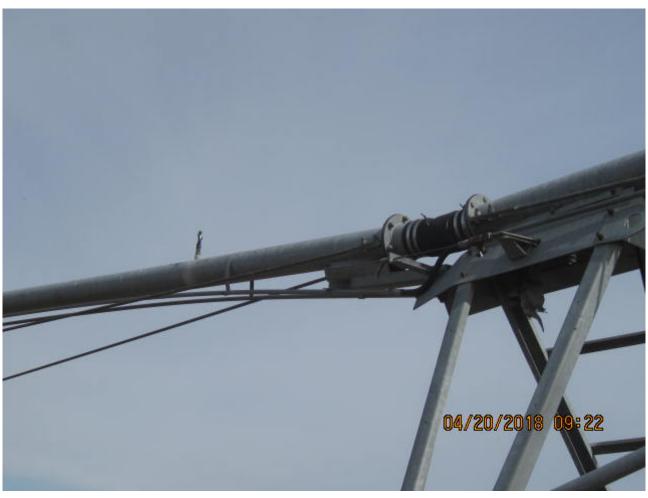

| Category    | Agriculture                                                                                                                                                                                                                                                                                                                                                                                                                                                                         |
|-------------|-------------------------------------------------------------------------------------------------------------------------------------------------------------------------------------------------------------------------------------------------------------------------------------------------------------------------------------------------------------------------------------------------------------------------------------------------------------------------------------|
| Kind        | Irrigation Equipment                                                                                                                                                                                                                                                                                                                                                                                                                                                                |
| Quantity    | 1.00                                                                                                                                                                                                                                                                                                                                                                                                                                                                                |
| Description | 1-T&L hyd drive pivot, 4 tower, approx, 600 feet (30 to 35 acre coverage), 300gpm, forward, neutral, reverse control, 1100x20 tires, c/w DEUTZ 2 cylinder diesel engine w/close coupled hyd pump, & hyd tank, Murphy switch, & 500 gal fuel tank on trailer. Well maintained. LOCATED: From the junction of HWY #3 & HWY #36 in Taber, AB, 6 miles North to TWP RD 100, then 2.5miles West to municipal address164078 TWP Rd 110. HPS: 49 52.370'W. Owners cell number 403-892-4401 |
| Make        | T&L HYD DRIVE                                                                                                                                                                                                                                                                                                                                                                                                                                                                       |