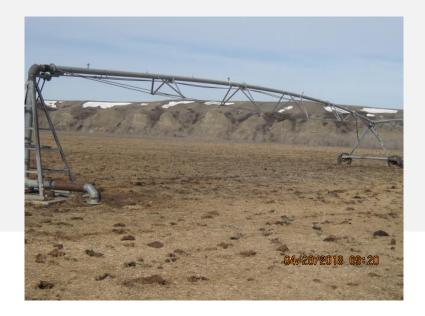

| Category    | Agriculture                                                                                                                                                                                                                                                                                                                                                                                                                                                                         |
|-------------|-------------------------------------------------------------------------------------------------------------------------------------------------------------------------------------------------------------------------------------------------------------------------------------------------------------------------------------------------------------------------------------------------------------------------------------------------------------------------------------|
| Kind        | Irrigation Equipment                                                                                                                                                                                                                                                                                                                                                                                                                                                                |
| Quantity    | 1.00                                                                                                                                                                                                                                                                                                                                                                                                                                                                                |
| Description | 1-T&L hyd drive pivot, 4 tower, approx, 600 feet (30 to 35 acre coverage), 300gpm, forward, neutral, reverse control, 1100x20 tires, c/w DEUTZ 2 cylinder diesel engine w/close coupled hyd pump, & hyd tank, Murphy switch, & 500 gal fuel tank on trailer. Well maintained. LOCATED: From the junction of HWY #3 & HWY #36 in Taber, AB, 6 miles North to TWP RD 100, then 2.5miles West to municipal address164078 TWP Rd 110. HPS: 49 52.370'W. Owners cell number 403-892-4401 |
| Make        | T&L HYD DRIVE                                                                                                                                                                                                                                                                                                                                                                                                                                                                       |