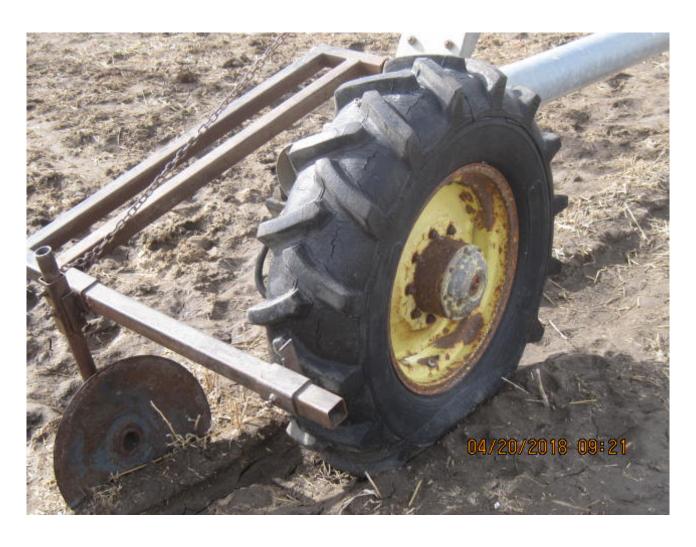

| Category    | Agriculture                                                                                                                                                                                                                                                                                                                                                                                                                                                                         |
|-------------|-------------------------------------------------------------------------------------------------------------------------------------------------------------------------------------------------------------------------------------------------------------------------------------------------------------------------------------------------------------------------------------------------------------------------------------------------------------------------------------|
| Kind        | Irrigation Equipment                                                                                                                                                                                                                                                                                                                                                                                                                                                                |
| Quantity    | 1.00                                                                                                                                                                                                                                                                                                                                                                                                                                                                                |
| Description | 1-T&L hyd drive pivot, 4 tower, approx, 600 feet (30 to 35 acre coverage), 300gpm, forward, neutral, reverse control, 1100x20 tires, c/w DEUTZ 2 cylinder diesel engine w/close coupled hyd pump, & hyd tank, Murphy switch, & 500 gal fuel tank on trailer. Well maintained. LOCATED: From the junction of HWY #3 & HWY #36 in Taber, AB, 6 miles North to TWP RD 100, then 2.5miles West to municipal address164078 TWP Rd 110. HPS: 49 52.370'W. Owners cell number 403-892-4401 |
| Make        | T&L HYD DRIVE                                                                                                                                                                                                                                                                                                                                                                                                                                                                       |