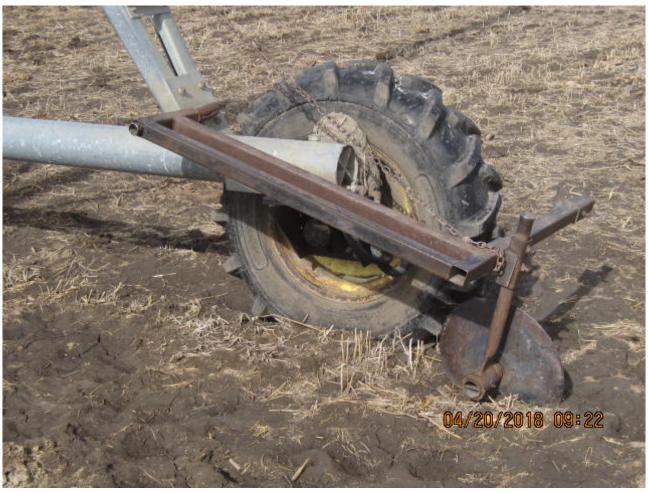

| Category    | Agriculture                                                                                                                                                                                                                                                                                                                                                                                                                                                                         |
|-------------|-------------------------------------------------------------------------------------------------------------------------------------------------------------------------------------------------------------------------------------------------------------------------------------------------------------------------------------------------------------------------------------------------------------------------------------------------------------------------------------|
| Kind        | Irrigation Equipment                                                                                                                                                                                                                                                                                                                                                                                                                                                                |
| Quantity    | 1.00                                                                                                                                                                                                                                                                                                                                                                                                                                                                                |
| Description | 1-T&L hyd drive pivot, 4 tower, approx, 600 feet (30 to 35 acre coverage), 300gpm, forward, neutral, reverse control, 1100x20 tires, c/w DEUTZ 2 cylinder diesel engine w/close coupled hyd pump, & hyd tank, Murphy switch, & 500 gal fuel tank on trailer. Well maintained. LOCATED: From the junction of HWY #3 & HWY #36 in Taber, AB, 6 miles North to TWP RD 100, then 2.5miles West to municipal address164078 TWP Rd 110. HPS: 49 52.370'W. Owners cell number 403-892-4401 |
| Make        | T&L HYD DRIVE                                                                                                                                                                                                                                                                                                                                                                                                                                                                       |