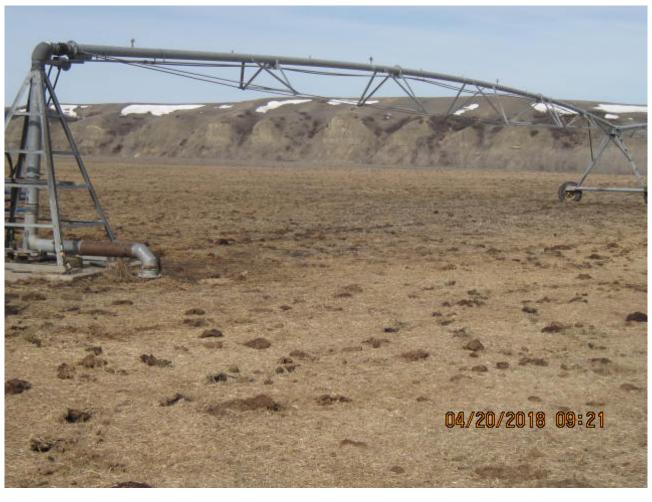

| Category    | Agriculture                                                                                                                                                                                                                                                                                                                                                                                                                                                                         |
|-------------|-------------------------------------------------------------------------------------------------------------------------------------------------------------------------------------------------------------------------------------------------------------------------------------------------------------------------------------------------------------------------------------------------------------------------------------------------------------------------------------|
| Kind        | Irrigation Equipment                                                                                                                                                                                                                                                                                                                                                                                                                                                                |
| Quantity    | 1.00                                                                                                                                                                                                                                                                                                                                                                                                                                                                                |
| Description | 1-T&L hyd drive pivot, 4 tower, approx, 600 feet (30 to 35 acre coverage), 300gpm, forward, neutral, reverse control, 1100x20 tires, c/w DEUTZ 2 cylinder diesel engine w/close coupled hyd pump, & hyd tank, Murphy switch, & 500 gal fuel tank on trailer. Well maintained. LOCATED: From the junction of HWY #3 & HWY #36 in Taber, AB, 6 miles North to TWP RD 100, then 2.5miles West to municipal address164078 TWP Rd 110. HPS: 49 52.370'W. Owners cell number 403-892-4401 |
| Make        | T&L HYD DRIVE                                                                                                                                                                                                                                                                                                                                                                                                                                                                       |