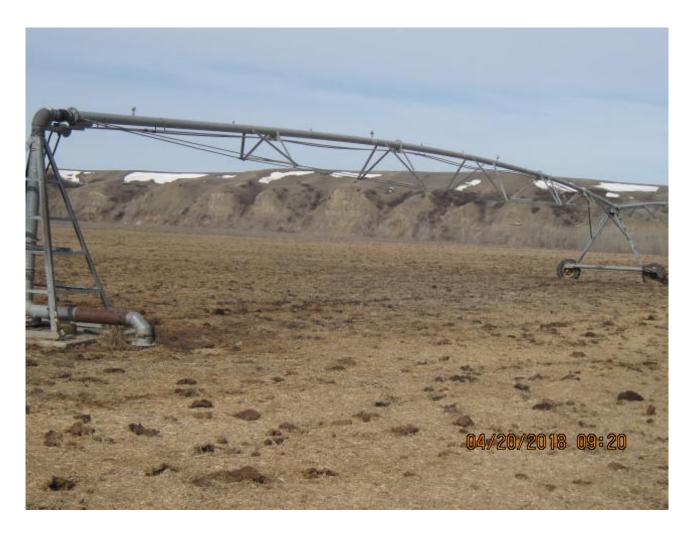

| Category    | Agriculture                                                                                                                                                                                                                                                                                                                                                                                                                                                                         |
|-------------|-------------------------------------------------------------------------------------------------------------------------------------------------------------------------------------------------------------------------------------------------------------------------------------------------------------------------------------------------------------------------------------------------------------------------------------------------------------------------------------|
| Kind        | Irrigation Equipment                                                                                                                                                                                                                                                                                                                                                                                                                                                                |
| Quantity    | 1.00                                                                                                                                                                                                                                                                                                                                                                                                                                                                                |
| Description | 1-T&L hyd drive pivot, 4 tower, approx, 600 feet (30 to 35 acre coverage), 300gpm, forward, neutral, reverse control, 1100x20 tires, c/w DEUTZ 2 cylinder diesel engine w/close coupled hyd pump, & hyd tank, Murphy switch, & 500 gal fuel tank on trailer. Well maintained. LOCATED: From the junction of HWY #3 & HWY #36 in Taber, AB, 6 miles North to TWP RD 100, then 2.5miles West to municipal address164078 TWP Rd 110. HPS: 49 52.370'W. Owners cell number 403-892-4401 |
| Make        | T&L HYD DRIVE                                                                                                                                                                                                                                                                                                                                                                                                                                                                       |