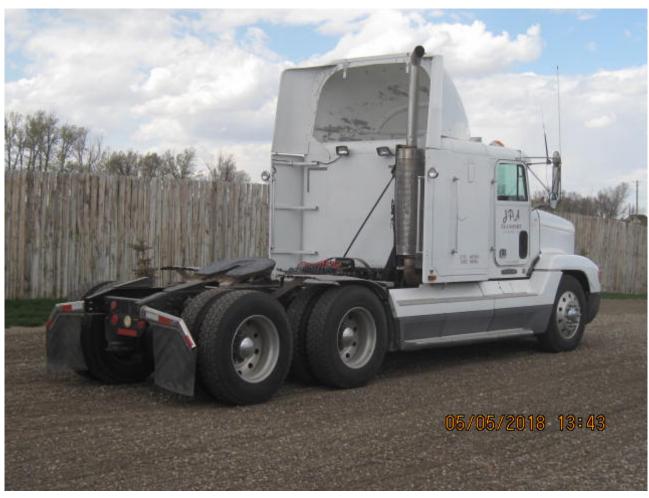

| Category    | Transport Trucks                                                                                                                                                                                                                                  |
|-------------|---------------------------------------------------------------------------------------------------------------------------------------------------------------------------------------------------------------------------------------------------|
| Quantity    | 1.00                                                                                                                                                                                                                                              |
| Description | 1-430 DETROIT Series 60, 13 speed OD, air, tilt cruise, 12000# FA, 40000#RR, 11R24.5 rubber, air suspension, 48" integral air ride cab, auxiliary bunk heat, air ride seats, air slide 5th wheel, timed auto shutdown, 2nd owner, current safety, |
| Make        | Freightliner                                                                                                                                                                                                                                      |
| Model       | FLD120                                                                                                                                                                                                                                            |
| Year        | 1995                                                                                                                                                                                                                                              |
| Serial      | 2FUYDSEBXSA645588                                                                                                                                                                                                                                 |
| Mileage     | 1098139                                                                                                                                                                                                                                           |