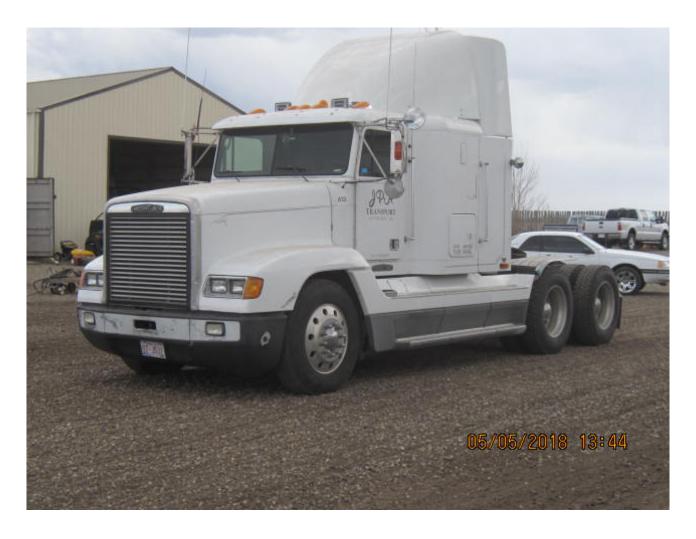

| Category    | Transport Trucks                                                                                                                                                                                                                                  |
|-------------|---------------------------------------------------------------------------------------------------------------------------------------------------------------------------------------------------------------------------------------------------|
| Quantity    | 1.00                                                                                                                                                                                                                                              |
| Description | 1-430 DETROIT Series 60, 13 speed OD, air, tilt cruise, 12000# FA, 40000#RR, 11R24.5 rubber, air suspension, 48" integral air ride cab, auxiliary bunk heat, air ride seats, air slide 5th wheel, timed auto shutdown, 2nd owner, current safety, |
| Make        | Freightliner                                                                                                                                                                                                                                      |
| Model       | FLD120                                                                                                                                                                                                                                            |
| Year        | 1995                                                                                                                                                                                                                                              |
| Serial      | 2FUYDSEBXSA645588                                                                                                                                                                                                                                 |
| Mileage     | 1098139                                                                                                                                                                                                                                           |