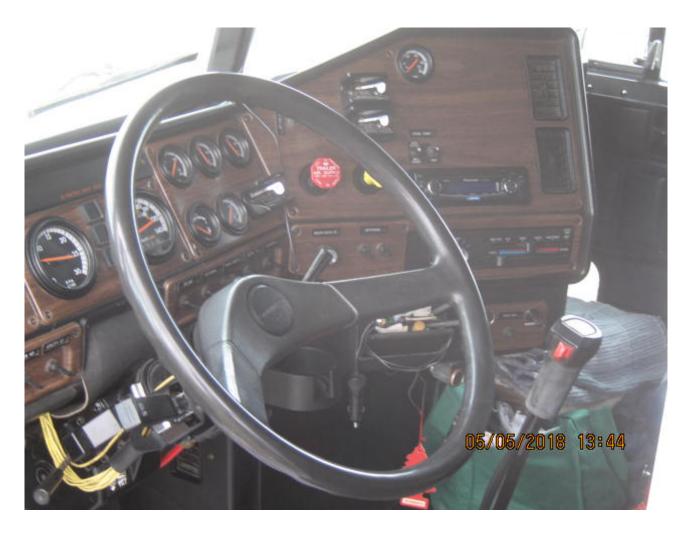

| Category    | Transport Trucks                                                                                                                                                                                                                                  |
|-------------|---------------------------------------------------------------------------------------------------------------------------------------------------------------------------------------------------------------------------------------------------|
| Quantity    | 1.00                                                                                                                                                                                                                                              |
| Description | 1-430 DETROIT Series 60, 13 speed OD, air, tilt cruise, 12000# FA, 40000#RR, 11R24.5 rubber, air suspension, 48" integral air ride cab, auxiliary bunk heat, air ride seats, air slide 5th wheel, timed auto shutdown, 2nd owner, current safety, |
| Make        | Freightliner                                                                                                                                                                                                                                      |
| Model       | FLD120                                                                                                                                                                                                                                            |
| Year        | 1995                                                                                                                                                                                                                                              |
| Serial      | 2FUYDSEBXSA645588                                                                                                                                                                                                                                 |
| Mileage     | 1098139                                                                                                                                                                                                                                           |

 $\mathsf{KM}$ 

Mileage Unit