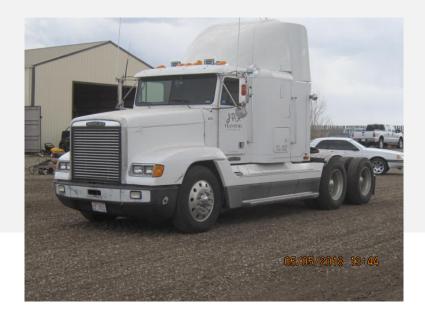

| Category    | Transport Trucks                                                                                                                                                                                                                                  |
|-------------|---------------------------------------------------------------------------------------------------------------------------------------------------------------------------------------------------------------------------------------------------|
| Quantity    | 1.00                                                                                                                                                                                                                                              |
| Description | 1-430 DETROIT Series 60, 13 speed OD, air, tilt cruise, 12000# FA, 40000#RR, 11R24.5 rubber, air suspension, 48" integral air ride cab, auxiliary bunk heat, air ride seats, air slide 5th wheel, timed auto shutdown, 2nd owner, current safety, |
| Make        | Freightliner                                                                                                                                                                                                                                      |
| Model       | FLD120                                                                                                                                                                                                                                            |
| Year        | 1995                                                                                                                                                                                                                                              |
| Serial      | 2FUYDSEBXSA645588                                                                                                                                                                                                                                 |
| Mileage     | 1098139                                                                                                                                                                                                                                           |