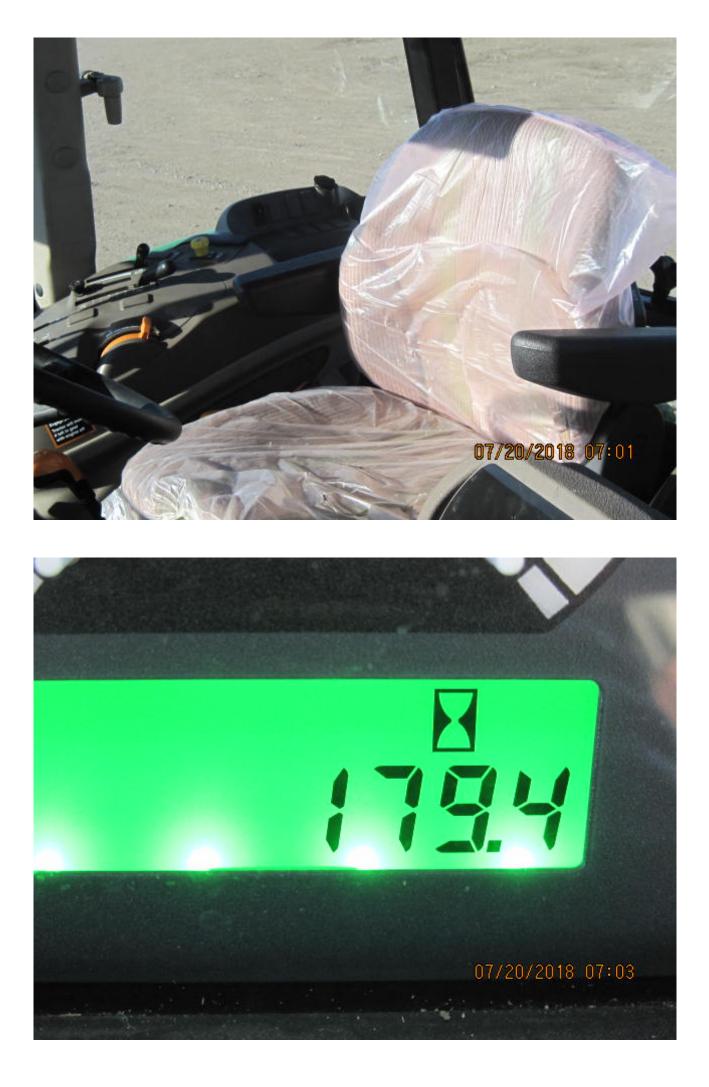

## JD 6115D

| Category    | Agriculture                                                                                                                                                                                                                              |
|-------------|------------------------------------------------------------------------------------------------------------------------------------------------------------------------------------------------------------------------------------------|
| Kind        | Agriculture Tractors                                                                                                                                                                                                                     |
| Quantity    | 1.00                                                                                                                                                                                                                                     |
| Description | 1-2013 JOHN DEERE 6115D, CAHR, 9 speed, shuttle shift, 3 SVC,<br>3PTH, 18.4-38 rear tires (fluid filled), 14.9-24 front tires, c/w JOHN<br>DEERE H310 FRL, bucket w/grapple, 179 hours at time of listing, one<br>owner, always shedded, |
| Make        | JOHN DEERE                                                                                                                                                                                                                               |
| Model       | 6115D                                                                                                                                                                                                                                    |
| Year        | 2013                                                                                                                                                                                                                                     |
| Serial      | 1P06115DKDM051788                                                                                                                                                                                                                        |