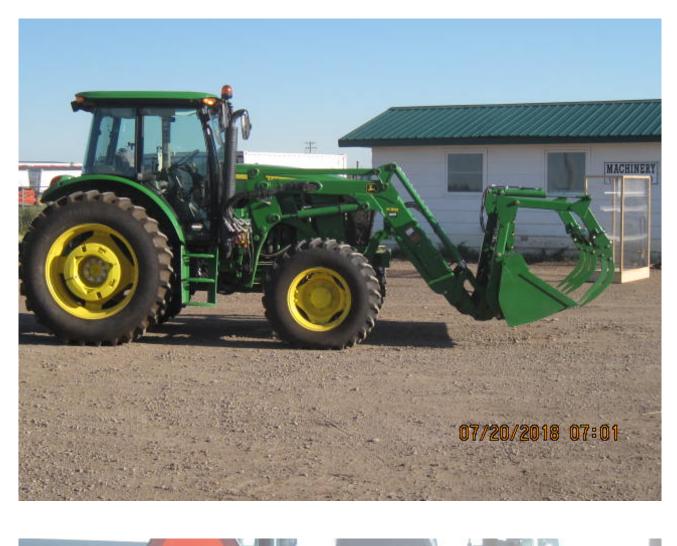

## JD 6115D

| Category    | Agriculture                                                                                                                                                                                                                              |
|-------------|------------------------------------------------------------------------------------------------------------------------------------------------------------------------------------------------------------------------------------------|
| Kind        | Agriculture Tractors                                                                                                                                                                                                                     |
| Quantity    | 1.00                                                                                                                                                                                                                                     |
| Description | 1-2013 JOHN DEERE 6115D, CAHR, 9 speed, shuttle shift, 3 SVC,<br>3PTH, 18.4-38 rear tires (fluid filled), 14.9-24 front tires, c/w JOHN<br>DEERE H310 FRL, bucket w/grapple, 179 hours at time of listing, one<br>owner, always shedded, |
| Make        | JOHN DEERE                                                                                                                                                                                                                               |
| Model       | 6115D                                                                                                                                                                                                                                    |
| Year        | 2013                                                                                                                                                                                                                                     |
| Serial      | 1P06115DKDM051788                                                                                                                                                                                                                        |