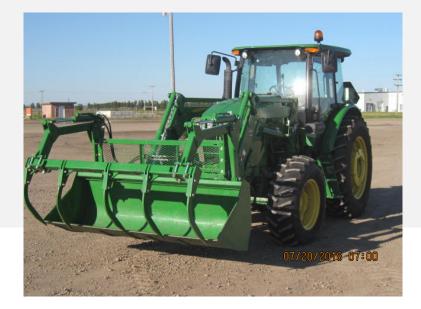

## JD 6115D

| Category    | Agriculture                                                                                                                                                                                                                              |
|-------------|------------------------------------------------------------------------------------------------------------------------------------------------------------------------------------------------------------------------------------------|
| Kind        | Agriculture Tractors                                                                                                                                                                                                                     |
| Quantity    | 1.00                                                                                                                                                                                                                                     |
| Description | 1-2013 JOHN DEERE 6115D, CAHR, 9 speed, shuttle shift, 3 SVC,<br>3PTH, 18.4-38 rear tires (fluid filled), 14.9-24 front tires, c/w JOHN<br>DEERE H310 FRL, bucket w/grapple, 179 hours at time of listing, one<br>owner, always shedded, |
| Make        | JOHN DEERE                                                                                                                                                                                                                               |
| Model       | 6115D                                                                                                                                                                                                                                    |
| Year        | 2013                                                                                                                                                                                                                                     |
| Serial      | 1P06115DKDM051788                                                                                                                                                                                                                        |