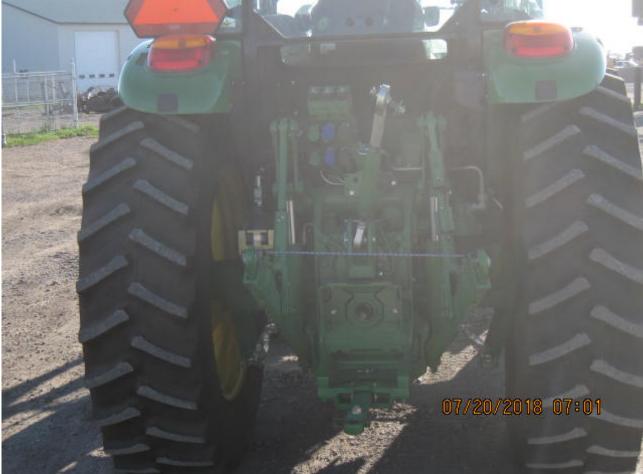

## JD 6115D

| Category    | Agriculture                                                                                                                                                                                                                              |
|-------------|------------------------------------------------------------------------------------------------------------------------------------------------------------------------------------------------------------------------------------------|
| Kind        | Agriculture Tractors                                                                                                                                                                                                                     |
| Quantity    | 1.00                                                                                                                                                                                                                                     |
| Description | 1-2013 JOHN DEERE 6115D, CAHR, 9 speed, shuttle shift, 3 SVC,<br>3PTH, 18.4-38 rear tires (fluid filled), 14.9-24 front tires, c/w JOHN<br>DEERE H310 FRL, bucket w/grapple, 179 hours at time of listing, one<br>owner, always shedded, |
| Make        | JOHN DEERE                                                                                                                                                                                                                               |
| Model       | 6115D                                                                                                                                                                                                                                    |
| Year        | 2013                                                                                                                                                                                                                                     |
| Serial      | 1P06115DKDM051788                                                                                                                                                                                                                        |