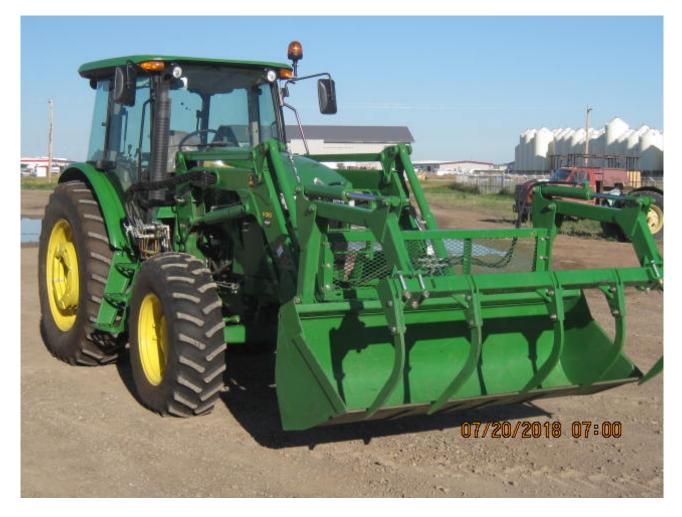

## JD 6115D

| Category    | Agriculture                                                                                                                                                                                                                              |
|-------------|------------------------------------------------------------------------------------------------------------------------------------------------------------------------------------------------------------------------------------------|
| Kind        | Agriculture Tractors                                                                                                                                                                                                                     |
| Quantity    | 1.00                                                                                                                                                                                                                                     |
| Description | 1-2013 JOHN DEERE 6115D, CAHR, 9 speed, shuttle shift, 3 SVC,<br>3PTH, 18.4-38 rear tires (fluid filled), 14.9-24 front tires, c/w JOHN<br>DEERE H310 FRL, bucket w/grapple, 179 hours at time of listing, one<br>owner, always shedded, |
| Make        | JOHN DEERE                                                                                                                                                                                                                               |
| Model       | 6115D                                                                                                                                                                                                                                    |
| Year        | 2013                                                                                                                                                                                                                                     |
| Serial      | 1P06115DKDM051788                                                                                                                                                                                                                        |