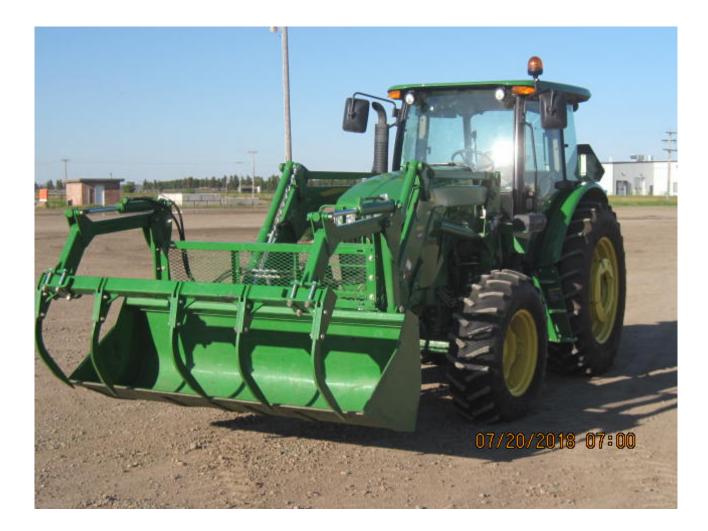

## JD 6115D

| Category    | Agriculture                                                                                                                                                                                                                              |
|-------------|------------------------------------------------------------------------------------------------------------------------------------------------------------------------------------------------------------------------------------------|
| Kind        | Agriculture Tractors                                                                                                                                                                                                                     |
| Quantity    | 1.00                                                                                                                                                                                                                                     |
| Description | 1-2013 JOHN DEERE 6115D, CAHR, 9 speed, shuttle shift, 3 SVC,<br>3PTH, 18.4-38 rear tires (fluid filled), 14.9-24 front tires, c/w JOHN<br>DEERE H310 FRL, bucket w/grapple, 179 hours at time of listing, one<br>owner, always shedded, |
| Make        | JOHN DEERE                                                                                                                                                                                                                               |
| Model       | 6115D                                                                                                                                                                                                                                    |
| Year        | 2013                                                                                                                                                                                                                                     |
| Serial      | 1P06115DKDM051788                                                                                                                                                                                                                        |