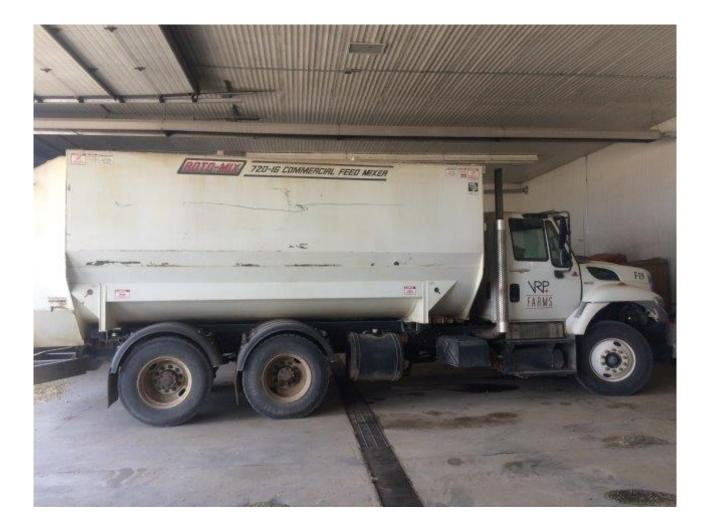

## **#F19 FEED TRUCK**

| Category     | Agriculture                                                                                                                                                                                                                                                                                                                                                      |
|--------------|------------------------------------------------------------------------------------------------------------------------------------------------------------------------------------------------------------------------------------------------------------------------------------------------------------------------------------------------------------------|
| Kind         | Trucks                                                                                                                                                                                                                                                                                                                                                           |
| Quantity     | 1.00                                                                                                                                                                                                                                                                                                                                                             |
| Description  | 1-#F19 2013 IHC 7400 Full Tandem, c/w Maxx Force Diesel engine<br>(deleted), 6 speed Allison, AT w/ 2 spd drop box, Rotomix 720-16 Feed<br>Mixer w/ hyd drive, stainless steel liners, c/w Digistar scale, outside<br>readout, 12,000 hrs, 67,412kms, 11R22.5 Rubber.<br>SN#1HTWGAZR9DJ295891 NOTE: Large outside scale read out will<br>NOT be sold with truck. |
| Make         | IHC                                                                                                                                                                                                                                                                                                                                                              |
| Model        | 7400                                                                                                                                                                                                                                                                                                                                                             |
| Year         | 2013                                                                                                                                                                                                                                                                                                                                                             |
| Serial       | 1HTWGAZR9DJ295891                                                                                                                                                                                                                                                                                                                                                |
| Mileage      | 67412                                                                                                                                                                                                                                                                                                                                                            |
| Mileage Unit | КМ                                                                                                                                                                                                                                                                                                                                                               |
| Options      | NOTE: Large outside scale read out will NOT be sold with truck                                                                                                                                                                                                                                                                                                   |