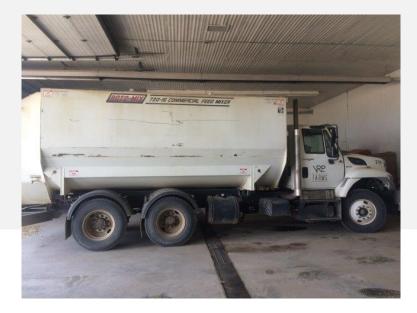

## **#F19 FEED TRUCK**

| Category     | Agriculture                                                                                                                                                                                                                                                                                                                                                      |
|--------------|------------------------------------------------------------------------------------------------------------------------------------------------------------------------------------------------------------------------------------------------------------------------------------------------------------------------------------------------------------------|
| Kind         | Trucks                                                                                                                                                                                                                                                                                                                                                           |
| Quantity     | 1.00                                                                                                                                                                                                                                                                                                                                                             |
| Description  | 1-#F19 2013 IHC 7400 Full Tandem, c/w Maxx Force Diesel engine<br>(deleted), 6 speed Allison, AT w/ 2 spd drop box, Rotomix 720-16 Feed<br>Mixer w/ hyd drive, stainless steel liners, c/w Digistar scale, outside<br>readout, 12,000 hrs, 67,412kms, 11R22.5 Rubber.<br>SN#1HTWGAZR9DJ295891 NOTE: Large outside scale read out will<br>NOT be sold with truck. |
| Make         | IHC                                                                                                                                                                                                                                                                                                                                                              |
| Model        | 7400                                                                                                                                                                                                                                                                                                                                                             |
| Year         | 2013                                                                                                                                                                                                                                                                                                                                                             |
| Serial       | 1HTWGAZR9DJ295891                                                                                                                                                                                                                                                                                                                                                |
| Mileage      | 67412                                                                                                                                                                                                                                                                                                                                                            |
| Mileage Unit | КМ                                                                                                                                                                                                                                                                                                                                                               |
| Options      | NOTE: Large outside scale read out will NOT be sold with truck                                                                                                                                                                                                                                                                                                   |