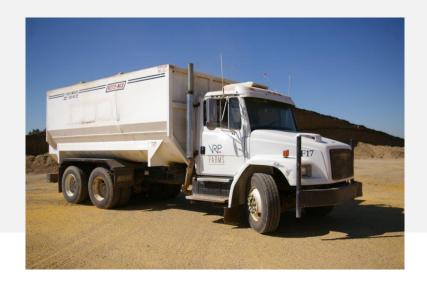

## **#F17 FEED TRUCK**

| Category    | Agriculture                                                                                                                                                                                                                                                     |
|-------------|-----------------------------------------------------------------------------------------------------------------------------------------------------------------------------------------------------------------------------------------------------------------|
| Kind        | Trucks                                                                                                                                                                                                                                                          |
| Quantity    | 1.00                                                                                                                                                                                                                                                            |
| Description | #F17 1998 FL 80 Freightliner Full Tandem Feed Truck c/w Cummins 8.3L diesel engine (7000hrs on rebuild), Allison MT 653 5spd AT, Rotomix 720-16 mixer stainless steel liners with Digistar scale, outside read out, 24,900kg, 35,528 hours SN#1FVXJLBB5WH901245 |
| Make        | FREIGHTLINER                                                                                                                                                                                                                                                    |
| Model       | FL 80                                                                                                                                                                                                                                                           |
| Year        | 1998                                                                                                                                                                                                                                                            |
| Serial      | 1FVXJLBB5WH901245                                                                                                                                                                                                                                               |