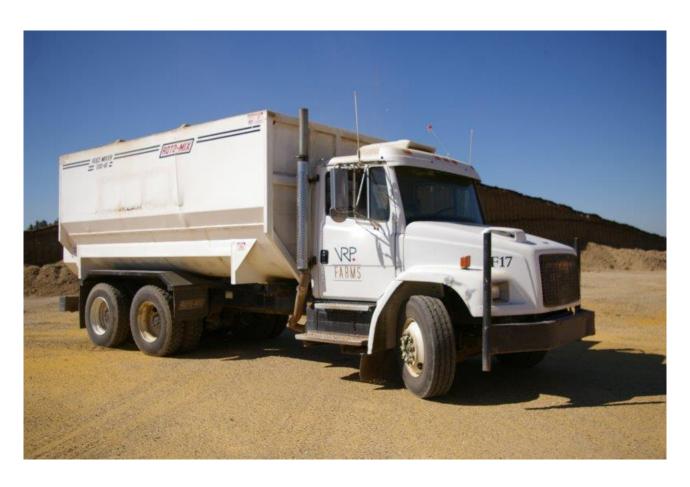

## **#F17 FEED TRUCK**

| Category    | Agriculture                                                                                                                                                                                                                                                     |
|-------------|-----------------------------------------------------------------------------------------------------------------------------------------------------------------------------------------------------------------------------------------------------------------|
| Kind        | Trucks                                                                                                                                                                                                                                                          |
| Quantity    | 1.00                                                                                                                                                                                                                                                            |
| Description | #F17 1998 FL 80 Freightliner Full Tandem Feed Truck c/w Cummins 8.3L diesel engine (7000hrs on rebuild), Allison MT 653 5spd AT, Rotomix 720-16 mixer stainless steel liners with Digistar scale, outside read out, 24,900kg, 35,528 hours SN#1FVXJLBB5WH901245 |
| Make        | FREIGHTLINER                                                                                                                                                                                                                                                    |
| Model       | FL 80                                                                                                                                                                                                                                                           |
| Year        | 1998                                                                                                                                                                                                                                                            |
| Serial      | 1FVXJLBB5WH901245                                                                                                                                                                                                                                               |