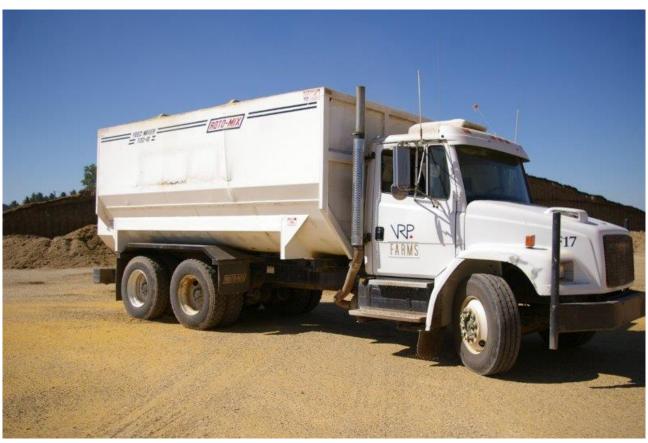

## **#F17 FEED TRUCK**

| Category    | Agriculture                                                                                                                                                                                                                                                     |
|-------------|-----------------------------------------------------------------------------------------------------------------------------------------------------------------------------------------------------------------------------------------------------------------|
| Kind        | Trucks                                                                                                                                                                                                                                                          |
| Quantity    | 1.00                                                                                                                                                                                                                                                            |
| Description | #F17 1998 FL 80 Freightliner Full Tandem Feed Truck c/w Cummins 8.3L diesel engine (7000hrs on rebuild), Allison MT 653 5spd AT, Rotomix 720-16 mixer stainless steel liners with Digistar scale, outside read out, 24,900kg, 35,528 hours SN#1FVXJLBB5WH901245 |
| Make        | FREIGHTLINER                                                                                                                                                                                                                                                    |
| Model       | FL 80                                                                                                                                                                                                                                                           |
| Year        | 1998                                                                                                                                                                                                                                                            |
| Serial      | 1FVXJLBB5WH901245                                                                                                                                                                                                                                               |