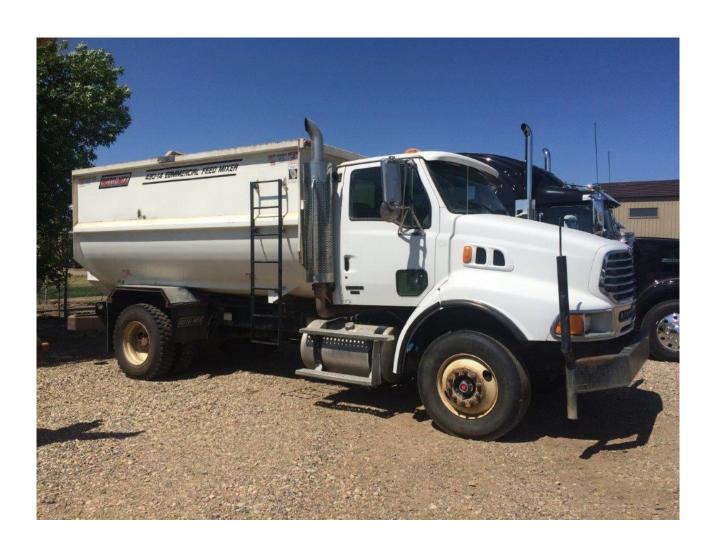

## **#F4 FEED TRUCK**

| Category    | Agriculture                                                                                                                       |
|-------------|-----------------------------------------------------------------------------------------------------------------------------------|
| Kind        | Trucks                                                                                                                            |
| Quantity    | 1.00                                                                                                                              |
| Description | -#F4 2009 Sterling LT 8500 Single Axle c/w Mercedes Benz MBE900 diesel engine, 6 speed Allison AT 2spd axle, Rotomix 490-14       |
|             | Commercial Feed Mixer stainless steel liners, Digistar scale, outside read out, 11R22.5 Rubber, 14,000 hours SN#2FZAAWDJ47AY50030 |
| Make        | STERLING                                                                                                                          |
| Model       | LT 8500                                                                                                                           |
| Year        | 2009                                                                                                                              |
| Serial      | 2FZAAWDJ47AY50030                                                                                                                 |