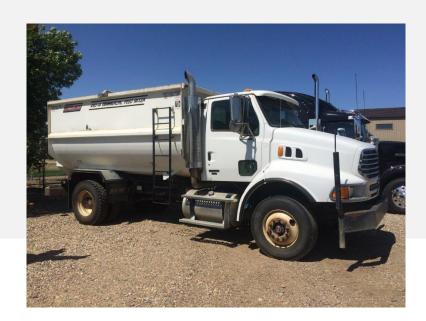

## **#F4 FEED TRUCK**

| Category    | Agriculture                                                                                                                       |
|-------------|-----------------------------------------------------------------------------------------------------------------------------------|
| Kind        | Trucks                                                                                                                            |
| Quantity    | 1.00                                                                                                                              |
| Description | -#F4 2009 Sterling LT 8500 Single Axle c/w Mercedes Benz MBE900 diesel engine, 6 speed Allison AT 2spd axle, Rotomix 490-14       |
|             | Commercial Feed Mixer stainless steel liners, Digistar scale, outside read out, 11R22.5 Rubber, 14,000 hours SN#2FZAAWDJ47AY50030 |
| Make        | STERLING                                                                                                                          |
| Model       | LT 8500                                                                                                                           |
| Year        | 2009                                                                                                                              |
| Serial      | 2FZAAWDJ47AY50030                                                                                                                 |