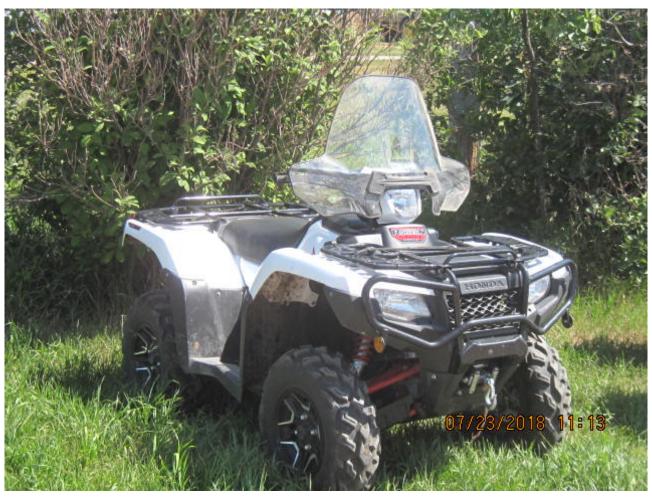

## **QUAD -HONDA RUBICON**

| Category    | Consumer Items                                                                                                                                                                                                                                                                                                                                                                                                                      |
|-------------|-------------------------------------------------------------------------------------------------------------------------------------------------------------------------------------------------------------------------------------------------------------------------------------------------------------------------------------------------------------------------------------------------------------------------------------|
| Kind        | Recreational Equipment                                                                                                                                                                                                                                                                                                                                                                                                              |
| Quantity    | 2.00                                                                                                                                                                                                                                                                                                                                                                                                                                |
| Description | 1-2016 HONDA Rubicon Deluxe quad, 500cc, auto, 4X4, power steering, independent rear suspension, front & rear racks, tools box, warn winch, windshield, 54hrs, 848 kms at time of listing, SN# 1HFTE4695G4100888 1-2016 HONDA Rubicon Deluxe quad, 500cc, auto, 4X4, power steering, independent rear suspension, front & rear racks, tools box, warn winch, windshield, 137hrs, 918 miles T TIME OF LISTING, SN# 1HFTE4696G4100107 |