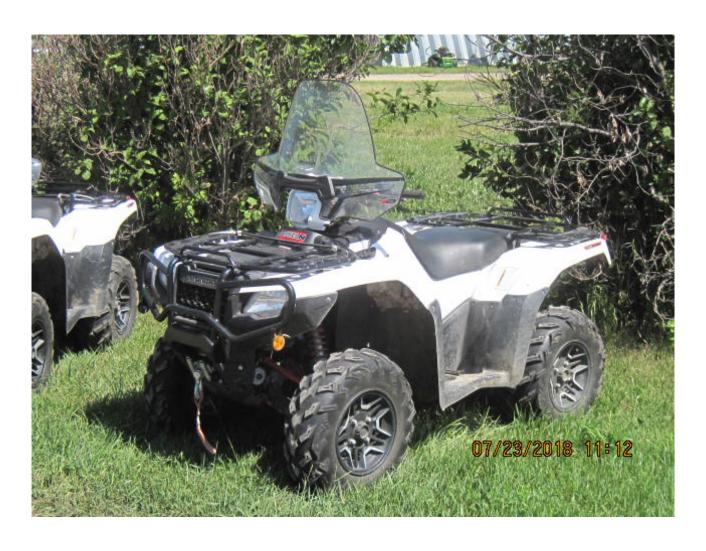

## **QUAD -HONDA RUBICON**

| Category    | Consumer Items                                                                                                                                                                                                                                                                                                                                                                                                                      |
|-------------|-------------------------------------------------------------------------------------------------------------------------------------------------------------------------------------------------------------------------------------------------------------------------------------------------------------------------------------------------------------------------------------------------------------------------------------|
| Kind        | Recreational Equipment                                                                                                                                                                                                                                                                                                                                                                                                              |
| Quantity    | 2.00                                                                                                                                                                                                                                                                                                                                                                                                                                |
| Description | 1-2016 HONDA Rubicon Deluxe quad, 500cc, auto, 4X4, power steering, independent rear suspension, front & rear racks, tools box, warn winch, windshield, 54hrs, 848 kms at time of listing, SN# 1HFTE4695G4100888 1-2016 HONDA Rubicon Deluxe quad, 500cc, auto, 4X4, power steering, independent rear suspension, front & rear racks, tools box, warn winch, windshield, 137hrs, 918 miles T TIME OF LISTING, SN# 1HFTE4696G4100107 |