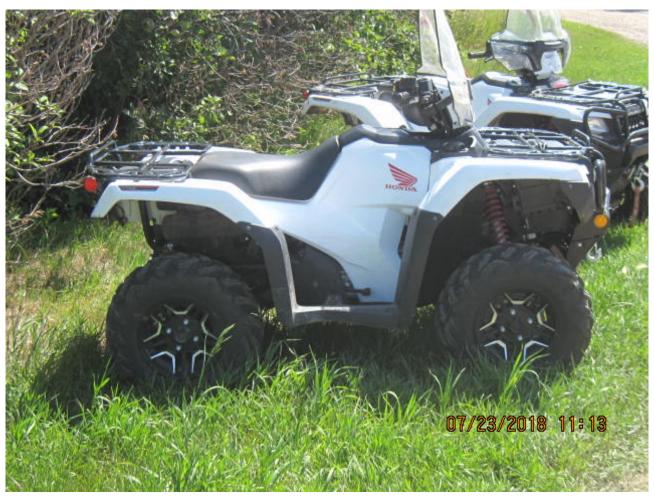

## **QUAD -HONDA RUBICON**

| Category    | Consumer Items                                                                                                                                                                                                                                                                                                                                                                                                                      |
|-------------|-------------------------------------------------------------------------------------------------------------------------------------------------------------------------------------------------------------------------------------------------------------------------------------------------------------------------------------------------------------------------------------------------------------------------------------|
| Kind        | Recreational Equipment                                                                                                                                                                                                                                                                                                                                                                                                              |
| Quantity    | 2.00                                                                                                                                                                                                                                                                                                                                                                                                                                |
| Description | 1-2016 HONDA Rubicon Deluxe quad, 500cc, auto, 4X4, power steering, independent rear suspension, front & rear racks, tools box, warn winch, windshield, 54hrs, 848 kms at time of listing, SN# 1HFTE4695G4100888 1-2016 HONDA Rubicon Deluxe quad, 500cc, auto, 4X4, power steering, independent rear suspension, front & rear racks, tools box, warn winch, windshield, 137hrs, 918 miles T TIME OF LISTING, SN# 1HFTE4696G4100107 |