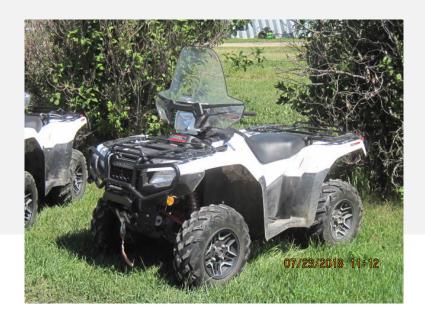

## **QUAD -HONDA RUBICON**

| Category    | Consumer Items                                                                                                                                                                                                                                                                                                                                                                                                                      |
|-------------|-------------------------------------------------------------------------------------------------------------------------------------------------------------------------------------------------------------------------------------------------------------------------------------------------------------------------------------------------------------------------------------------------------------------------------------|
| Kind        | Recreational Equipment                                                                                                                                                                                                                                                                                                                                                                                                              |
| Quantity    | 2.00                                                                                                                                                                                                                                                                                                                                                                                                                                |
| Description | 1-2016 HONDA Rubicon Deluxe quad, 500cc, auto, 4X4, power steering, independent rear suspension, front & rear racks, tools box, warn winch, windshield, 54hrs, 848 kms at time of listing, SN# 1HFTE4695G4100888 1-2016 HONDA Rubicon Deluxe quad, 500cc, auto, 4X4, power steering, independent rear suspension, front & rear racks, tools box, warn winch, windshield, 137hrs, 918 miles T TIME OF LISTING, SN# 1HFTE4696G4100107 |