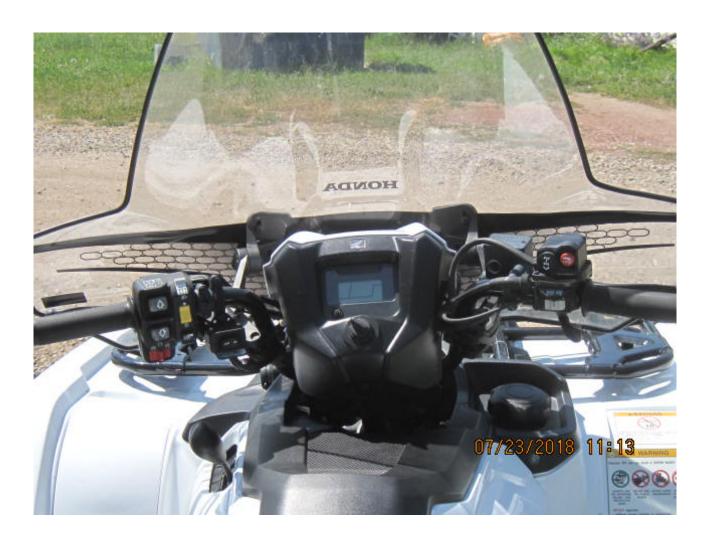

## **QUAD -HONDA RUBICON**

| Category    | Consumer Items                                                                                                                                                                                                                                                                                                                                                                                                                      |
|-------------|-------------------------------------------------------------------------------------------------------------------------------------------------------------------------------------------------------------------------------------------------------------------------------------------------------------------------------------------------------------------------------------------------------------------------------------|
| Kind        | Recreational Equipment                                                                                                                                                                                                                                                                                                                                                                                                              |
| Quantity    | 2.00                                                                                                                                                                                                                                                                                                                                                                                                                                |
| Description | 1-2016 HONDA Rubicon Deluxe quad, 500cc, auto, 4X4, power steering, independent rear suspension, front & rear racks, tools box, warn winch, windshield, 54hrs, 848 kms at time of listing, SN# 1HFTE4695G4100888 1-2016 HONDA Rubicon Deluxe quad, 500cc, auto, 4X4, power steering, independent rear suspension, front & rear racks, tools box, warn winch, windshield, 137hrs, 918 miles T TIME OF LISTING, SN# 1HFTE4696G4100107 |