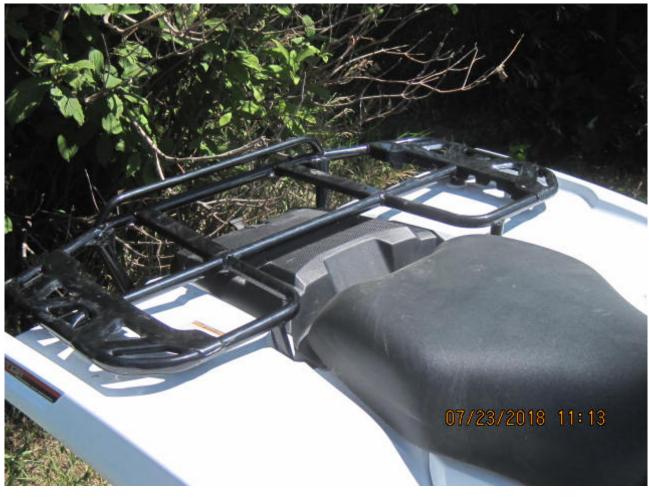

## **QUAD -HONDA RUBICON**

| Category    | Consumer Items                                                                                                                                                                                                                                                                                                                                                                                                                      |
|-------------|-------------------------------------------------------------------------------------------------------------------------------------------------------------------------------------------------------------------------------------------------------------------------------------------------------------------------------------------------------------------------------------------------------------------------------------|
| Kind        | Recreational Equipment                                                                                                                                                                                                                                                                                                                                                                                                              |
| Quantity    | 2.00                                                                                                                                                                                                                                                                                                                                                                                                                                |
| Description | 1-2016 HONDA Rubicon Deluxe quad, 500cc, auto, 4X4, power steering, independent rear suspension, front & rear racks, tools box, warn winch, windshield, 54hrs, 848 kms at time of listing, SN# 1HFTE4695G4100888 1-2016 HONDA Rubicon Deluxe quad, 500cc, auto, 4X4, power steering, independent rear suspension, front & rear racks, tools box, warn winch, windshield, 137hrs, 918 miles T TIME OF LISTING, SN# 1HFTE4696G4100107 |