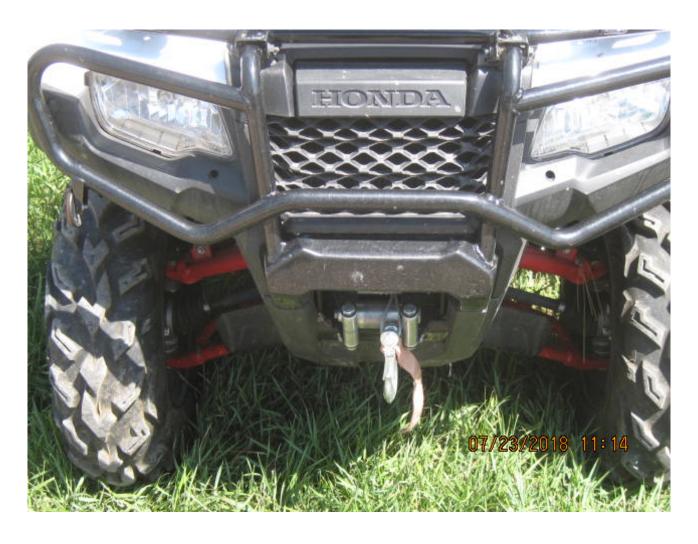

## **QUAD -HONDA RUBICON**

| Category    | Consumer Items                                                                                                                                                                                                                                                                                                                                                                                                                      |
|-------------|-------------------------------------------------------------------------------------------------------------------------------------------------------------------------------------------------------------------------------------------------------------------------------------------------------------------------------------------------------------------------------------------------------------------------------------|
| Kind        | Recreational Equipment                                                                                                                                                                                                                                                                                                                                                                                                              |
| Quantity    | 2.00                                                                                                                                                                                                                                                                                                                                                                                                                                |
| Description | 1-2016 HONDA Rubicon Deluxe quad, 500cc, auto, 4X4, power steering, independent rear suspension, front & rear racks, tools box, warn winch, windshield, 54hrs, 848 kms at time of listing, SN# 1HFTE4695G4100888 1-2016 HONDA Rubicon Deluxe quad, 500cc, auto, 4X4, power steering, independent rear suspension, front & rear racks, tools box, warn winch, windshield, 137hrs, 918 miles T TIME OF LISTING, SN# 1HFTE4696G4100107 |