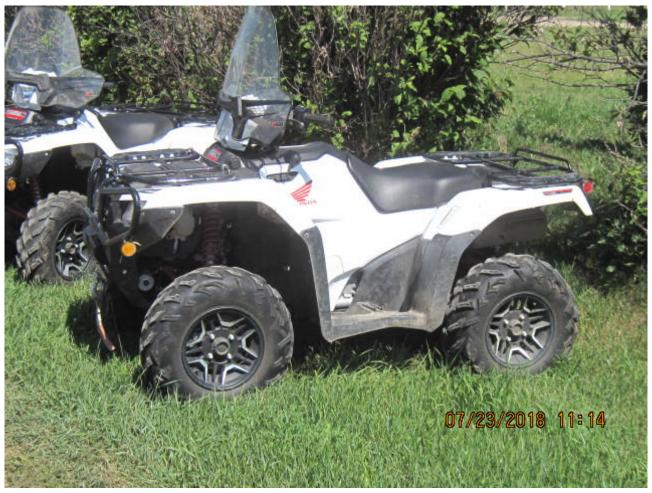

## **QUAD -HONDA RUBICON**

| Category    | Consumer Items                                                                                                                                                                                                                                                                                                                                                                                                                      |
|-------------|-------------------------------------------------------------------------------------------------------------------------------------------------------------------------------------------------------------------------------------------------------------------------------------------------------------------------------------------------------------------------------------------------------------------------------------|
| Kind        | Recreational Equipment                                                                                                                                                                                                                                                                                                                                                                                                              |
| Quantity    | 2.00                                                                                                                                                                                                                                                                                                                                                                                                                                |
| Description | 1-2016 HONDA Rubicon Deluxe quad, 500cc, auto, 4X4, power steering, independent rear suspension, front & rear racks, tools box, warn winch, windshield, 54hrs, 848 kms at time of listing, SN# 1HFTE4695G4100888 1-2016 HONDA Rubicon Deluxe quad, 500cc, auto, 4X4, power steering, independent rear suspension, front & rear racks, tools box, warn winch, windshield, 137hrs, 918 miles T TIME OF LISTING, SN# 1HFTE4696G4100107 |