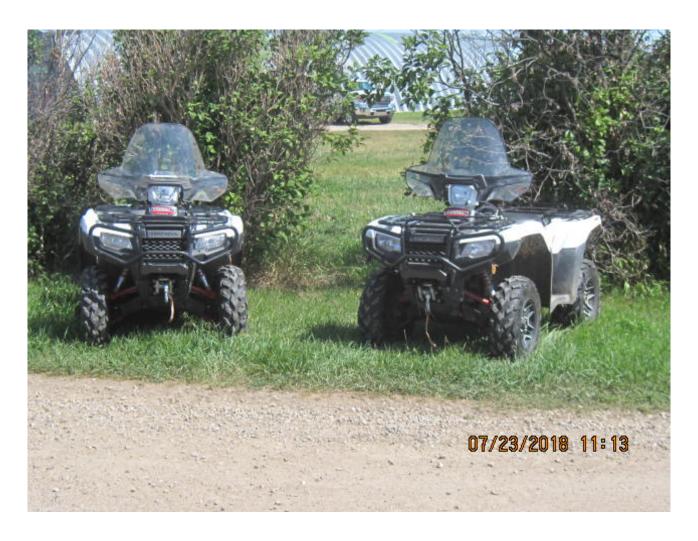

## **QUAD -HONDA RUBICON**

| Category    | Consumer Items                                                                                                                                                                                                                                                                                                                                                                                                                      |
|-------------|-------------------------------------------------------------------------------------------------------------------------------------------------------------------------------------------------------------------------------------------------------------------------------------------------------------------------------------------------------------------------------------------------------------------------------------|
| Kind        | Recreational Equipment                                                                                                                                                                                                                                                                                                                                                                                                              |
| Quantity    | 2.00                                                                                                                                                                                                                                                                                                                                                                                                                                |
| Description | 1-2016 HONDA Rubicon Deluxe quad, 500cc, auto, 4X4, power steering, independent rear suspension, front & rear racks, tools box, warn winch, windshield, 54hrs, 848 kms at time of listing, SN# 1HFTE4695G4100888 1-2016 HONDA Rubicon Deluxe quad, 500cc, auto, 4X4, power steering, independent rear suspension, front & rear racks, tools box, warn winch, windshield, 137hrs, 918 miles T TIME OF LISTING, SN# 1HFTE4696G4100107 |