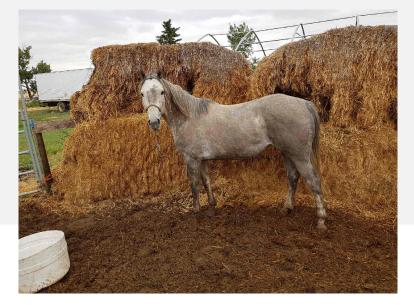

## George Crombez

| Horse Name          | EYES A ROYAL TANK                                                                                                                        |
|---------------------|------------------------------------------------------------------------------------------------------------------------------------------|
| Sex                 | Mare                                                                                                                                     |
| Date of Birth       | July 20, 2012                                                                                                                            |
| Colour              | Grey                                                                                                                                     |
| Breed               | AQHA                                                                                                                                     |
| Registration Number | X0710442                                                                                                                                 |
| Full Pedigree Sire  | Click to view pedigree<br>STRATE ROYAL<br>ROYAL SHAKE EM TORIFIC PRINCESS<br>ROYAL QUICK SHAKE EM MR EYE<br>DASH SIX OPENER TORIFIC MISS |
| Full Pedigree Dam   | Click to view pedigree<br>SWEET BAR KID<br>TANKED IN ENTWISTLE SWEET CANDY KID<br>DEE FLIP STAR OF SAN CINNAMON RED WINDY JO JO<br>CODY  |