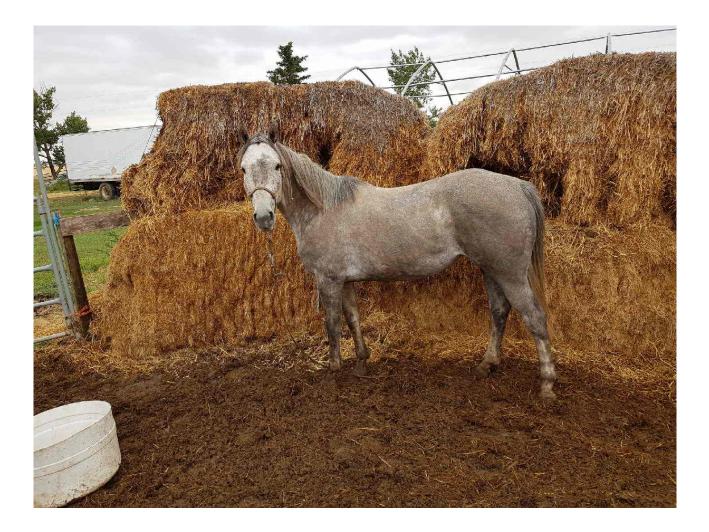

## George Crombez

| Horse Name          | EYES A ROYAL TANK                                                                                                                        |
|---------------------|------------------------------------------------------------------------------------------------------------------------------------------|
| Sex                 | Mare                                                                                                                                     |
| Date of Birth       | July 20, 2012                                                                                                                            |
| Colour              | Grey                                                                                                                                     |
| Breed               | AQHA                                                                                                                                     |
| Registration Number | X0710442                                                                                                                                 |
| Full Pedigree Sire  | Click to view pedigree<br>STRATE ROYAL<br>ROYAL SHAKE EM TORIFIC PRINCESS<br>ROYAL QUICK SHAKE EM MR EYE<br>DASH SIX OPENER TORIFIC MISS |
| Full Pedigree Dam   | Click to view pedigree<br>SWEET BAR KID<br>TANKED IN ENTWISTLE SWEET CANDY KID<br>DEE FLIP STAR OF SAN CINNAMON RED WINDY JO JO<br>CODY  |