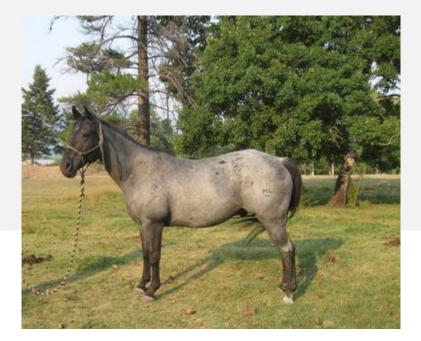

| Horse Name         | BLUE                                                                                                                                             |
|--------------------|--------------------------------------------------------------------------------------------------------------------------------------------------|
| Sex                | Gelding                                                                                                                                          |
| Yob                | 2006                                                                                                                                             |
| Colour             | Blue Roan                                                                                                                                        |
| Breed              | Grade                                                                                                                                            |
| Full Pedigree Sire | Click to view pedigree<br>RHEAS ROAN RATTLER<br>MOTION PICTURE ROBINS RHEA<br>EASY MOTION WINDI BID ROBIN LAICO CLAYPSO                          |
| Full Pedigree Dam  | Click to view pedigree<br>CHIEFS LADY ROBIN<br>CHIEF HENRY SANDHILLS BOOTS<br>CHIEF ROBINHOOD NANCY COTTONS BOOTS<br>HENRY BAR BALDY LITTLE LADY |