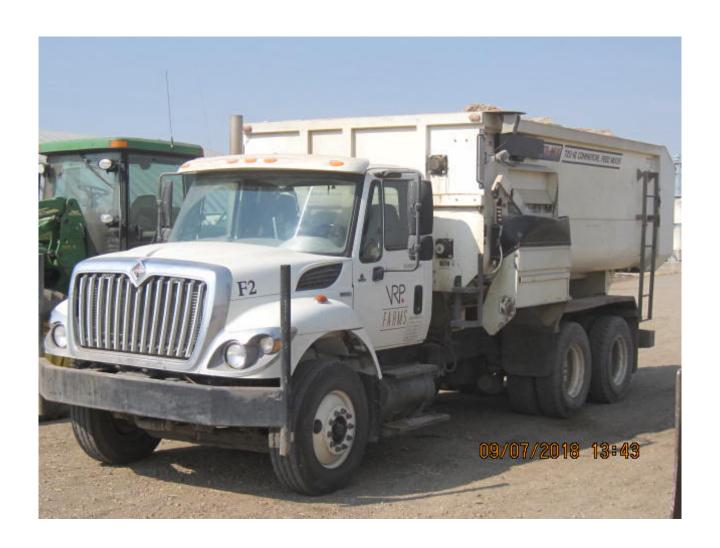

| Category     | Agriculture                                                                                                                                                                                                                                                                                                                                             |
|--------------|---------------------------------------------------------------------------------------------------------------------------------------------------------------------------------------------------------------------------------------------------------------------------------------------------------------------------------------------------------|
| Kind         | Trucks                                                                                                                                                                                                                                                                                                                                                  |
| Quantity     | 1.00                                                                                                                                                                                                                                                                                                                                                    |
| Description  | #F2 2009 IHC 7400 Full Tandem, new Maxx Force diesel engine (deleted) w/2 year warranty, Allison automatic w/2 speed drop box, Roto-Mix 720-16 feed mixer, hydraulic drive, stainless steel liners, Digistar scale w/ outside read out. 125,544 kms, 19,594 hours SN#1HTWGAZR19J170827. NOTE: Large outside scale read out will NOT be sold with truck. |
| Make         | IHC                                                                                                                                                                                                                                                                                                                                                     |
| Model        | 7400                                                                                                                                                                                                                                                                                                                                                    |
| Year         | 2009                                                                                                                                                                                                                                                                                                                                                    |
| Serial       | SN#1HTWGAZR19J170827.                                                                                                                                                                                                                                                                                                                                   |
| Mileage      | 125544                                                                                                                                                                                                                                                                                                                                                  |
| Mileage Unit | КМ                                                                                                                                                                                                                                                                                                                                                      |
| Options      | NOTE: Large outside scale read out will NOT be sold with truck.                                                                                                                                                                                                                                                                                         |