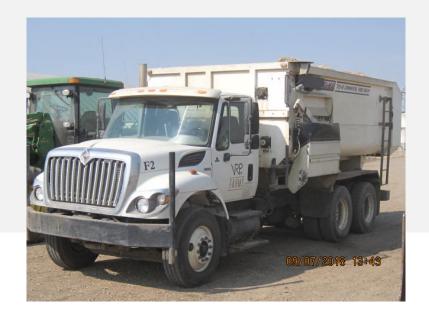

| Category     | Agriculture                                                                                                                                                                                                                                                                                                                                             |
|--------------|---------------------------------------------------------------------------------------------------------------------------------------------------------------------------------------------------------------------------------------------------------------------------------------------------------------------------------------------------------|
| Kind         | Trucks                                                                                                                                                                                                                                                                                                                                                  |
| Quantity     | 1.00                                                                                                                                                                                                                                                                                                                                                    |
| Description  | #F2 2009 IHC 7400 Full Tandem, new Maxx Force diesel engine (deleted) w/2 year warranty, Allison automatic w/2 speed drop box, Roto-Mix 720-16 feed mixer, hydraulic drive, stainless steel liners, Digistar scale w/ outside read out. 125,544 kms, 19,594 hours SN#1HTWGAZR19J170827. NOTE: Large outside scale read out will NOT be sold with truck. |
| Make         | IHC                                                                                                                                                                                                                                                                                                                                                     |
| Model        | 7400                                                                                                                                                                                                                                                                                                                                                    |
| Year         | 2009                                                                                                                                                                                                                                                                                                                                                    |
| Serial       | SN#1HTWGAZR19J170827.                                                                                                                                                                                                                                                                                                                                   |
| Mileage      | 125544                                                                                                                                                                                                                                                                                                                                                  |
| Mileage Unit | КМ                                                                                                                                                                                                                                                                                                                                                      |
| Options      | NOTE: Large outside scale read out will NOT be sold with truck.                                                                                                                                                                                                                                                                                         |