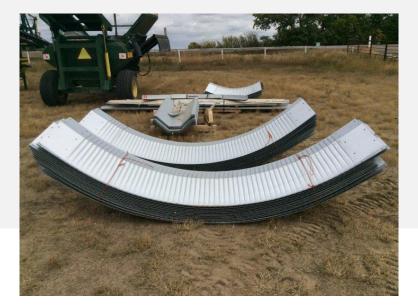

## Building

| Category    | Buildings                                                                                                                                                                                                                                                          |
|-------------|--------------------------------------------------------------------------------------------------------------------------------------------------------------------------------------------------------------------------------------------------------------------|
| Quantity    | 1.00                                                                                                                                                                                                                                                               |
| Description | Galvalume Plus model A25-18 building w/ AAAA gauge, 25' 2" width, 50' length, 15' 8.5" height, c/w eave panels, roof panels, short roof panels, straight wall panels, and peak panels, quan of curve angles, plus hardware, skylights, and engineer drawings (new) |
|             |                                                                                                                                                                                                                                                                    |