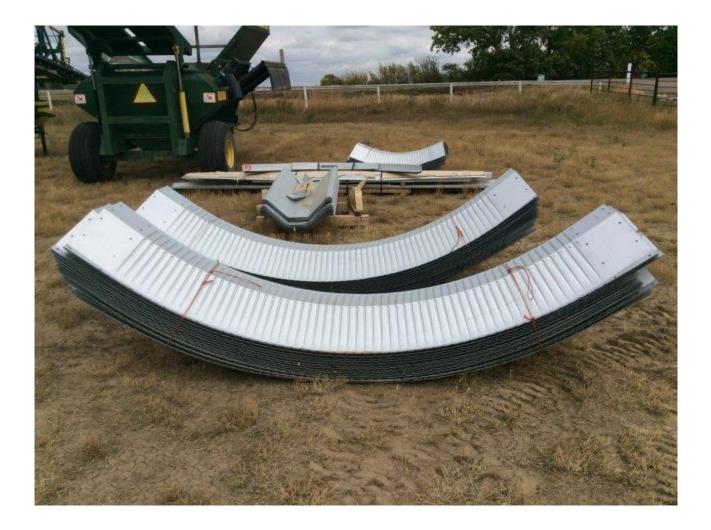

## Building

| Category    | Buildings                                                                                                                                                                                                                                                          |
|-------------|--------------------------------------------------------------------------------------------------------------------------------------------------------------------------------------------------------------------------------------------------------------------|
| Quantity    | 1.00                                                                                                                                                                                                                                                               |
| Description | Galvalume Plus model A25-18 building w/ AAAA gauge, 25' 2" width, 50' length, 15' 8.5" height, c/w eave panels, roof panels, short roof panels, straight wall panels, and peak panels, quan of curve angles, plus hardware, skylights, and engineer drawings (new) |
|             |                                                                                                                                                                                                                                                                    |