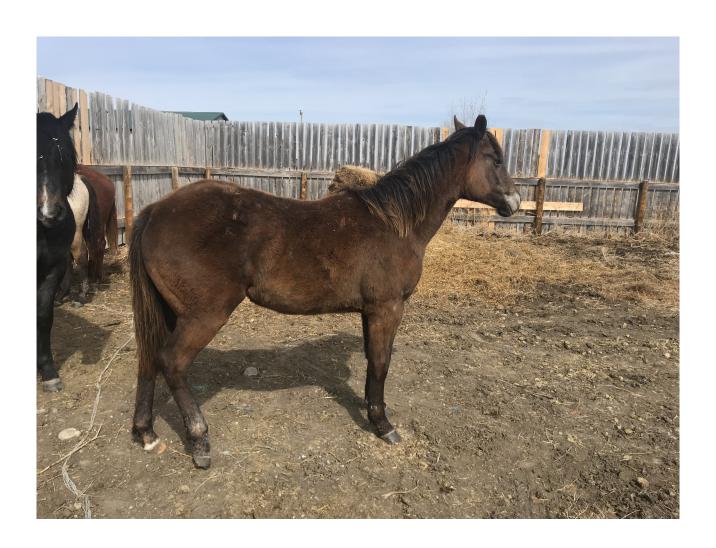

| Horse Name          | FRECKLENAS REMEDY                                                                                                                           |
|---------------------|---------------------------------------------------------------------------------------------------------------------------------------------|
| Sex                 | Mare                                                                                                                                        |
| Date of Birth       | April 26, 2018                                                                                                                              |
| Yob                 | 2018                                                                                                                                        |
| Colour              | Grey                                                                                                                                        |
| Breed               | AQHA                                                                                                                                        |
| Registration Number | 5912678                                                                                                                                     |
| Full Pedigree Sire  | Click to view pedigree FRECKLENAS GUNSTORM MR PLAY HOLLY ROSE STORM COZZENE PLAYGUN LITTLE HOLLY BAKER ROSE COMMAND                         |
| Full Pedigree Dam   | Click to view pedigree LD A SPECIAL REMEDY SABRES REMEDY LUCKY M SPECIAL SUGARS PLAIN DOCS CHICKASHA MACKEYS SHOO FLY REMEDY GAL LUCK PEPPY |
| City                | Maple Creek                                                                                                                                 |
| Province            | SK                                                                                                                                          |