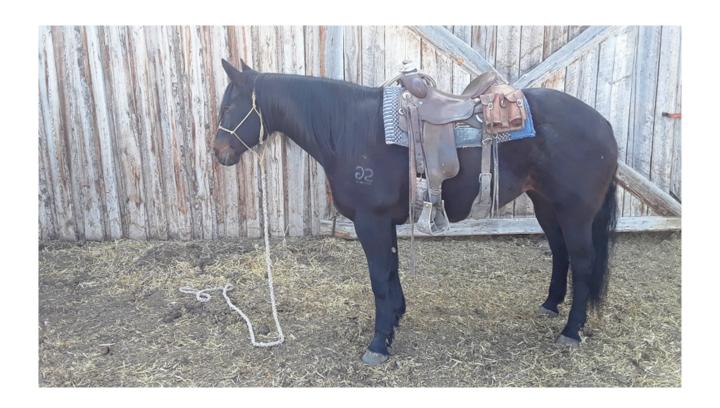

## **Granum Colony**

| Horse Name          | GC SALLY                                                                                                                         |
|---------------------|----------------------------------------------------------------------------------------------------------------------------------|
| Sex                 | Mare                                                                                                                             |
| Date of Birth       | June 3, 2012                                                                                                                     |
| Yob                 | 2012                                                                                                                             |
| Colour              | Brown                                                                                                                            |
| Breed               | AQHA                                                                                                                             |
| Registration Number | 5494223                                                                                                                          |
| Full Pedigree Sire  | Click to view pedigree TUF COUNTRY CHEX TUF N BUSY COUNTRY CHEX BUENO CHEX KEEPING BUSY PIMA COUNTRY CAMEO CHEX                  |
| Full Pedigree Dam   | Click to view pedigree NASTY FEATURE NASTY INTENTIONS FEATURES SURPRISE TUF N COMMAND ME FEATURE BUSY PEPPY BONANZA CANDIDA D'OR |
| City                | Granum                                                                                                                           |
| Province            | АВ                                                                                                                               |