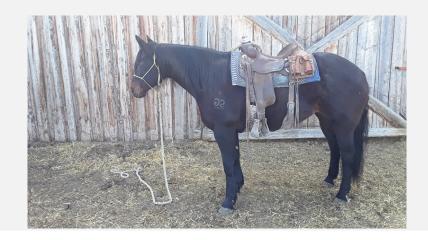

## **Granum Colony**

| Horse Name          | GC SALLY                                                                                                                         |
|---------------------|----------------------------------------------------------------------------------------------------------------------------------|
| Sex                 | Mare                                                                                                                             |
| Date of Birth       | June 3, 2012                                                                                                                     |
| Yob                 | 2012                                                                                                                             |
| Colour              | Brown                                                                                                                            |
| Breed               | AQHA                                                                                                                             |
| Registration Number | 5494223                                                                                                                          |
| Full Pedigree Sire  | Click to view pedigree TUF COUNTRY CHEX TUF N BUSY COUNTRY CHEX BUENO CHEX KEEPING BUSY PIMA COUNTRY CAMEO CHEX                  |
| Full Pedigree Dam   | Click to view pedigree NASTY FEATURE NASTY INTENTIONS FEATURES SURPRISE TUF N COMMAND ME FEATURE BUSY PEPPY BONANZA CANDIDA D'OR |
| City                | Granum                                                                                                                           |
| Province            | АВ                                                                                                                               |