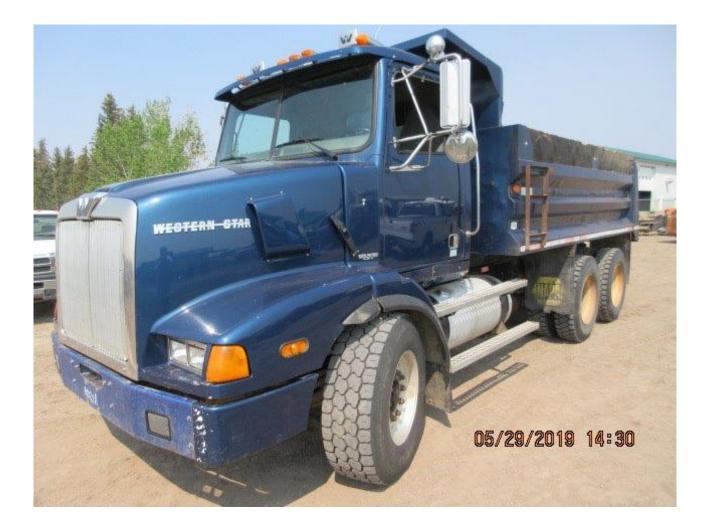

## WESTERN STAR

| Category    | Agriculture                                                                                                                                                                                                                                                                                                                          |
|-------------|--------------------------------------------------------------------------------------------------------------------------------------------------------------------------------------------------------------------------------------------------------------------------------------------------------------------------------------|
| Kind        | Trucks                                                                                                                                                                                                                                                                                                                               |
| Quantity    | 1.00                                                                                                                                                                                                                                                                                                                                 |
| Description | 1-2000 WESTERN STAR Model 5864SS, C-15 CATERPILLAR engine,<br>18 speed transmission, AC, tilt, cruise, air ride cab, air suspension,<br>385/65R22.5 front tires on aluminum BUDDS, 11R24.5 rear tires, c/w 14<br>foot gravel box, pole hoist, air trip tailgate, pintle hitch, plumbed for pup,<br>851875 kms, VIN:2WLLCD3J51K968060 |