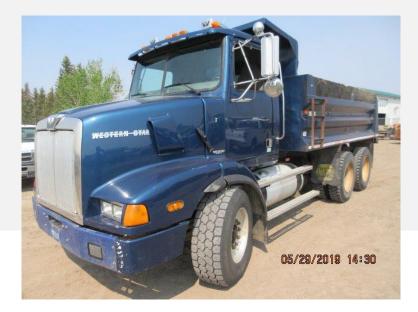

## WESTERN STAR

| Category    | Agriculture                                                                                                                                                                                                                                                                                                                          |
|-------------|--------------------------------------------------------------------------------------------------------------------------------------------------------------------------------------------------------------------------------------------------------------------------------------------------------------------------------------|
| Kind        | Trucks                                                                                                                                                                                                                                                                                                                               |
| Quantity    | 1.00                                                                                                                                                                                                                                                                                                                                 |
| Description | 1-2000 WESTERN STAR Model 5864SS, C-15 CATERPILLAR engine,<br>18 speed transmission, AC, tilt, cruise, air ride cab, air suspension,<br>385/65R22.5 front tires on aluminum BUDDS, 11R24.5 rear tires, c/w 14<br>foot gravel box, pole hoist, air trip tailgate, pintle hitch, plumbed for pup,<br>851875 kms, VIN:2WLLCD3J51K968060 |