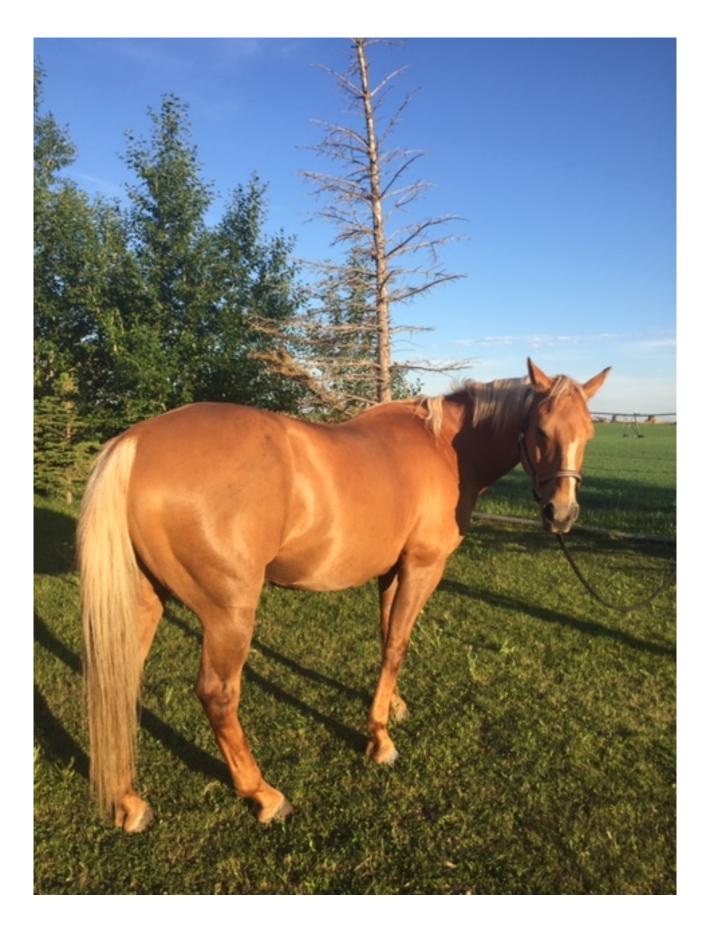

## **Rosanne Marples**

| Horse Name          | SUGARS CLASSY STRIP                        |                    |
|---------------------|--------------------------------------------|--------------------|
| Sex                 | Gelding                                    |                    |
| Date of Birth       | July 2, 2007                               |                    |
| Yob                 | 2007                                       |                    |
| Colour              | Chestnut                                   |                    |
| Breed               | AQHA                                       |                    |
| Registration Number | 4950234                                    |                    |
| Full Pedigree Sire  | Click to view pedigree<br>SUGAR JACK FROST |                    |
|                     | SOUNY SUGAR                                | MACS FROSTY BADGER |