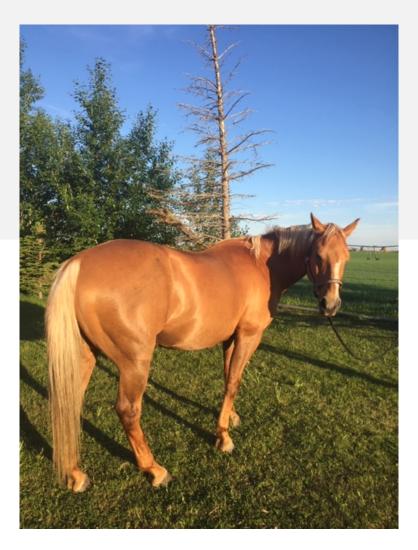

## **Rosanne Marples**

| Horse Name          | SUGARS CLASSY STRIP                        |                    |
|---------------------|--------------------------------------------|--------------------|
| Sex                 | Gelding                                    |                    |
| Date of Birth       | July 2, 2007                               |                    |
| Yob                 | 2007                                       |                    |
| Colour              | Chestnut                                   |                    |
| Breed               | AQHA                                       |                    |
| Registration Number | 4950234                                    |                    |
| Full Pedigree Sire  | Click to view pedigree<br>SUGAR JACK FROST |                    |
|                     | SOUNY SUGAR                                | MACS FROSTY BADGER |