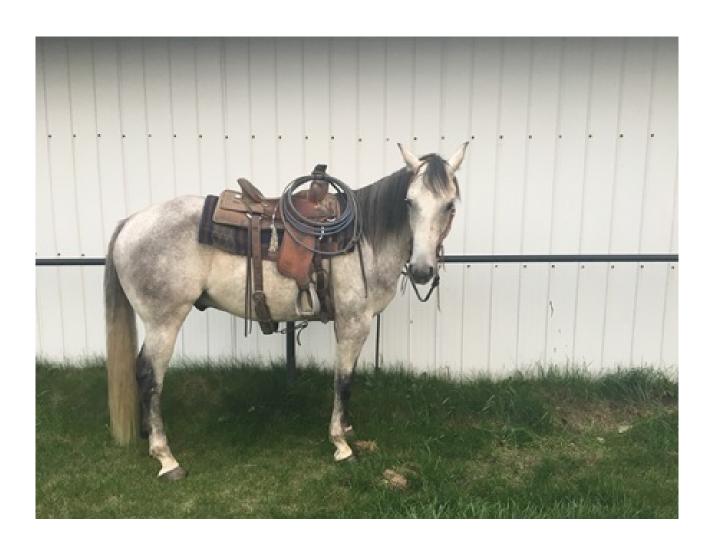

## Natalie Benjamin

| Horse Name          | MCR STERLING SILVER                                                                     |                                                         |
|---------------------|-----------------------------------------------------------------------------------------|---------------------------------------------------------|
| Sex                 | Gelding                                                                                 |                                                         |
| Date of Birth       | May 24, 2010                                                                            |                                                         |
| Yob                 | 2010                                                                                    |                                                         |
| Colour              | Grey                                                                                    |                                                         |
| Breed               | AQHA                                                                                    |                                                         |
| Registration Number | 5339646                                                                                 |                                                         |
| Full Pedigree Sire  | Click to view pedigree FIVE O CLOCK LARK RUGGED LARK REALLY ALKISA RUGGED LARK          | JAYS SUGAR JEWEL<br>JAY'S SUGAR SMOKEY<br>BARS SAPPHIRE |
| Full Pedigree Dam   | Click to view pedigree MCR SILVER ROSE ZIP ALONG CASSIDY ZIPPOS DOUG LYNDA LEE TWO CASS | MCR MANE ATTRACTION  FINTRY LITTLE BODY LANGUAGE        |