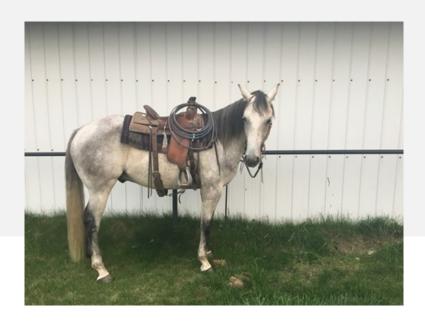

## Natalie Benjamin

| Horse Name          | MCR STERLING SILVER                                                                     |                                                         |
|---------------------|-----------------------------------------------------------------------------------------|---------------------------------------------------------|
| Sex                 | Gelding                                                                                 |                                                         |
| Date of Birth       | May 24, 2010                                                                            |                                                         |
| Yob                 | 2010                                                                                    |                                                         |
| Colour              | Grey                                                                                    |                                                         |
| Breed               | AQHA                                                                                    |                                                         |
| Registration Number | 5339646                                                                                 |                                                         |
| Full Pedigree Sire  | Click to view pedigree FIVE O CLOCK LARK RUGGED LARK REALLY ALKISA RUGGED LARK          | JAYS SUGAR JEWEL<br>JAY'S SUGAR SMOKEY<br>BARS SAPPHIRE |
| Full Pedigree Dam   | Click to view pedigree MCR SILVER ROSE ZIP ALONG CASSIDY ZIPPOS DOUG LYNDA LEE TWO CASS | MCR MANE ATTRACTION  FINTRY LITTLE BODY LANGUAGE        |