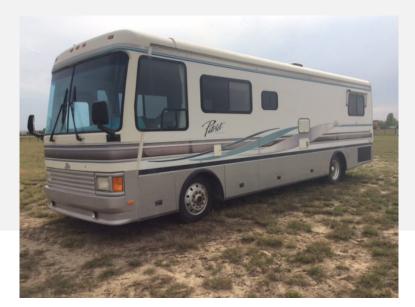

## **Beaver Coach Motorhome**

| Category    | Consumer Items                                                                                                                                                                                                                                                                                                                                                                                       |
|-------------|------------------------------------------------------------------------------------------------------------------------------------------------------------------------------------------------------------------------------------------------------------------------------------------------------------------------------------------------------------------------------------------------------|
| Kind        | Recreational Equipment                                                                                                                                                                                                                                                                                                                                                                               |
| Quantity    | 1.00                                                                                                                                                                                                                                                                                                                                                                                                 |
| Description | 1-1992 BEAVER COACH CLASS A motorhome diesel pusher 36',<br>Cummins diesel 8.3L, Allison 6spd Auto air ride, air brakes, self leveller,<br>rear hitch, awning, window awnings, c/w fridge stove, micro wave, queen<br>bed, walk thru bathroom, hide a bed coach, AC, generator, solid oak<br>cupboards, rear camera, CB radio, 22.5 rubber. Mileage 84,446,<br>SN:4S7NT9K07PC008196, no registration |