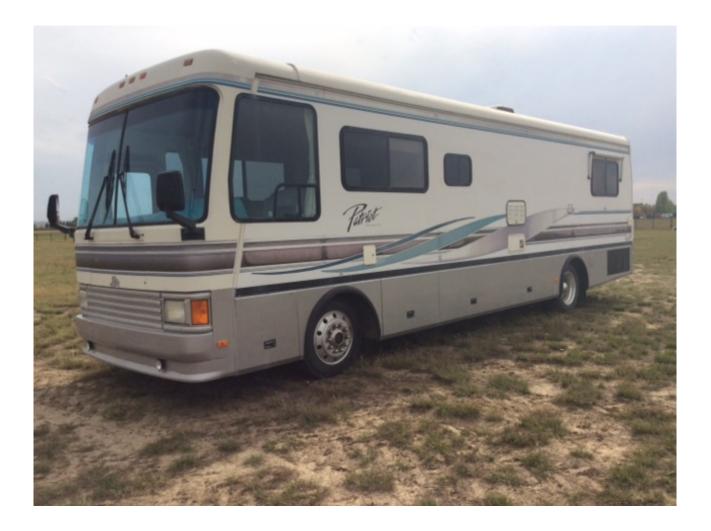

## **Beaver Coach Motorhome**

| Category    | Consumer Items                                                                                                                                                                                                                                                                                                                                                                                       |
|-------------|------------------------------------------------------------------------------------------------------------------------------------------------------------------------------------------------------------------------------------------------------------------------------------------------------------------------------------------------------------------------------------------------------|
| Kind        | Recreational Equipment                                                                                                                                                                                                                                                                                                                                                                               |
| Quantity    | 1.00                                                                                                                                                                                                                                                                                                                                                                                                 |
| Description | 1-1992 BEAVER COACH CLASS A motorhome diesel pusher 36',<br>Cummins diesel 8.3L, Allison 6spd Auto air ride, air brakes, self leveller,<br>rear hitch, awning, window awnings, c/w fridge stove, micro wave, queen<br>bed, walk thru bathroom, hide a bed coach, AC, generator, solid oak<br>cupboards, rear camera, CB radio, 22.5 rubber. Mileage 84,446,<br>SN:4S7NT9K07PC008196, no registration |