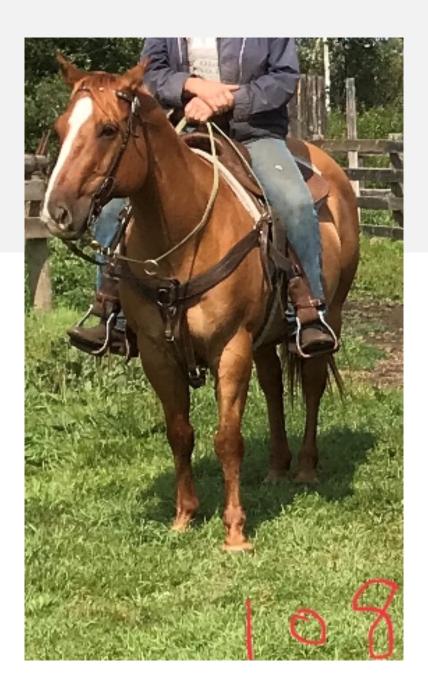

| Horse Name    | SUKI SAN BADGER |
|---------------|-----------------|
| Sex           | Gelding         |
| Date of Birth | June 2, 2001    |
| Yob           | 2001            |
| Colour        | Red Dun         |
| Breed         | AQHA            |