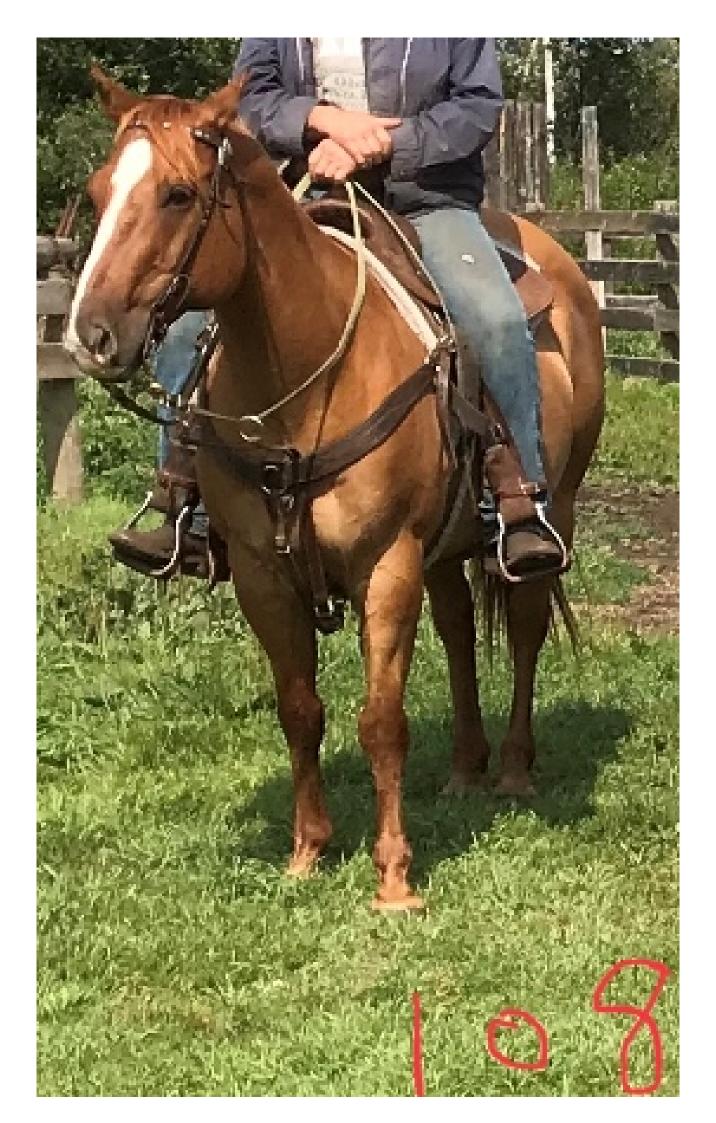

| Horse Name    | SUKI SAN BADGER |
|---------------|-----------------|
| Sex           | Gelding         |
| Date of Birth | June 2, 2001    |
| Yob           | 2001            |
| Colour        | Red Dun         |
| Breed         | AQHA            |