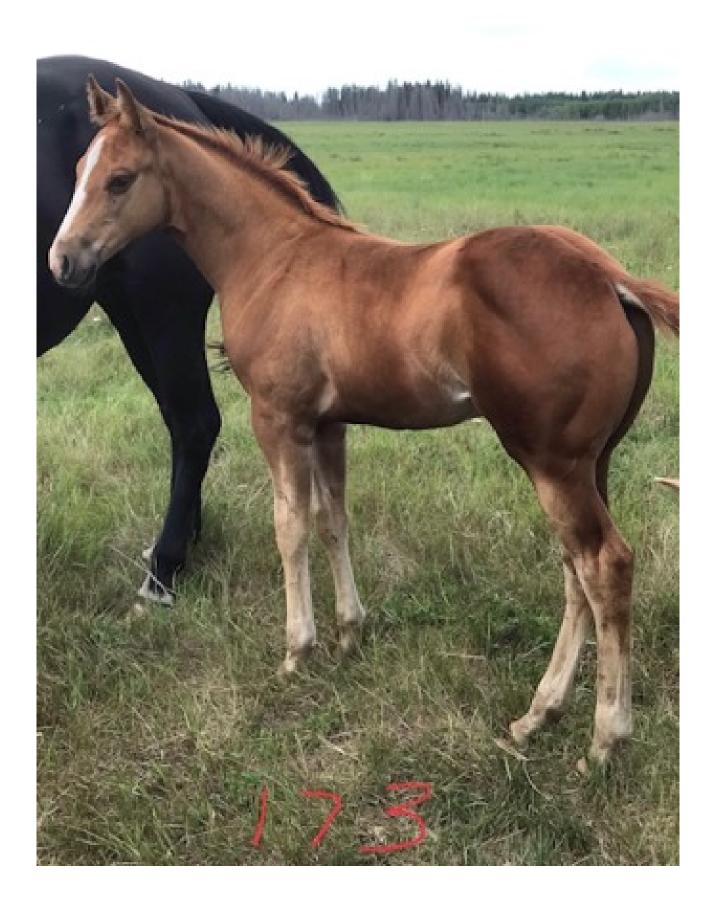

## Larry Chick

| Horse Name          | SELLS ON APPLICATION                                                   |                    |
|---------------------|------------------------------------------------------------------------|--------------------|
| Sex                 | Stud                                                                   |                    |
| Date of Birth       | May 13, 2019                                                           |                    |
| Yob                 | 2019                                                                   |                    |
| Colour              | Sorrel                                                                 |                    |
| Breed               | Grade                                                                  |                    |
| Registration Number | Sells On Application                                                   |                    |
| Full Pedigree Sire  | Click to view pedigree<br>CASTLE CREEK WHISKEY<br>PADDYS IRISH WHISKEY | CRYSTAL SUGAR LENA |