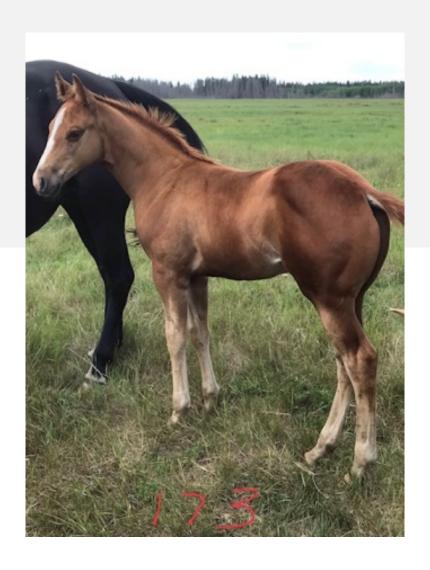

## Larry Chick

| Horse Name          | SELLS ON APPLICATION                                                   |                    |
|---------------------|------------------------------------------------------------------------|--------------------|
| Sex                 | Stud                                                                   |                    |
| Date of Birth       | May 13, 2019                                                           |                    |
| Yob                 | 2019                                                                   |                    |
| Colour              | Sorrel                                                                 |                    |
| Breed               | Grade                                                                  |                    |
| Registration Number | Sells On Application                                                   |                    |
| Full Pedigree Sire  | Click to view pedigree<br>CASTLE CREEK WHISKEY<br>PADDYS IRISH WHISKEY | CRYSTAL SUGAR LENA |