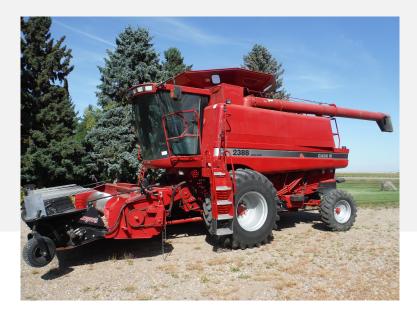

## 2000 Case IH 2388 SP Combine

| Category    | Agriculture                                                                                                                                                                                                                                                                                                                                                                                                                                                    |
|-------------|----------------------------------------------------------------------------------------------------------------------------------------------------------------------------------------------------------------------------------------------------------------------------------------------------------------------------------------------------------------------------------------------------------------------------------------------------------------|
| Kind        | Agriculture Harvest                                                                                                                                                                                                                                                                                                                                                                                                                                            |
| Quantity    | 1.00                                                                                                                                                                                                                                                                                                                                                                                                                                                           |
| Description | 1-2000 CIH 2388 SP combine, CAHR, AFS Yield and Moisture monitor,<br>rock trap, Hopper Topper, extended unloading auger, straw chopper, c/w<br>CIH 1015 header and SUPER 8 pickup w/new belts, 3369 engine hours,<br>2392 separator hours, \$20K+ work order at 2346 separator hours, most<br>hours were with straight cut header, shedded Combine S/N:JJC0267380<br>Pickup S/N:JJC0311753 TERMS: 25% sale day and remaining 75% on<br>or before Jul 31st 2020 |