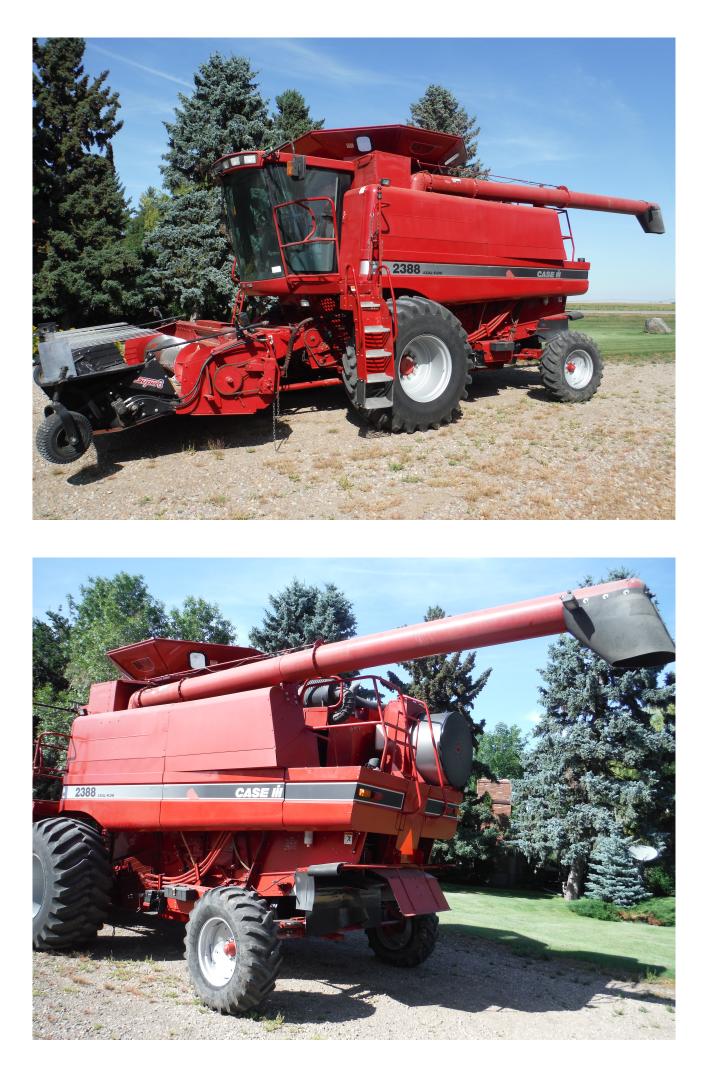

## 2000 Case IH 2388 SP Combine

| Category    | Agriculture                                                                                                                                                                                                                                                                                                                                                                                                                                                    |
|-------------|----------------------------------------------------------------------------------------------------------------------------------------------------------------------------------------------------------------------------------------------------------------------------------------------------------------------------------------------------------------------------------------------------------------------------------------------------------------|
| Kind        | Agriculture Harvest                                                                                                                                                                                                                                                                                                                                                                                                                                            |
| Quantity    | 1.00                                                                                                                                                                                                                                                                                                                                                                                                                                                           |
| Description | 1-2000 CIH 2388 SP combine, CAHR, AFS Yield and Moisture monitor,<br>rock trap, Hopper Topper, extended unloading auger, straw chopper, c/w<br>CIH 1015 header and SUPER 8 pickup w/new belts, 3369 engine hours,<br>2392 separator hours, \$20K+ work order at 2346 separator hours, most<br>hours were with straight cut header, shedded Combine S/N:JJC0267380<br>Pickup S/N:JJC0311753 TERMS: 25% sale day and remaining 75% on<br>or before Jul 31st 2020 |