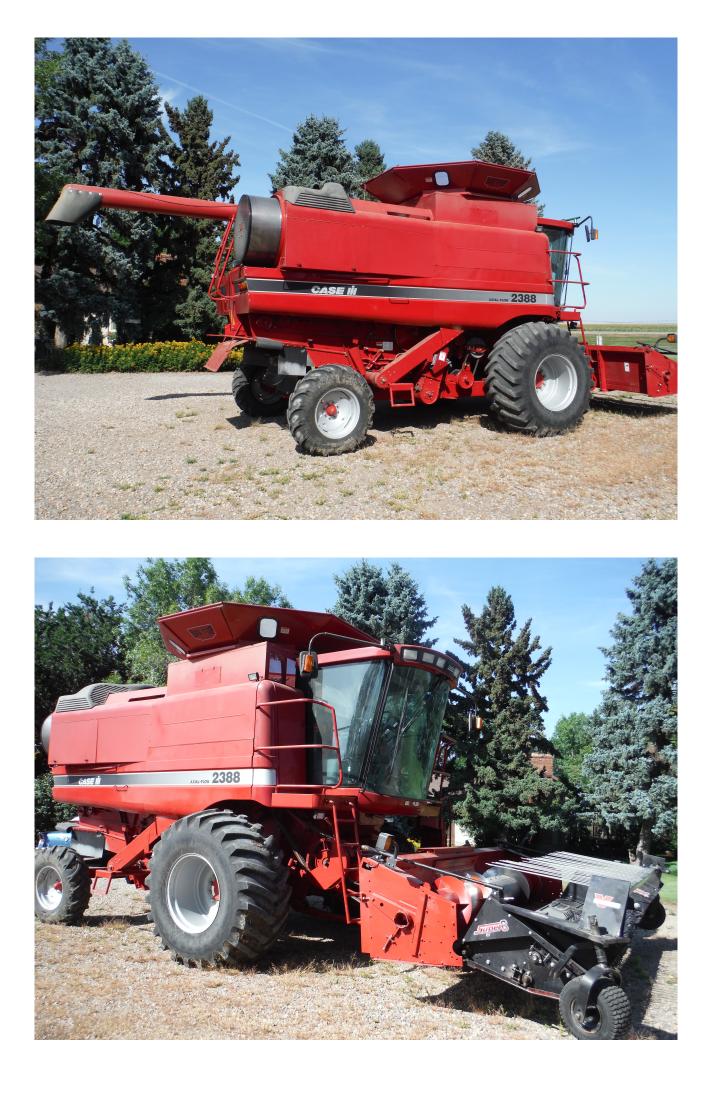

## 2000 Case IH 2388 SP Combine

| Category    | Agriculture                                                                                                                                                                                                                                                                                                                                                                                                                                                    |
|-------------|----------------------------------------------------------------------------------------------------------------------------------------------------------------------------------------------------------------------------------------------------------------------------------------------------------------------------------------------------------------------------------------------------------------------------------------------------------------|
| Kind        | Agriculture Harvest                                                                                                                                                                                                                                                                                                                                                                                                                                            |
| Quantity    | 1.00                                                                                                                                                                                                                                                                                                                                                                                                                                                           |
| Description | 1-2000 CIH 2388 SP combine, CAHR, AFS Yield and Moisture monitor,<br>rock trap, Hopper Topper, extended unloading auger, straw chopper, c/w<br>CIH 1015 header and SUPER 8 pickup w/new belts, 3369 engine hours,<br>2392 separator hours, \$20K+ work order at 2346 separator hours, most<br>hours were with straight cut header, shedded Combine S/N:JJC0267380<br>Pickup S/N:JJC0311753 TERMS: 25% sale day and remaining 75% on<br>or before Jul 31st 2020 |