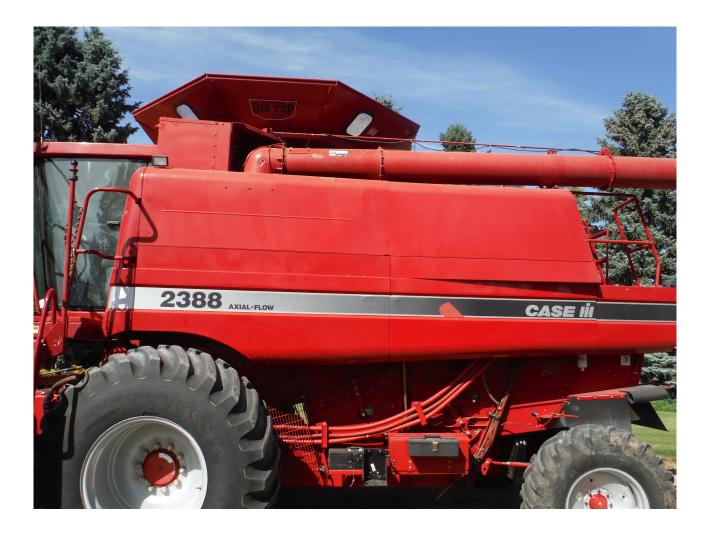

## 2000 Case IH 2388 SP Combine

| Category    | Agriculture                                                                                                                                                                                                                                                                                                                                                                                                                                                    |
|-------------|----------------------------------------------------------------------------------------------------------------------------------------------------------------------------------------------------------------------------------------------------------------------------------------------------------------------------------------------------------------------------------------------------------------------------------------------------------------|
| Kind        | Agriculture Harvest                                                                                                                                                                                                                                                                                                                                                                                                                                            |
| Quantity    | 1.00                                                                                                                                                                                                                                                                                                                                                                                                                                                           |
| Description | 1-2000 CIH 2388 SP combine, CAHR, AFS Yield and Moisture monitor,<br>rock trap, Hopper Topper, extended unloading auger, straw chopper, c/w<br>CIH 1015 header and SUPER 8 pickup w/new belts, 3369 engine hours,<br>2392 separator hours, \$20K+ work order at 2346 separator hours, most<br>hours were with straight cut header, shedded Combine S/N:JJC0267380<br>Pickup S/N:JJC0311753 TERMS: 25% sale day and remaining 75% on<br>or before Jul 31st 2020 |