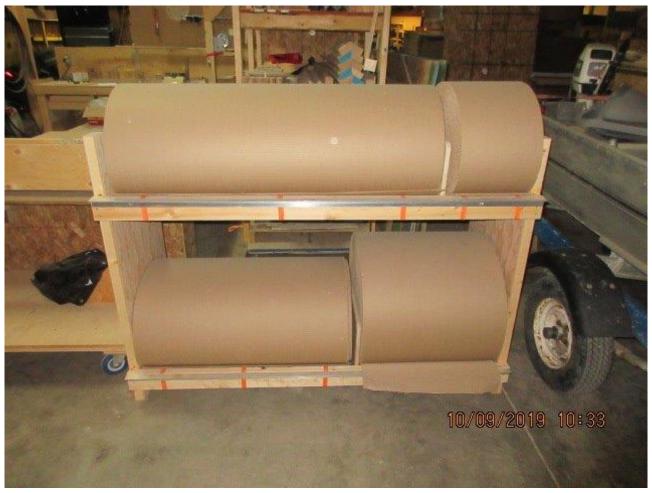

## **GUEST - Click to view**

| Category |
|----------|
|----------|

Consumer Items

Kind

Consumer Items - Other

Description

Guest Consignor - Click to view all items \*\*\* Quantity of precut 2"x4" lumber \*\*\* 3-Pallets of cardboard shipping boxes \*\*\* 27 feet of industrial pallet racking \*\*\* 1-JET dust collector system on cart, 1-sawdust collection bin \*\*\*1-CRAFTSMAN 10" radial arm saw \*\*\* 1-MILWAUKEE 3.25 HP panel cutter w/jig \*\*\* 1-Drilling jig w/20 drills \*\*\* 1-DEWALT metal saw horse (portable) \*\*\* 4-Work benches, 3'x8' \*\*\* 3-Wood clamps, 4-C clamps \*\*\* 1-Storage unit for rolled cardboard, 6' \*\*\* 2-Steel pallet fork extensions, 10'