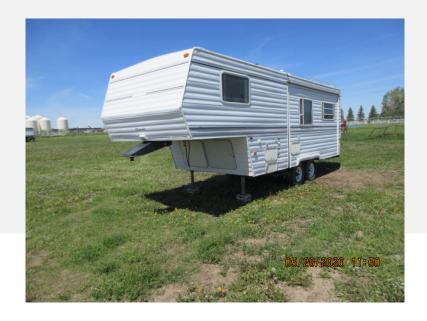

| Category    | Trailers                                                                                                                                                                                                                                                 |
|-------------|----------------------------------------------------------------------------------------------------------------------------------------------------------------------------------------------------------------------------------------------------------|
| Kind        | Trailers - Other                                                                                                                                                                                                                                         |
| Quantity    | 1.00                                                                                                                                                                                                                                                     |
| Description | DUTCHMEN Classic 5th wheel RV, radio/cassette stereo, foldout couch/bed, water heater, 3-way fridge, 2 propane tanks, solar panel, rechargeable batteries, queen bed, AC, awning, TV c/w VHS & tapes, propane stove, forced air furnace, 2 new batteries |
| Make        | DUTCHMEN                                                                                                                                                                                                                                                 |
| Model       | Classic                                                                                                                                                                                                                                                  |
| Year        | 1998                                                                                                                                                                                                                                                     |
| Serial      | 47CF40L25WR087506                                                                                                                                                                                                                                        |