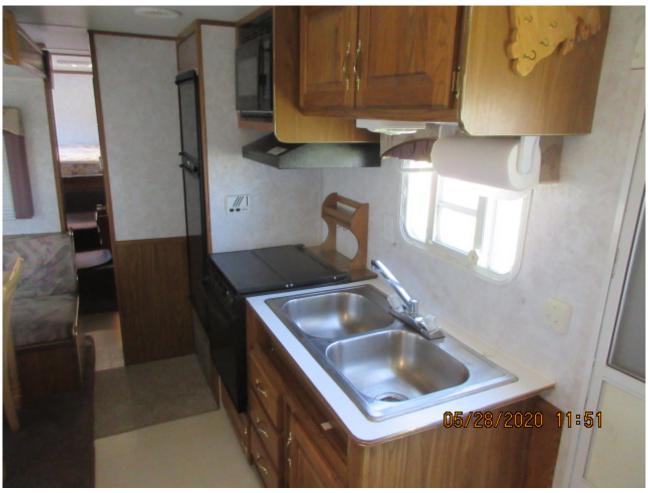

| Category    | Trailers                                                                                                                                                                                                                                                 |
|-------------|----------------------------------------------------------------------------------------------------------------------------------------------------------------------------------------------------------------------------------------------------------|
| Kind        | Trailers - Other                                                                                                                                                                                                                                         |
| Quantity    | 1.00                                                                                                                                                                                                                                                     |
| Description | DUTCHMEN Classic 5th wheel RV, radio/cassette stereo, foldout couch/bed, water heater, 3-way fridge, 2 propane tanks, solar panel, rechargeable batteries, queen bed, AC, awning, TV c/w VHS & tapes, propane stove, forced air furnace, 2 new batteries |
| Make        | DUTCHMEN                                                                                                                                                                                                                                                 |
| Model       | Classic                                                                                                                                                                                                                                                  |
| Year        | 1998                                                                                                                                                                                                                                                     |
| Serial      | 47CF40L25WR087506                                                                                                                                                                                                                                        |