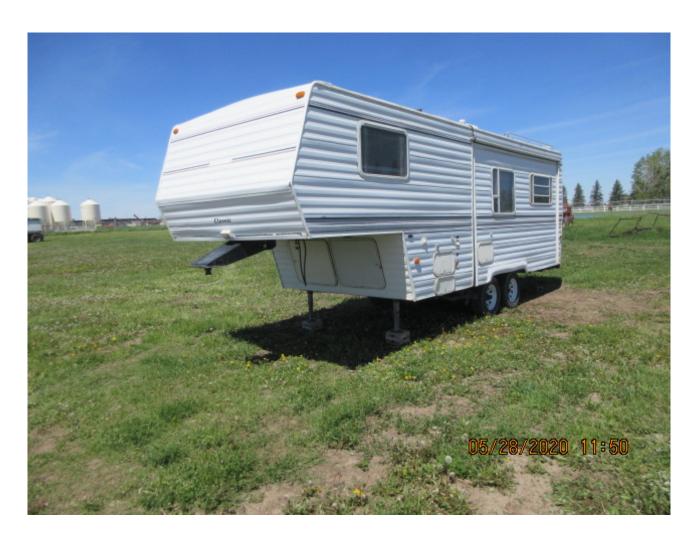

| Category    | Trailers                                                                                                                                                                                                                                                 |
|-------------|----------------------------------------------------------------------------------------------------------------------------------------------------------------------------------------------------------------------------------------------------------|
| Kind        | Trailers - Other                                                                                                                                                                                                                                         |
| Quantity    | 1.00                                                                                                                                                                                                                                                     |
| Description | DUTCHMEN Classic 5th wheel RV, radio/cassette stereo, foldout couch/bed, water heater, 3-way fridge, 2 propane tanks, solar panel, rechargeable batteries, queen bed, AC, awning, TV c/w VHS & tapes, propane stove, forced air furnace, 2 new batteries |
| Make        | DUTCHMEN                                                                                                                                                                                                                                                 |
| Model       | Classic                                                                                                                                                                                                                                                  |
| Year        | 1998                                                                                                                                                                                                                                                     |
| Serial      | 47CF40L25WR087506                                                                                                                                                                                                                                        |