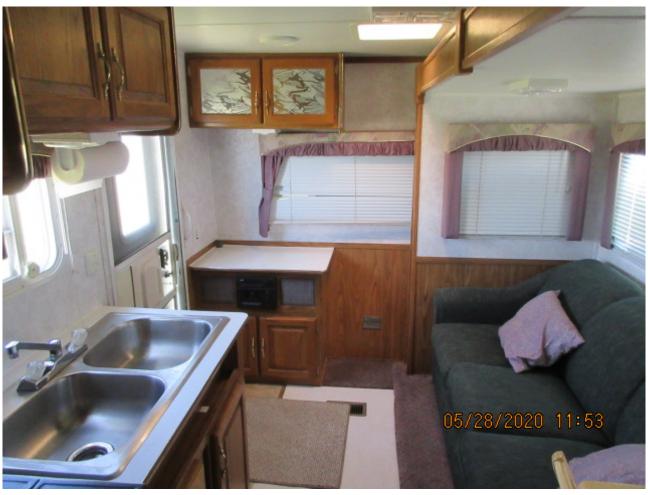

| Category    | Trailers                                                                                                                                                                                                                                                 |
|-------------|----------------------------------------------------------------------------------------------------------------------------------------------------------------------------------------------------------------------------------------------------------|
| Kind        | Trailers - Other                                                                                                                                                                                                                                         |
| Quantity    | 1.00                                                                                                                                                                                                                                                     |
| Description | DUTCHMEN Classic 5th wheel RV, radio/cassette stereo, foldout couch/bed, water heater, 3-way fridge, 2 propane tanks, solar panel, rechargeable batteries, queen bed, AC, awning, TV c/w VHS & tapes, propane stove, forced air furnace, 2 new batteries |
| Make        | DUTCHMEN                                                                                                                                                                                                                                                 |
| Model       | Classic                                                                                                                                                                                                                                                  |
| Year        | 1998                                                                                                                                                                                                                                                     |
| Serial      | 47CF40L25WR087506                                                                                                                                                                                                                                        |