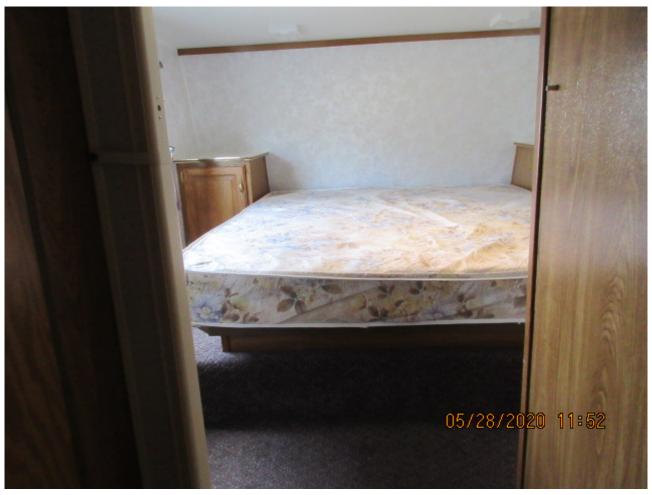

| Category    | Trailers                                                                                                                                                                                                                                                 |
|-------------|----------------------------------------------------------------------------------------------------------------------------------------------------------------------------------------------------------------------------------------------------------|
| Kind        | Trailers - Other                                                                                                                                                                                                                                         |
| Quantity    | 1.00                                                                                                                                                                                                                                                     |
| Description | DUTCHMEN Classic 5th wheel RV, radio/cassette stereo, foldout couch/bed, water heater, 3-way fridge, 2 propane tanks, solar panel, rechargeable batteries, queen bed, AC, awning, TV c/w VHS & tapes, propane stove, forced air furnace, 2 new batteries |
| Make        | DUTCHMEN                                                                                                                                                                                                                                                 |
| Model       | Classic                                                                                                                                                                                                                                                  |
| Year        | 1998                                                                                                                                                                                                                                                     |
| Serial      | 47CF40L25WR087506                                                                                                                                                                                                                                        |