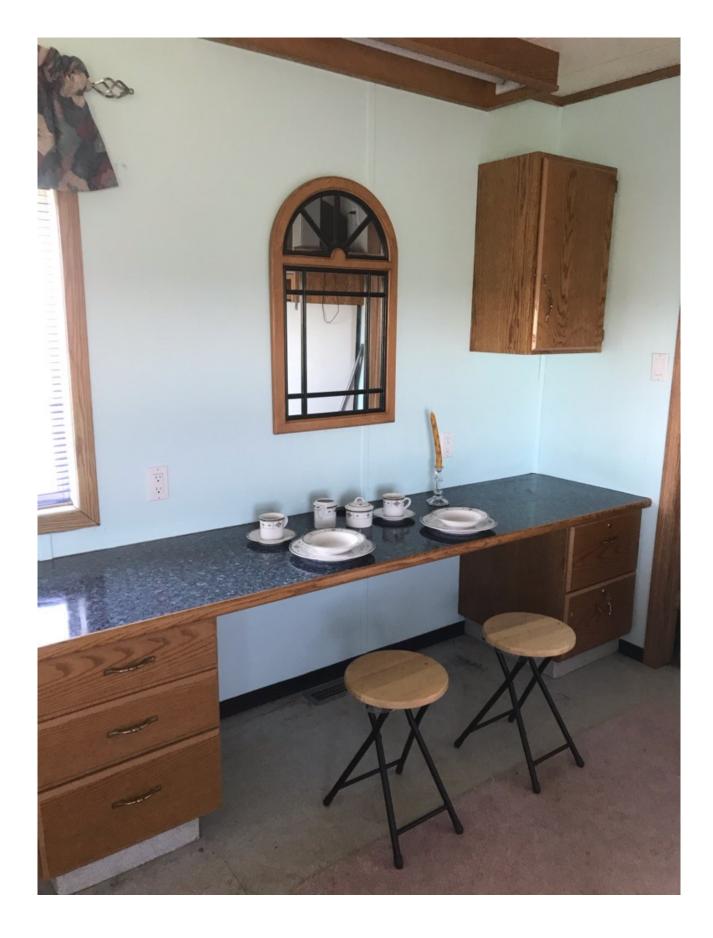

## GEMCO SKID SHACK

| Category    | Construction                                                                                                                                                                                                                                           |
|-------------|--------------------------------------------------------------------------------------------------------------------------------------------------------------------------------------------------------------------------------------------------------|
| Kind        | Support Items - Other                                                                                                                                                                                                                                  |
| Quantity    | 1.00                                                                                                                                                                                                                                                   |
| Description | GEMCO skid shack c/w 2 bathrooms; 1 full bath, 1 bedroom, dinning<br>room, living room, kitchen; fridge, stove, toaster oven, tv, stero, AC,<br>furnace, Pressure system c/w app 300 gal water c/w unit, runs on<br>electricity only 240v single phase |