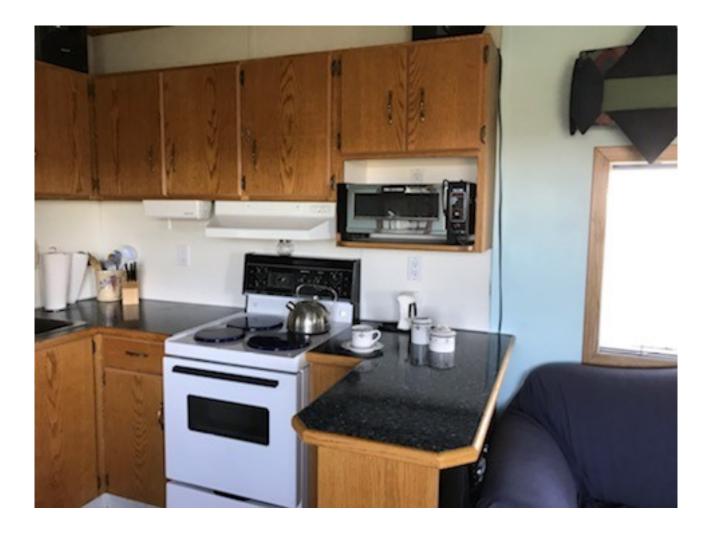

## GEMCO SKID SHACK

| Category    | Construction                                                                                                                                                                                                                                           |
|-------------|--------------------------------------------------------------------------------------------------------------------------------------------------------------------------------------------------------------------------------------------------------|
| Kind        | Support Items - Other                                                                                                                                                                                                                                  |
| Quantity    | 1.00                                                                                                                                                                                                                                                   |
| Description | GEMCO skid shack c/w 2 bathrooms; 1 full bath, 1 bedroom, dinning<br>room, living room, kitchen; fridge, stove, toaster oven, tv, stero, AC,<br>furnace, Pressure system c/w app 300 gal water c/w unit, runs on<br>electricity only 240v single phase |