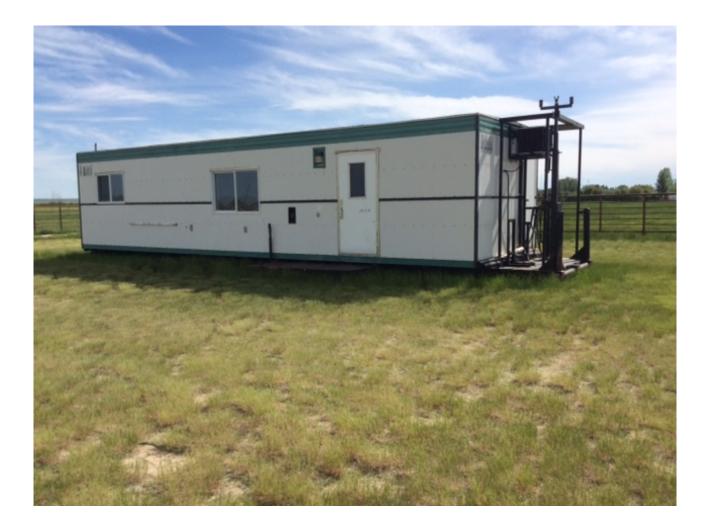

## GEMCO SKID SHACK

| Category    | Construction                                                                                                                                                                                                                                           |
|-------------|--------------------------------------------------------------------------------------------------------------------------------------------------------------------------------------------------------------------------------------------------------|
| Kind        | Support Items - Other                                                                                                                                                                                                                                  |
| Quantity    | 1.00                                                                                                                                                                                                                                                   |
| Description | GEMCO skid shack c/w 2 bathrooms; 1 full bath, 1 bedroom, dinning<br>room, living room, kitchen; fridge, stove, toaster oven, tv, stero, AC,<br>furnace, Pressure system c/w app 300 gal water c/w unit, runs on<br>electricity only 240v single phase |