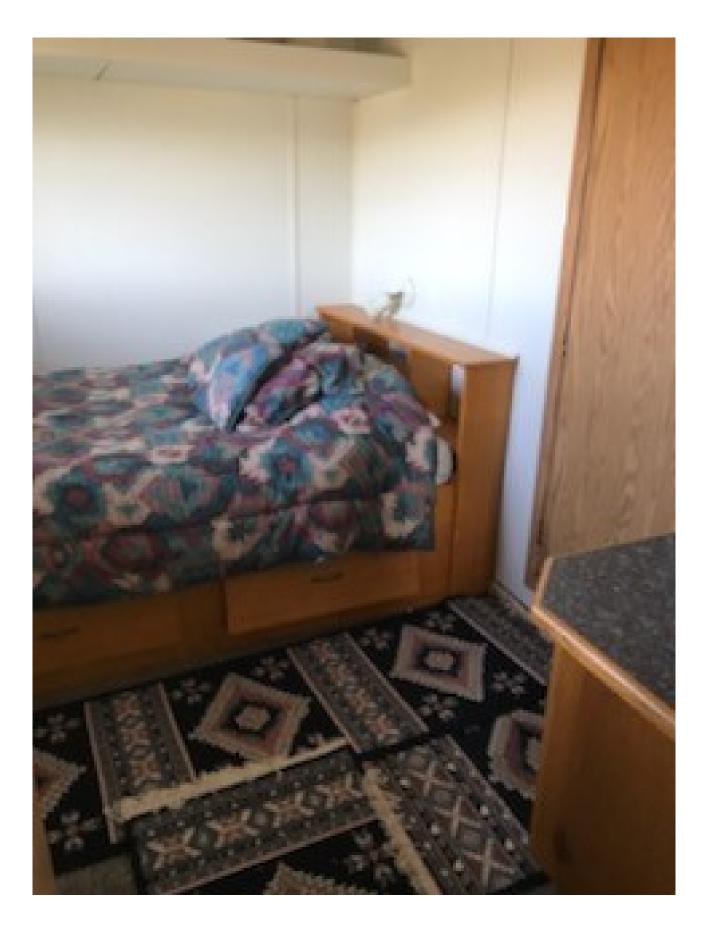

## GEMCO SKID SHACK

| Category    | Construction                                                                                                                                                                                                                                           |
|-------------|--------------------------------------------------------------------------------------------------------------------------------------------------------------------------------------------------------------------------------------------------------|
| Kind        | Support Items - Other                                                                                                                                                                                                                                  |
| Quantity    | 1.00                                                                                                                                                                                                                                                   |
| Description | GEMCO skid shack c/w 2 bathrooms; 1 full bath, 1 bedroom, dinning<br>room, living room, kitchen; fridge, stove, toaster oven, tv, stero, AC,<br>furnace, Pressure system c/w app 300 gal water c/w unit, runs on<br>electricity only 240v single phase |