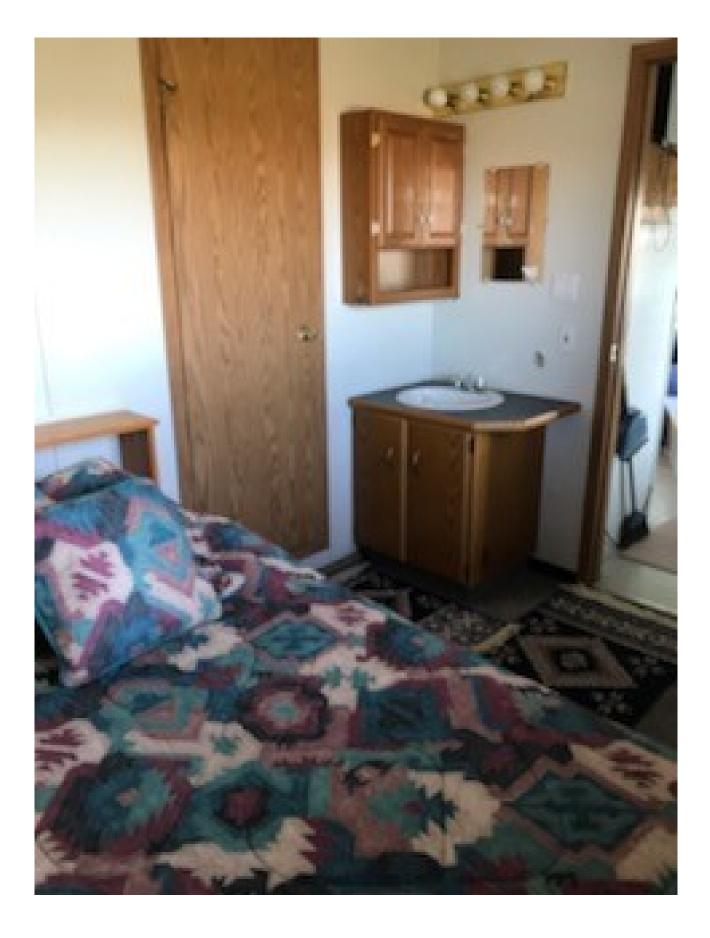

## GEMCO SKID SHACK

| Category    | Construction                                                                                                                                                                                                                                           |
|-------------|--------------------------------------------------------------------------------------------------------------------------------------------------------------------------------------------------------------------------------------------------------|
| Kind        | Support Items - Other                                                                                                                                                                                                                                  |
| Quantity    | 1.00                                                                                                                                                                                                                                                   |
| Description | GEMCO skid shack c/w 2 bathrooms; 1 full bath, 1 bedroom, dinning<br>room, living room, kitchen; fridge, stove, toaster oven, tv, stero, AC,<br>furnace, Pressure system c/w app 300 gal water c/w unit, runs on<br>electricity only 240v single phase |