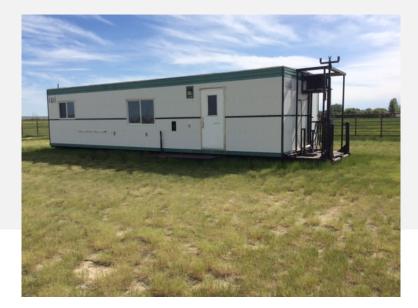

## GEMCO SKID SHACK

| Category    | Construction                                                                                                                                                                                                                                           |
|-------------|--------------------------------------------------------------------------------------------------------------------------------------------------------------------------------------------------------------------------------------------------------|
| Kind        | Support Items - Other                                                                                                                                                                                                                                  |
| Quantity    | 1.00                                                                                                                                                                                                                                                   |
| Description | GEMCO skid shack c/w 2 bathrooms; 1 full bath, 1 bedroom, dinning<br>room, living room, kitchen; fridge, stove, toaster oven, tv, stero, AC,<br>furnace, Pressure system c/w app 300 gal water c/w unit, runs on<br>electricity only 240v single phase |