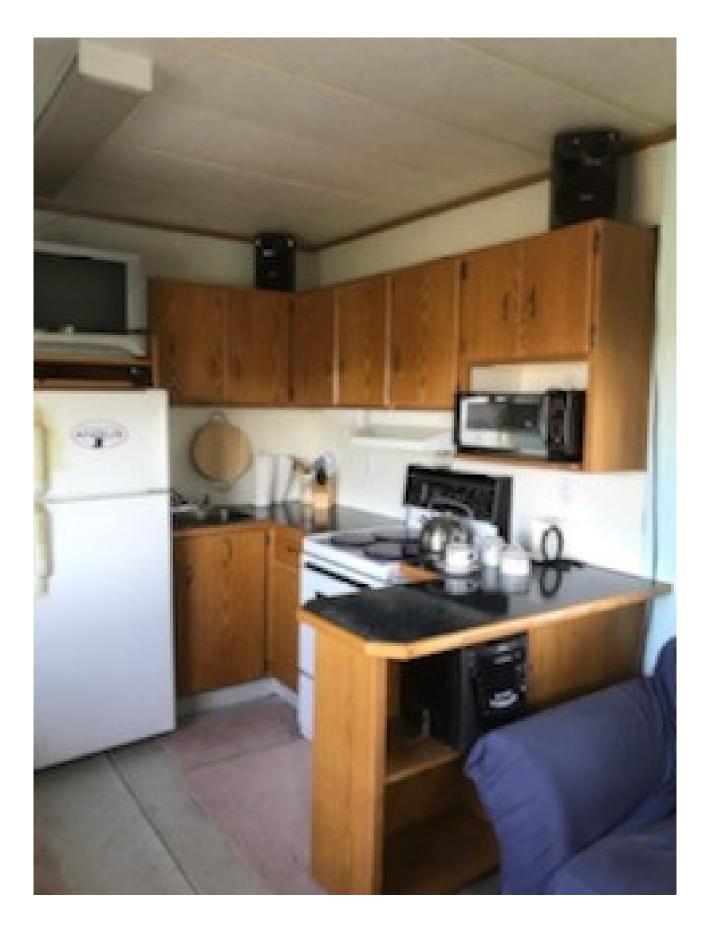

## GEMCO SKID SHACK

| Category    | Construction                                                                                                                                                                                                                                           |
|-------------|--------------------------------------------------------------------------------------------------------------------------------------------------------------------------------------------------------------------------------------------------------|
| Kind        | Support Items - Other                                                                                                                                                                                                                                  |
| Quantity    | 1.00                                                                                                                                                                                                                                                   |
| Description | GEMCO skid shack c/w 2 bathrooms; 1 full bath, 1 bedroom, dinning<br>room, living room, kitchen; fridge, stove, toaster oven, tv, stero, AC,<br>furnace, Pressure system c/w app 300 gal water c/w unit, runs on<br>electricity only 240v single phase |