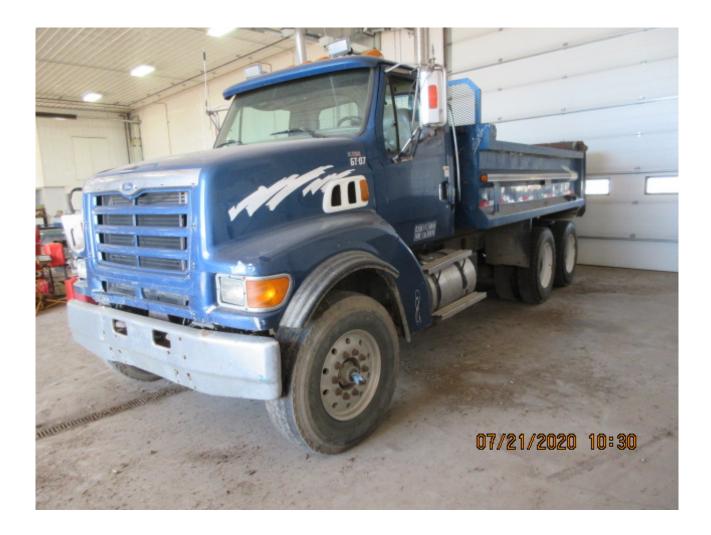

## **GRAVEL TRUCK**

| Category    | Vocational Trucks                                                                                                                                                                                                                                                                      |
|-------------|----------------------------------------------------------------------------------------------------------------------------------------------------------------------------------------------------------------------------------------------------------------------------------------|
| Kind        | Dump Trucks                                                                                                                                                                                                                                                                            |
| Quantity    | 1.00                                                                                                                                                                                                                                                                                   |
| Description | Tandem axle gravel truck, CUMMINS N14Plus, 18 speed, AC, tilt cruise, air ride seat, tractor package, spring suspension, 11R24.5 rear tires on steel BUDDs, 315/20R2.5 front tires on aluminum BUDDs, 15 foot gravel box, pole hoist, air trip tailgate, pintle hitch, plumbed for pup |
|             |                                                                                                                                                                                                                                                                                        |
| Make        | FORD                                                                                                                                                                                                                                                                                   |
| Model       | Louisville                                                                                                                                                                                                                                                                             |
| Year        | 1997                                                                                                                                                                                                                                                                                   |
| Serial      | 1FDZZ96Y9WVA21886                                                                                                                                                                                                                                                                      |