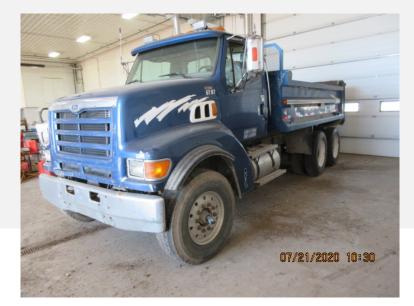

## **GRAVEL TRUCK**

| Category    | Vocational Trucks                                                                                                                                                                                                                                                                      |
|-------------|----------------------------------------------------------------------------------------------------------------------------------------------------------------------------------------------------------------------------------------------------------------------------------------|
| Kind        | Dump Trucks                                                                                                                                                                                                                                                                            |
| Quantity    | 1.00                                                                                                                                                                                                                                                                                   |
| Description | Tandem axle gravel truck, CUMMINS N14Plus, 18 speed, AC, tilt cruise, air ride seat, tractor package, spring suspension, 11R24.5 rear tires on steel BUDDs, 315/20R2.5 front tires on aluminum BUDDs, 15 foot gravel box, pole hoist, air trip tailgate, pintle hitch, plumbed for pup |
|             |                                                                                                                                                                                                                                                                                        |
| Make        | FORD                                                                                                                                                                                                                                                                                   |
| Model       | Louisville                                                                                                                                                                                                                                                                             |
| Year        | 1997                                                                                                                                                                                                                                                                                   |
| Serial      | 1FDZZ96Y9WVA21886                                                                                                                                                                                                                                                                      |