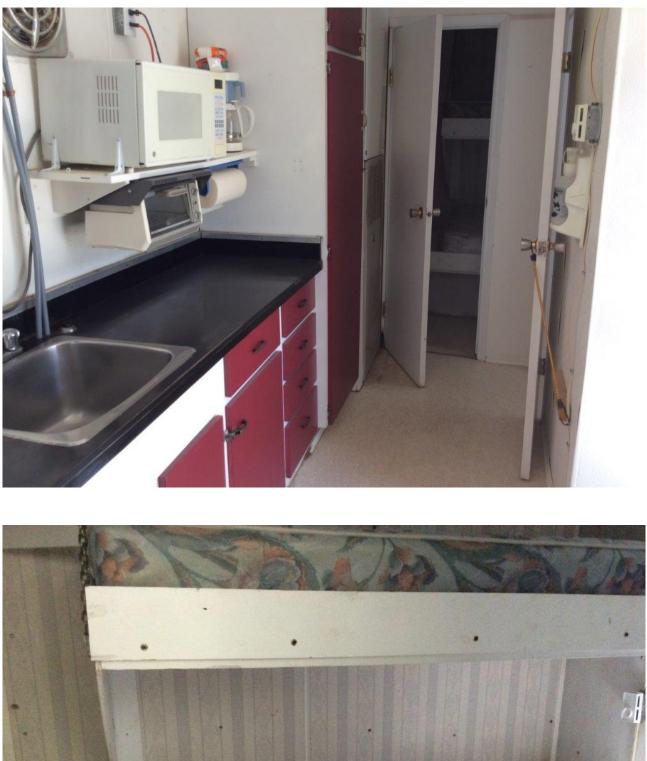

## **ROADWAY JOB SITE TRAILER**

| Category    | Construction                                                                                                                                                                                                                                                                                                  |
|-------------|---------------------------------------------------------------------------------------------------------------------------------------------------------------------------------------------------------------------------------------------------------------------------------------------------------------|
| Kind        | Support Items - Other                                                                                                                                                                                                                                                                                         |
| Quantity    | 1.00                                                                                                                                                                                                                                                                                                          |
| Description | ROADWAY job site trailer (1987) 28' tridem axle at 7000lbs each, air<br>over hyd brakes, pintle hitch, c/w AC, full kitchen, living area, bedroom w/<br>bunk, bathroom, 220 volt, 30 amp. 200 gal fresh water holding tank. Full<br>electrical, also runs on propane. SN:C1332 2 spd 25000# front jack - step |