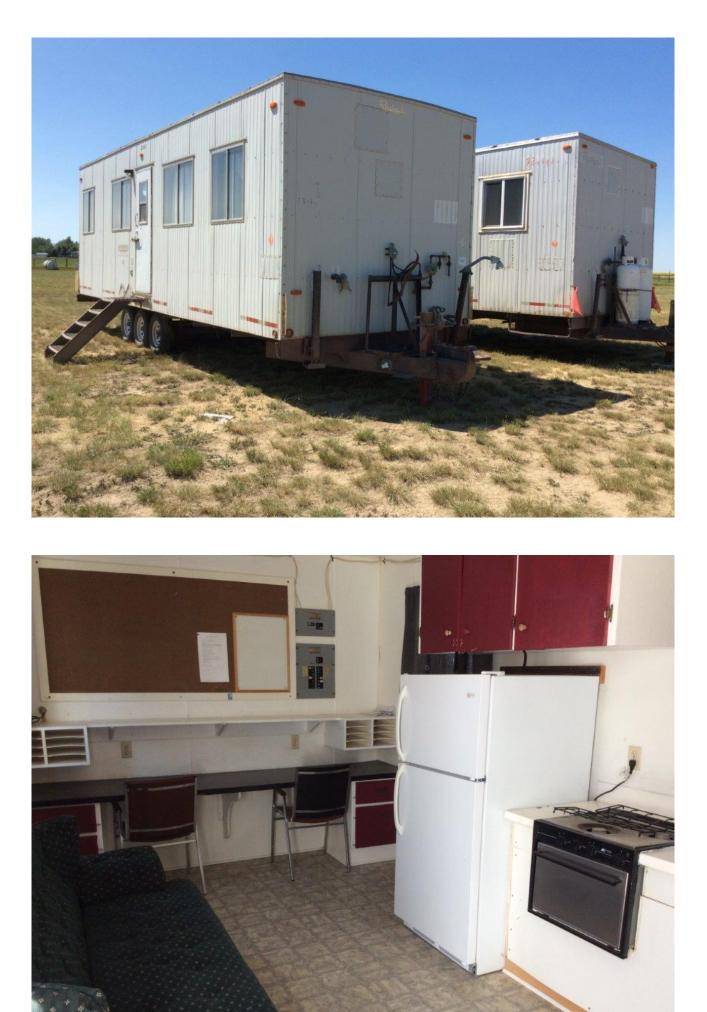

## **ROADWAY JOB SITE TRAILER**

| Category    | Construction                                                                                                                                                                                                                                                                                                  |
|-------------|---------------------------------------------------------------------------------------------------------------------------------------------------------------------------------------------------------------------------------------------------------------------------------------------------------------|
| Kind        | Support Items - Other                                                                                                                                                                                                                                                                                         |
| Quantity    | 1.00                                                                                                                                                                                                                                                                                                          |
| Description | ROADWAY job site trailer (1987) 28' tridem axle at 7000lbs each, air<br>over hyd brakes, pintle hitch, c/w AC, full kitchen, living area, bedroom w/<br>bunk, bathroom, 220 volt, 30 amp. 200 gal fresh water holding tank. Full<br>electrical, also runs on propane. SN:C1332 2 spd 25000# front jack - step |