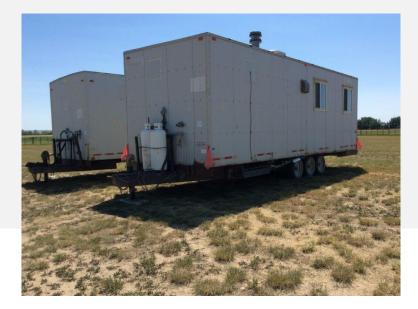

## **ROADWAY JOB SITE TRAILER**

| Category    | Construction                                                                                                                                                                                                                                                                                                  |
|-------------|---------------------------------------------------------------------------------------------------------------------------------------------------------------------------------------------------------------------------------------------------------------------------------------------------------------|
| Kind        | Support Items - Other                                                                                                                                                                                                                                                                                         |
| Quantity    | 1.00                                                                                                                                                                                                                                                                                                          |
| Description | ROADWAY job site trailer (1987) 28' tridem axle at 7000lbs each, air<br>over hyd brakes, pintle hitch, c/w AC, full kitchen, living area, bedroom w/<br>bunk, bathroom, 220 volt, 30 amp. 200 gal fresh water holding tank. Full<br>electrical, also runs on propane. SN:C1332 2 spd 25000# front jack - step |