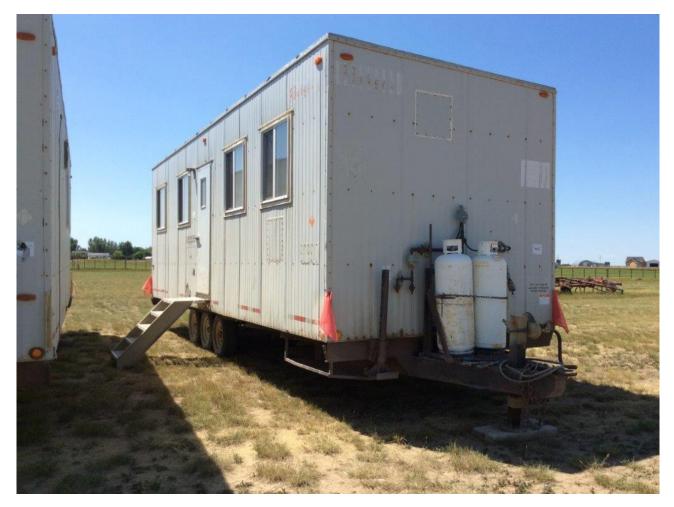

## **ROADWAY JOB SITE TRAILER**

| Category    | Construction                                                                                                                                                                                                                                                                                                  |
|-------------|---------------------------------------------------------------------------------------------------------------------------------------------------------------------------------------------------------------------------------------------------------------------------------------------------------------|
| Kind        | Support Items - Other                                                                                                                                                                                                                                                                                         |
| Quantity    | 1.00                                                                                                                                                                                                                                                                                                          |
| Description | ROADWAY job site trailer (1987) 28' tridem axle at 7000lbs each, air<br>over hyd brakes, pintle hitch, c/w AC, full kitchen, living area, bedroom w/<br>bunk, bathroom, 220 volt, 30 amp. 200 gal fresh water holding tank. Full<br>electrical, also runs on propane. SN:C1332 2 spd 25000# front jack - step |