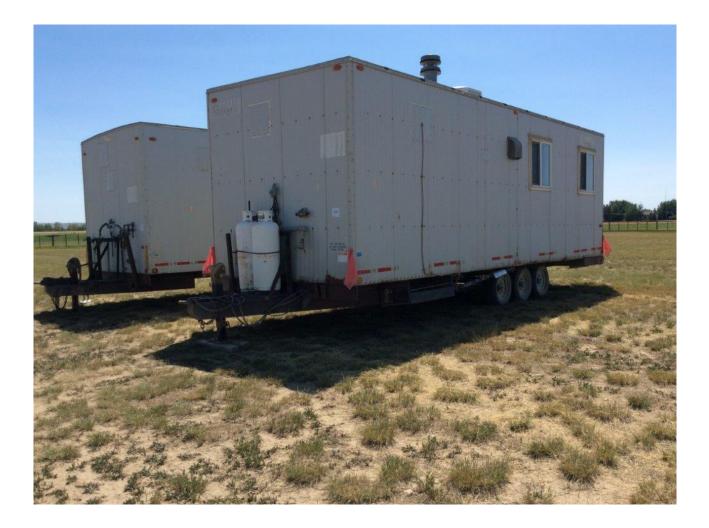

## **ROADWAY JOB SITE TRAILER**

| Category    | Construction                                                                                                                                                                                                                                                                                                  |
|-------------|---------------------------------------------------------------------------------------------------------------------------------------------------------------------------------------------------------------------------------------------------------------------------------------------------------------|
| Kind        | Support Items - Other                                                                                                                                                                                                                                                                                         |
| Quantity    | 1.00                                                                                                                                                                                                                                                                                                          |
| Description | ROADWAY job site trailer (1987) 28' tridem axle at 7000lbs each, air<br>over hyd brakes, pintle hitch, c/w AC, full kitchen, living area, bedroom w/<br>bunk, bathroom, 220 volt, 30 amp. 200 gal fresh water holding tank. Full<br>electrical, also runs on propane. SN:C1332 2 spd 25000# front jack - step |