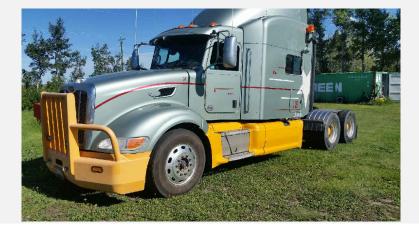

## **Truck tractor**

| Category     | Transport Trucks                                                                                                                                                                                                                                   |
|--------------|----------------------------------------------------------------------------------------------------------------------------------------------------------------------------------------------------------------------------------------------------|
| Kind         | Truck Tractors                                                                                                                                                                                                                                     |
| Quantity     | 1.00                                                                                                                                                                                                                                               |
| Description  | Tandem axle tractor, 525HP pre emission CUMMINS, 18 speed, 24.5 rubber, 3.90 differentials, new springs and bushings, new mufflers, cab air bags, brake drums and shoes, new pins and bushings in 5th wheel. Complete engine rebuild at 549000 kms |
|              |                                                                                                                                                                                                                                                    |
| Make         | PETERBILT                                                                                                                                                                                                                                          |
| Year         | 2010                                                                                                                                                                                                                                               |
| Mileage      | 1056000                                                                                                                                                                                                                                            |
| Mileage Unit | КМ                                                                                                                                                                                                                                                 |