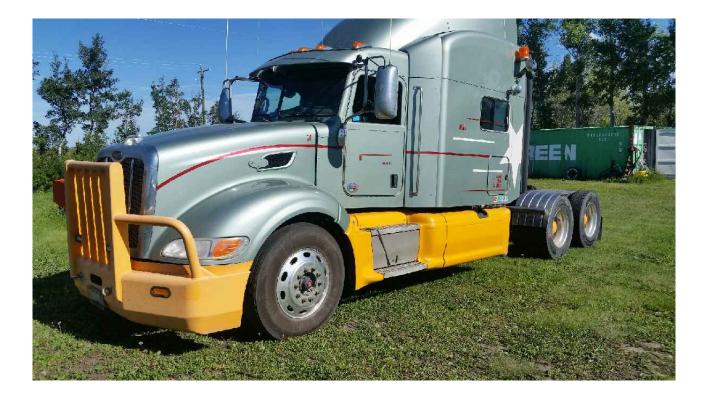

## **Truck tractor**

| Category     | Transport Trucks                                                                                                                                                                                                                                   |
|--------------|----------------------------------------------------------------------------------------------------------------------------------------------------------------------------------------------------------------------------------------------------|
| Kind         | Truck Tractors                                                                                                                                                                                                                                     |
| Quantity     | 1.00                                                                                                                                                                                                                                               |
| Description  | Tandem axle tractor, 525HP pre emission CUMMINS, 18 speed, 24.5 rubber, 3.90 differentials, new springs and bushings, new mufflers, cab air bags, brake drums and shoes, new pins and bushings in 5th wheel. Complete engine rebuild at 549000 kms |
|              |                                                                                                                                                                                                                                                    |
| Make         | PETERBILT                                                                                                                                                                                                                                          |
| Year         | 2010                                                                                                                                                                                                                                               |
| Mileage      | 1056000                                                                                                                                                                                                                                            |
| Mileage Unit | КМ                                                                                                                                                                                                                                                 |