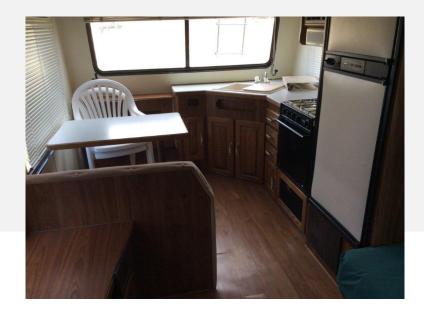

## **Kustom Koach KW265**

| Category    | Consumer Items                                                                                                                                                                                                |
|-------------|---------------------------------------------------------------------------------------------------------------------------------------------------------------------------------------------------------------|
| Kind        | Recreational Equipment                                                                                                                                                                                        |
| Quantity    | 1.00                                                                                                                                                                                                          |
| Description | 1990 Kustom Koach KW265 5th wheel holiday trailer, tandem axel, fridge, stove, oven, microwave, rear kitchen, & dinette, walk thru bathroom, AC, solar panels, rear ladder, rear hitch. SN: 2TT265W08L1K20091 |