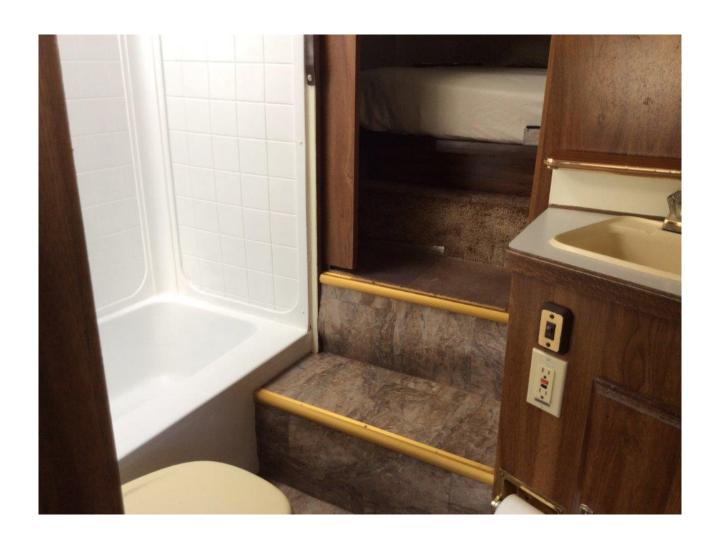

## **Kustom Koach KW265**

| Category    | Consumer Items                                                                                                                                                                                                |
|-------------|---------------------------------------------------------------------------------------------------------------------------------------------------------------------------------------------------------------|
| Kind        | Recreational Equipment                                                                                                                                                                                        |
| Quantity    | 1.00                                                                                                                                                                                                          |
| Description | 1990 Kustom Koach KW265 5th wheel holiday trailer, tandem axel, fridge, stove, oven, microwave, rear kitchen, & dinette, walk thru bathroom, AC, solar panels, rear ladder, rear hitch. SN: 2TT265W08L1K20091 |