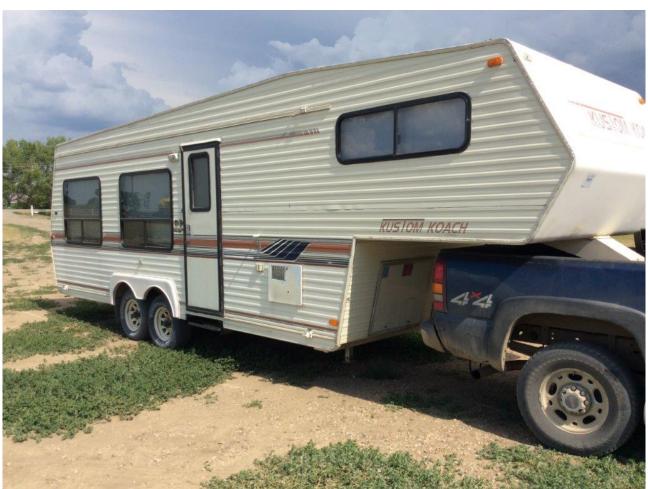

## **Kustom Koach KW265**

| Category    | Consumer Items                                                                                                                                                                                                |
|-------------|---------------------------------------------------------------------------------------------------------------------------------------------------------------------------------------------------------------|
| Kind        | Recreational Equipment                                                                                                                                                                                        |
| Quantity    | 1.00                                                                                                                                                                                                          |
| Description | 1990 Kustom Koach KW265 5th wheel holiday trailer, tandem axel, fridge, stove, oven, microwave, rear kitchen, & dinette, walk thru bathroom, AC, solar panels, rear ladder, rear hitch. SN: 2TT265W08L1K20091 |