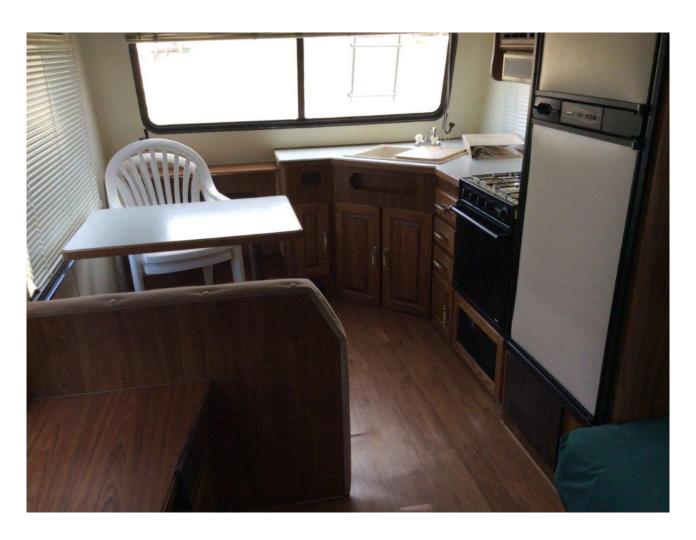

## **Kustom Koach KW265**

| Category    | Consumer Items                                                                                                                                                                                                |
|-------------|---------------------------------------------------------------------------------------------------------------------------------------------------------------------------------------------------------------|
| Kind        | Recreational Equipment                                                                                                                                                                                        |
| Quantity    | 1.00                                                                                                                                                                                                          |
| Description | 1990 Kustom Koach KW265 5th wheel holiday trailer, tandem axel, fridge, stove, oven, microwave, rear kitchen, & dinette, walk thru bathroom, AC, solar panels, rear ladder, rear hitch. SN: 2TT265W08L1K20091 |