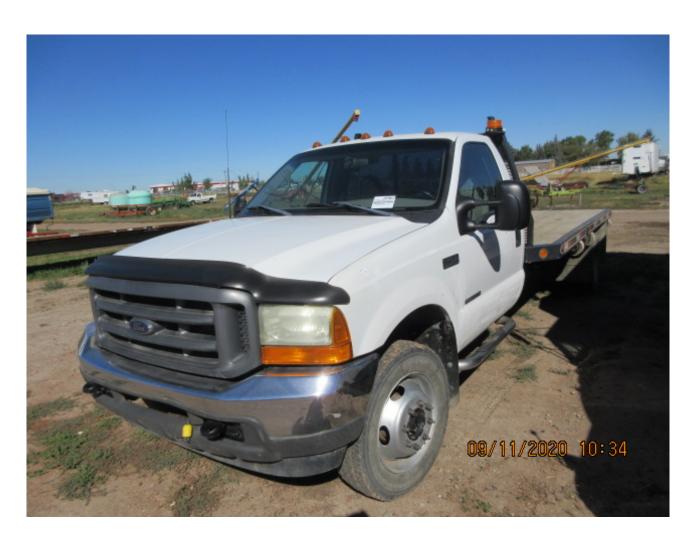

| Category     | Agriculture                                                                                                                                                                                                                 |
|--------------|-----------------------------------------------------------------------------------------------------------------------------------------------------------------------------------------------------------------------------|
| Kind         | Trucks                                                                                                                                                                                                                      |
| Quantity     | 1.00                                                                                                                                                                                                                        |
| Description  | Single axle truck, 7.3L diesel, auto transmission, 4x4, PS,PB, AC, 8'x14' wood deck w/winches and straps, GN ball hitch, receiver hitch, trailer brake, very low kms on complete injector replacement, ALBERTA registration |
| Make         | FORD                                                                                                                                                                                                                        |
| Model        | F450 SD                                                                                                                                                                                                                     |
| Year         | 1999                                                                                                                                                                                                                        |
| Serial       | 1FDXF47FXXEC49526                                                                                                                                                                                                           |
| Mileage      | 214187                                                                                                                                                                                                                      |
| Mileage Unit | KM                                                                                                                                                                                                                          |