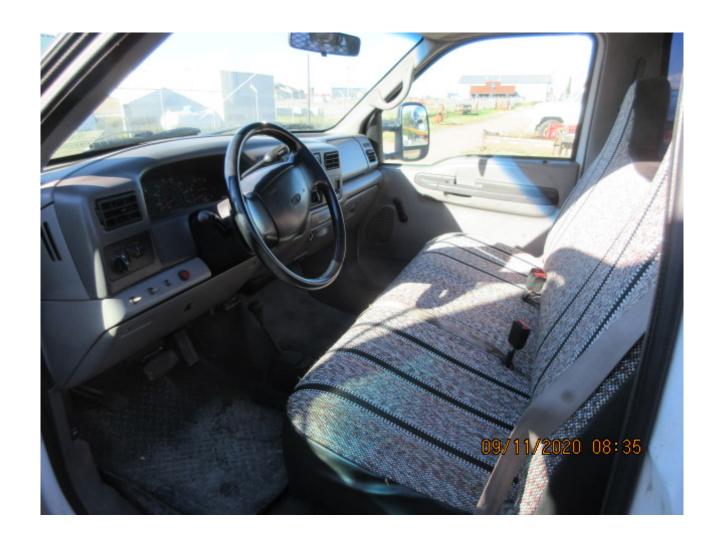

| Category     | Agriculture                                                                                                                                                                                                                 |
|--------------|-----------------------------------------------------------------------------------------------------------------------------------------------------------------------------------------------------------------------------|
| Kind         | Trucks                                                                                                                                                                                                                      |
| Quantity     | 1.00                                                                                                                                                                                                                        |
| Description  | Single axle truck, 7.3L diesel, auto transmission, 4x4, PS,PB, AC, 8'x14' wood deck w/winches and straps, GN ball hitch, receiver hitch, trailer brake, very low kms on complete injector replacement, ALBERTA registration |
| Make         | FORD                                                                                                                                                                                                                        |
| Model        | F450 SD                                                                                                                                                                                                                     |
| Year         | 1999                                                                                                                                                                                                                        |
| Serial       | 1FDXF47FXXEC49526                                                                                                                                                                                                           |
| Mileage      | 214187                                                                                                                                                                                                                      |
| Mileage Unit | KM                                                                                                                                                                                                                          |