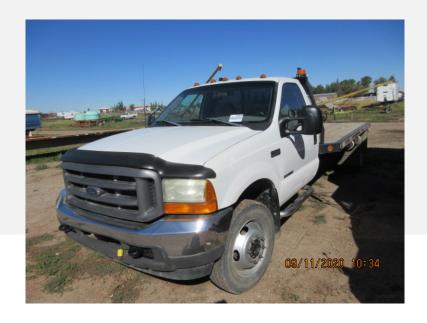

| Category     | Agriculture                                                                                                                                                                                                                 |
|--------------|-----------------------------------------------------------------------------------------------------------------------------------------------------------------------------------------------------------------------------|
| Kind         | Trucks                                                                                                                                                                                                                      |
| Quantity     | 1.00                                                                                                                                                                                                                        |
| Description  | Single axle truck, 7.3L diesel, auto transmission, 4x4, PS,PB, AC, 8'x14' wood deck w/winches and straps, GN ball hitch, receiver hitch, trailer brake, very low kms on complete injector replacement, ALBERTA registration |
| Make         | FORD                                                                                                                                                                                                                        |
| Model        | F450 SD                                                                                                                                                                                                                     |
| Year         | 1999                                                                                                                                                                                                                        |
| Serial       | 1FDXF47FXXEC49526                                                                                                                                                                                                           |
| Mileage      | 214187                                                                                                                                                                                                                      |
| Mileage Unit | KM                                                                                                                                                                                                                          |