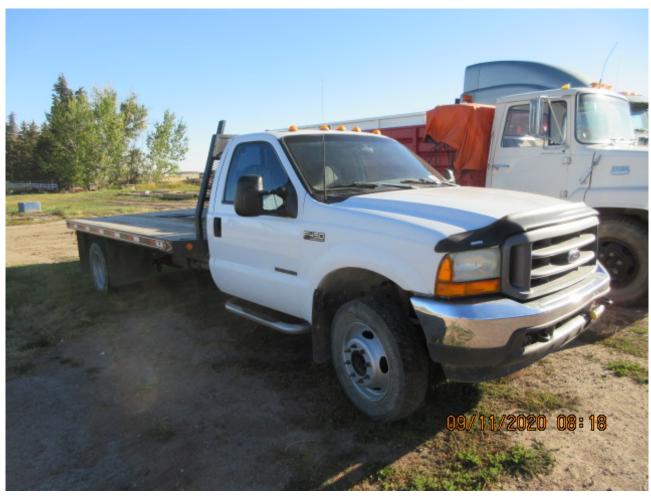

| Category     | Agriculture                                                                                                                                                                                                                 |
|--------------|-----------------------------------------------------------------------------------------------------------------------------------------------------------------------------------------------------------------------------|
| Kind         | Trucks                                                                                                                                                                                                                      |
| Quantity     | 1.00                                                                                                                                                                                                                        |
| Description  | Single axle truck, 7.3L diesel, auto transmission, 4x4, PS,PB, AC, 8'x14' wood deck w/winches and straps, GN ball hitch, receiver hitch, trailer brake, very low kms on complete injector replacement, ALBERTA registration |
| Make         | FORD                                                                                                                                                                                                                        |
| Model        | F450 SD                                                                                                                                                                                                                     |
| Year         | 1999                                                                                                                                                                                                                        |
| Serial       | 1FDXF47FXXEC49526                                                                                                                                                                                                           |
| Mileage      | 214187                                                                                                                                                                                                                      |
| Mileage Unit | KM                                                                                                                                                                                                                          |