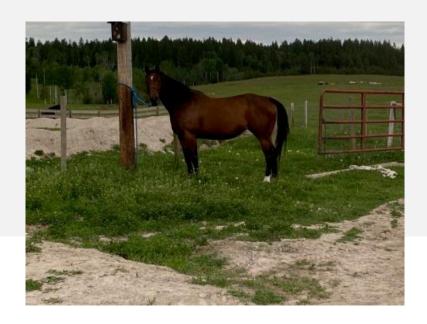

## **Russel Bolen**

| Horse Name          | HIPPOPHAE                                                                                                               |
|---------------------|-------------------------------------------------------------------------------------------------------------------------|
| Sex                 | Mare                                                                                                                    |
| Date of Birth       | February 21, 2007                                                                                                       |
| Yob                 | 2007                                                                                                                    |
| Colour              | Вау                                                                                                                     |
| Breed               | AQHA                                                                                                                    |
| Registration Number | 5036108                                                                                                                 |
| Full Pedigree Sire  | Click to view pedigree  DASHAIR  FIRST DOWN DASH  DASH FOR FIRST PRIZE  CASH  ROSE  SPECIAL EFFORT EASY KISS            |
| Full Pedigree Dam   | Click to view pedigree MIGHTY SPECIAL MARY SPECIAL ELAN MISS MIGHTY MARY SPECIAL EFFORT DASH AGAIN ASHMENT CIVIC CENTER |