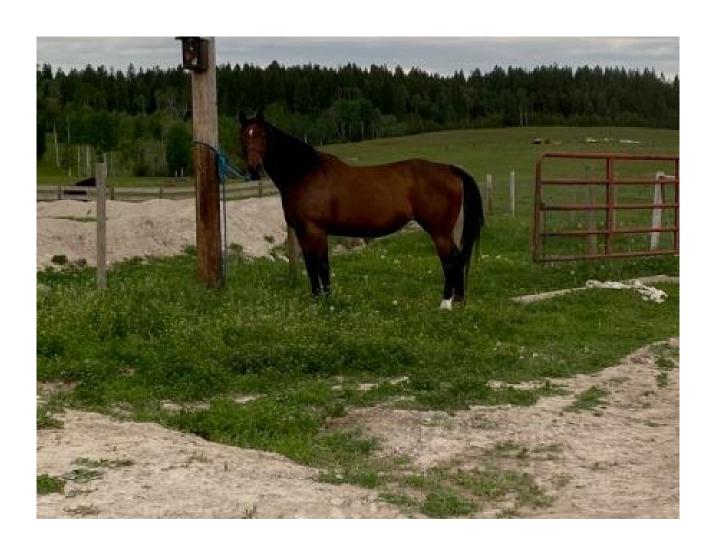

## **Russel Bolen**

| Horse Name          | HIPPOPHAE                                                                                                               |
|---------------------|-------------------------------------------------------------------------------------------------------------------------|
| Sex                 | Mare                                                                                                                    |
| Date of Birth       | February 21, 2007                                                                                                       |
| Yob                 | 2007                                                                                                                    |
| Colour              | Вау                                                                                                                     |
| Breed               | AQHA                                                                                                                    |
| Registration Number | 5036108                                                                                                                 |
| Full Pedigree Sire  | Click to view pedigree  DASHAIR  FIRST DOWN DASH  DASH FOR FIRST PRIZE  CASH  ROSE  SPECIAL EFFORT EASY KISS            |
| Full Pedigree Dam   | Click to view pedigree MIGHTY SPECIAL MARY SPECIAL ELAN MISS MIGHTY MARY SPECIAL EFFORT DASH AGAIN ASHMENT CIVIC CENTER |