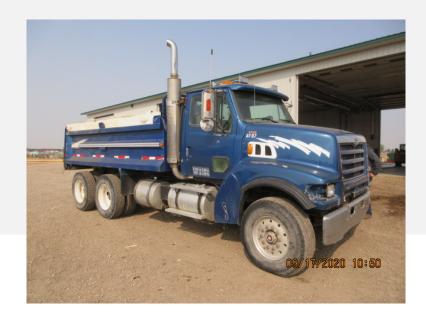

## **Gravel truck**

| Category    | Vocational Trucks                                                                                                                                                                                                                                                                     |
|-------------|---------------------------------------------------------------------------------------------------------------------------------------------------------------------------------------------------------------------------------------------------------------------------------------|
| Kind        | Dump Trucks                                                                                                                                                                                                                                                                           |
| Quantity    | 1.00                                                                                                                                                                                                                                                                                  |
| Description | Louisville tandem axle, CUMMINS N14 Plus, 18 speed, AC, tilt cruise, air ride seat, tractor package, spring suspension, 11R24.5 rear tires on steel BUDDS, 315/20R22.5 front tires on aluminum BUDDS,15 foot gravel box, pole hoist, air trip tailgate, plumbed for pup, pintle hitch |
| Make        | FORD                                                                                                                                                                                                                                                                                  |
| Model       | Louisville 9500 serirs                                                                                                                                                                                                                                                                |
| Year        | 1997                                                                                                                                                                                                                                                                                  |
| Serial      | 1FDZZ96Y9WVA21886                                                                                                                                                                                                                                                                     |