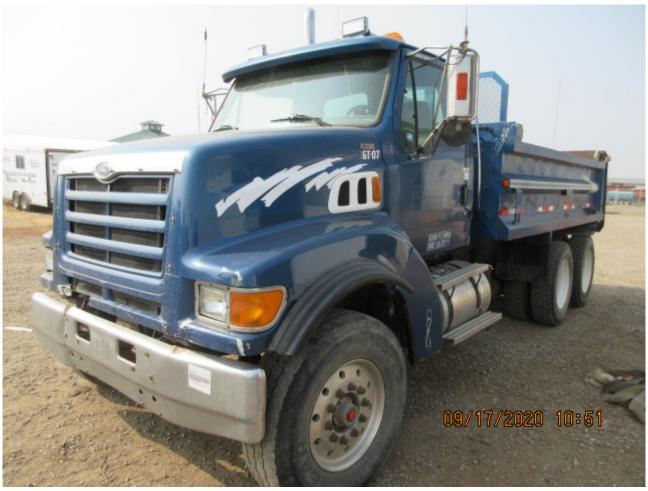

## **Gravel truck**

| Category    | Vocational Trucks                                                                                                                                                                                                                                                                     |
|-------------|---------------------------------------------------------------------------------------------------------------------------------------------------------------------------------------------------------------------------------------------------------------------------------------|
| Kind        | Dump Trucks                                                                                                                                                                                                                                                                           |
| Quantity    | 1.00                                                                                                                                                                                                                                                                                  |
| Description | Louisville tandem axle, CUMMINS N14 Plus, 18 speed, AC, tilt cruise, air ride seat, tractor package, spring suspension, 11R24.5 rear tires on steel BUDDS, 315/20R22.5 front tires on aluminum BUDDS,15 foot gravel box, pole hoist, air trip tailgate, plumbed for pup, pintle hitch |
| Make        | FORD                                                                                                                                                                                                                                                                                  |
| Model       | Louisville 9500 serirs                                                                                                                                                                                                                                                                |
| Year        | 1997                                                                                                                                                                                                                                                                                  |
| Serial      | 1FDZZ96Y9WVA21886                                                                                                                                                                                                                                                                     |