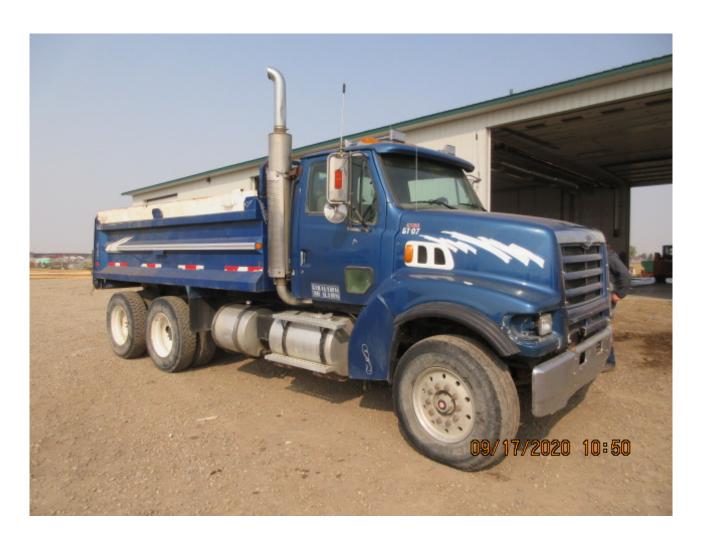

## **Gravel truck**

| Category    | Vocational Trucks                                                                                                                                                                                                                                                                     |
|-------------|---------------------------------------------------------------------------------------------------------------------------------------------------------------------------------------------------------------------------------------------------------------------------------------|
| Kind        | Dump Trucks                                                                                                                                                                                                                                                                           |
| Quantity    | 1.00                                                                                                                                                                                                                                                                                  |
| Description | Louisville tandem axle, CUMMINS N14 Plus, 18 speed, AC, tilt cruise, air ride seat, tractor package, spring suspension, 11R24.5 rear tires on steel BUDDS, 315/20R22.5 front tires on aluminum BUDDS,15 foot gravel box, pole hoist, air trip tailgate, plumbed for pup, pintle hitch |
| Make        | FORD                                                                                                                                                                                                                                                                                  |
| Model       | Louisville 9500 serirs                                                                                                                                                                                                                                                                |
| Year        | 1997                                                                                                                                                                                                                                                                                  |
| Serial      | 1FDZZ96Y9WVA21886                                                                                                                                                                                                                                                                     |