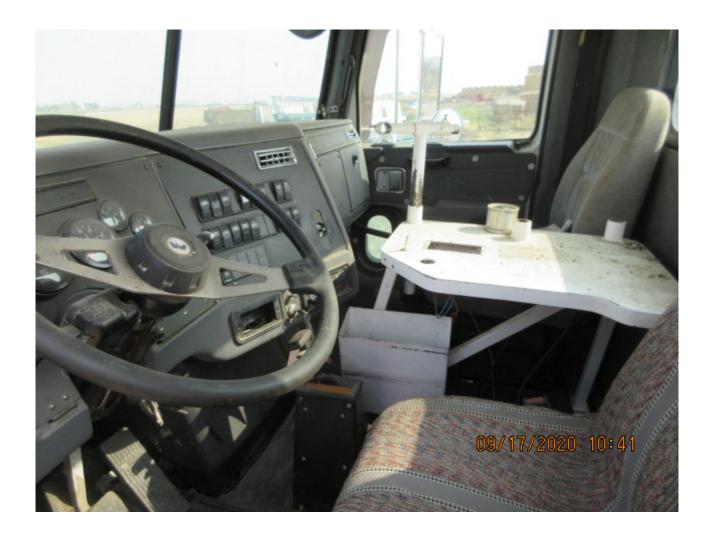

## Truck, cab/chassis

| Category     | Agriculture                                                                                                                                                                                              |
|--------------|----------------------------------------------------------------------------------------------------------------------------------------------------------------------------------------------------------|
| Kind         | Trucks                                                                                                                                                                                                   |
| Quantity     | 1.00                                                                                                                                                                                                     |
| Description  | Cab/chassis, M11 CUMMINS engine, ALLISON HT 750DR automatic transmission, hot shift PTO, 22K rear axles, diff lock, 13.2K front axle, rubber block suspension, 162" cab to trunnion, ,AC, cruise, radio, |
| Make         | WESTERN STAR                                                                                                                                                                                             |
| Model        | 5864SS                                                                                                                                                                                                   |
| Year         | 1998                                                                                                                                                                                                     |
| Serial       | 2WLLCDPF9WK952764                                                                                                                                                                                        |
| Mileage      | 294683                                                                                                                                                                                                   |
| Mileage Unit | КМ                                                                                                                                                                                                       |
| Hours        | 36122                                                                                                                                                                                                    |