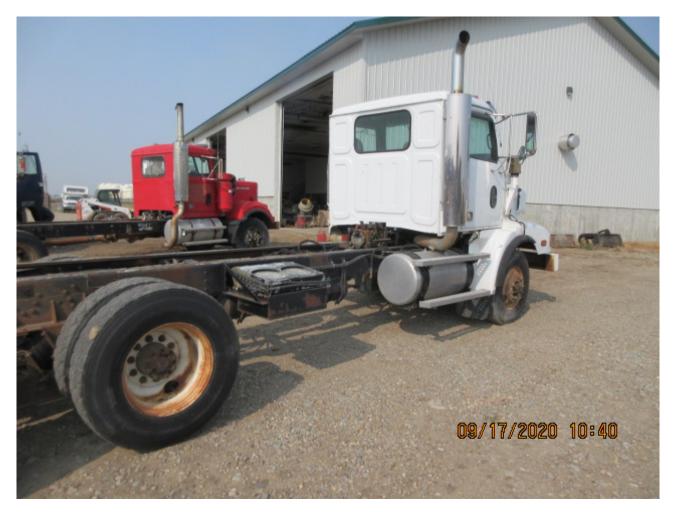

## Truck, cab/chassis

| Category     | Agriculture                                                                                                                                                                                              |
|--------------|----------------------------------------------------------------------------------------------------------------------------------------------------------------------------------------------------------|
| Kind         | Trucks                                                                                                                                                                                                   |
| Quantity     | 1.00                                                                                                                                                                                                     |
| Description  | Cab/chassis, M11 CUMMINS engine, ALLISON HT 750DR automatic transmission, hot shift PTO, 22K rear axles, diff lock, 13.2K front axle, rubber block suspension, 162" cab to trunnion, ,AC, cruise, radio, |
| Make         | WESTERN STAR                                                                                                                                                                                             |
| Model        | 5864SS                                                                                                                                                                                                   |
| Year         | 1998                                                                                                                                                                                                     |
| Serial       | 2WLLCDPF9WK952764                                                                                                                                                                                        |
| Mileage      | 294683                                                                                                                                                                                                   |
| Mileage Unit | КМ                                                                                                                                                                                                       |
| Hours        | 36122                                                                                                                                                                                                    |