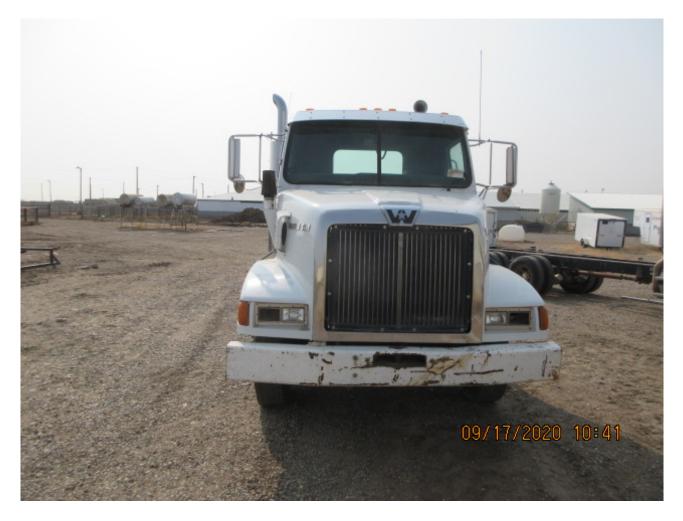

## Truck, cab/chassis

| Category     | Agriculture                                                                                                                                                                                              |
|--------------|----------------------------------------------------------------------------------------------------------------------------------------------------------------------------------------------------------|
| Kind         | Trucks                                                                                                                                                                                                   |
| Quantity     | 1.00                                                                                                                                                                                                     |
| Description  | Cab/chassis, M11 CUMMINS engine, ALLISON HT 750DR automatic transmission, hot shift PTO, 22K rear axles, diff lock, 13.2K front axle, rubber block suspension, 162" cab to trunnion, ,AC, cruise, radio, |
| Make         | WESTERN STAR                                                                                                                                                                                             |
| Model        | 5864SS                                                                                                                                                                                                   |
| Year         | 1998                                                                                                                                                                                                     |
| Serial       | 2WLLCDPF9WK952764                                                                                                                                                                                        |
| Mileage      | 294683                                                                                                                                                                                                   |
| Mileage Unit | КМ                                                                                                                                                                                                       |
| Hours        | 36122                                                                                                                                                                                                    |