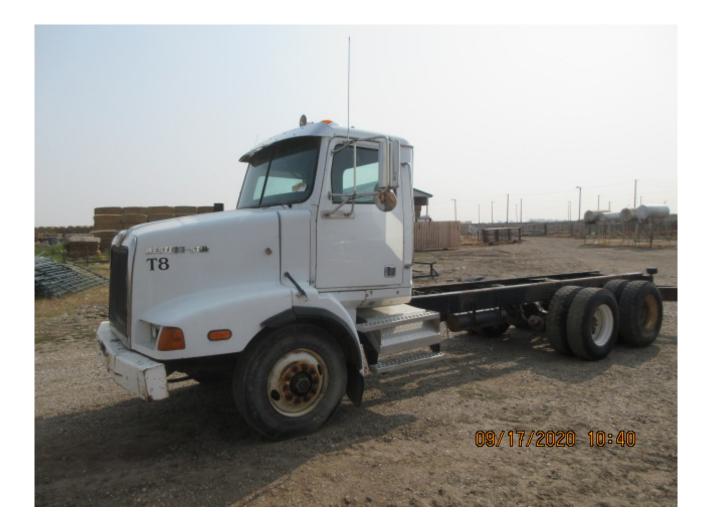

## Truck, cab/chassis

| Category     | Agriculture                                                                                                                                                                                              |
|--------------|----------------------------------------------------------------------------------------------------------------------------------------------------------------------------------------------------------|
| Kind         | Trucks                                                                                                                                                                                                   |
| Quantity     | 1.00                                                                                                                                                                                                     |
| Description  | Cab/chassis, M11 CUMMINS engine, ALLISON HT 750DR automatic transmission, hot shift PTO, 22K rear axles, diff lock, 13.2K front axle, rubber block suspension, 162" cab to trunnion, ,AC, cruise, radio, |
| Make         | WESTERN STAR                                                                                                                                                                                             |
| Model        | 5864SS                                                                                                                                                                                                   |
| Year         | 1998                                                                                                                                                                                                     |
| Serial       | 2WLLCDPF9WK952764                                                                                                                                                                                        |
| Mileage      | 294683                                                                                                                                                                                                   |
| Mileage Unit | КМ                                                                                                                                                                                                       |
| Hours        | 36122                                                                                                                                                                                                    |