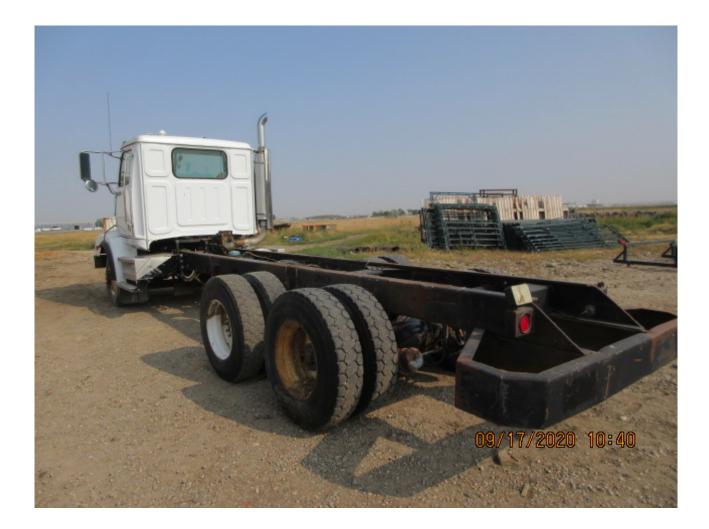

## Truck, cab/chassis

| Category     | Agriculture                                                                                                                                                                                              |
|--------------|----------------------------------------------------------------------------------------------------------------------------------------------------------------------------------------------------------|
| Kind         | Trucks                                                                                                                                                                                                   |
| Quantity     | 1.00                                                                                                                                                                                                     |
| Description  | Cab/chassis, M11 CUMMINS engine, ALLISON HT 750DR automatic transmission, hot shift PTO, 22K rear axles, diff lock, 13.2K front axle, rubber block suspension, 162" cab to trunnion, ,AC, cruise, radio, |
| Make         | WESTERN STAR                                                                                                                                                                                             |
| Model        | 5864SS                                                                                                                                                                                                   |
| Year         | 1998                                                                                                                                                                                                     |
| Serial       | 2WLLCDPF9WK952764                                                                                                                                                                                        |
| Mileage      | 294683                                                                                                                                                                                                   |
| Mileage Unit | КМ                                                                                                                                                                                                       |
| Hours        | 36122                                                                                                                                                                                                    |