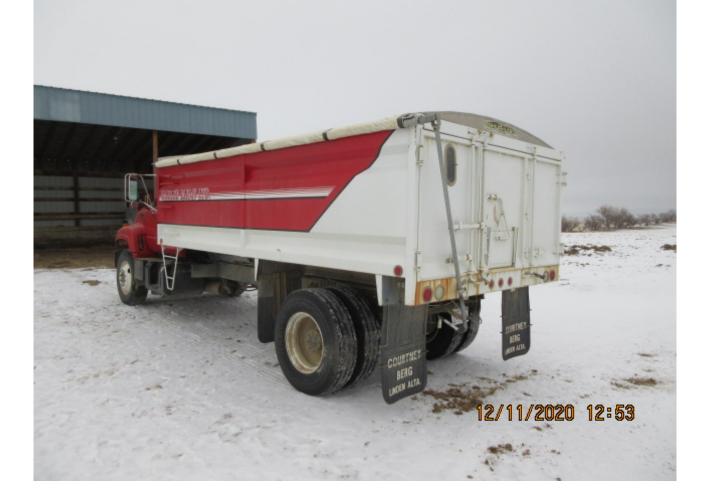

| Category     | Agriculture                                                                                                                                                                                                                                       |
|--------------|---------------------------------------------------------------------------------------------------------------------------------------------------------------------------------------------------------------------------------------------------|
| Kind         | Trucks                                                                                                                                                                                                                                            |
| Quantity     | 1.00                                                                                                                                                                                                                                              |
| Description  | Single axle, 7.5L V8 Gasoline engine, 5&2 speed transmission, 11R22.5 tires, auxiliary fuel tank, c/w 8.5'x 16' CBI unibody grain box, HARSH underbody hoist, 3 piece endgate, SHURLOK SRT, front and rear hoist controls, plumbed for drill fill |
| Make         | GMC                                                                                                                                                                                                                                               |
| Model        | 7500                                                                                                                                                                                                                                              |
| Year         | 1998                                                                                                                                                                                                                                              |
| Serial       | 1GDL7H1M3VJ518965                                                                                                                                                                                                                                 |
| Mileage      | 45037                                                                                                                                                                                                                                             |
| Mileage Unit | КМ                                                                                                                                                                                                                                                |