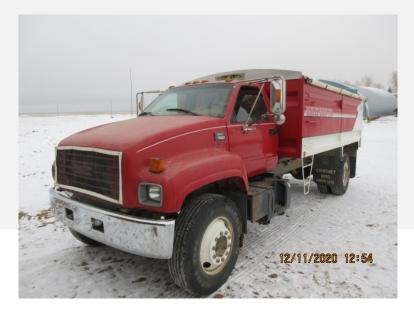

| Category     | Agriculture                                                                                                                                                                                                                                       |
|--------------|---------------------------------------------------------------------------------------------------------------------------------------------------------------------------------------------------------------------------------------------------|
| Kind         | Trucks                                                                                                                                                                                                                                            |
| Quantity     | 1.00                                                                                                                                                                                                                                              |
| Description  | Single axle, 7.5L V8 Gasoline engine, 5&2 speed transmission, 11R22.5 tires, auxiliary fuel tank, c/w 8.5'x 16' CBI unibody grain box, HARSH underbody hoist, 3 piece endgate, SHURLOK SRT, front and rear hoist controls, plumbed for drill fill |
| Make         | GMC                                                                                                                                                                                                                                               |
| Model        | 7500                                                                                                                                                                                                                                              |
| Year         | 1998                                                                                                                                                                                                                                              |
| Serial       | 1GDL7H1M3VJ518965                                                                                                                                                                                                                                 |
| Mileage      | 45037                                                                                                                                                                                                                                             |
| Mileage Unit | КМ                                                                                                                                                                                                                                                |