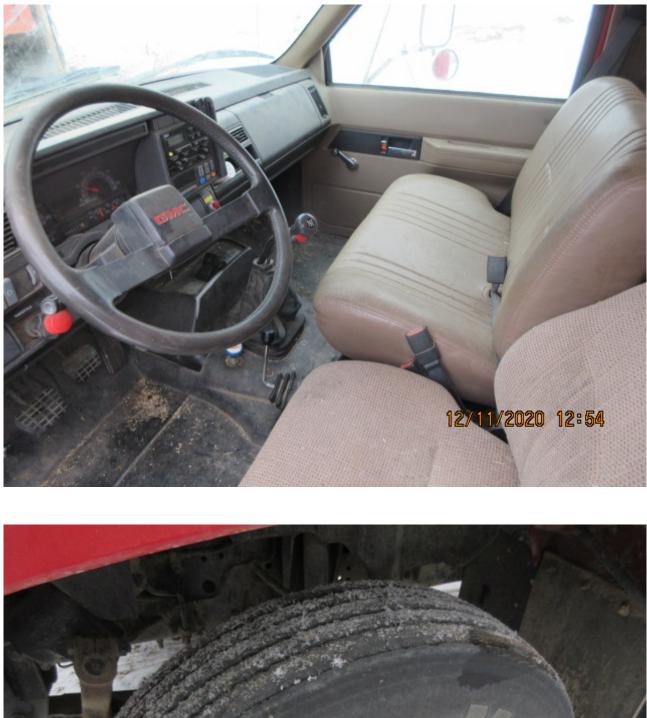

| Category     | Agriculture                                                                                                                                                                                                                                       |
|--------------|---------------------------------------------------------------------------------------------------------------------------------------------------------------------------------------------------------------------------------------------------|
| Kind         | Trucks                                                                                                                                                                                                                                            |
| Quantity     | 1.00                                                                                                                                                                                                                                              |
| Description  | Single axle, 7.5L V8 Gasoline engine, 5&2 speed transmission, 11R22.5 tires, auxiliary fuel tank, c/w 8.5'x 16' CBI unibody grain box, HARSH underbody hoist, 3 piece endgate, SHURLOK SRT, front and rear hoist controls, plumbed for drill fill |
| Make         | GMC                                                                                                                                                                                                                                               |
| Model        | 7500                                                                                                                                                                                                                                              |
| Year         | 1998                                                                                                                                                                                                                                              |
| Serial       | 1GDL7H1M3VJ518965                                                                                                                                                                                                                                 |
| Mileage      | 45037                                                                                                                                                                                                                                             |
| Mileage Unit | КМ                                                                                                                                                                                                                                                |