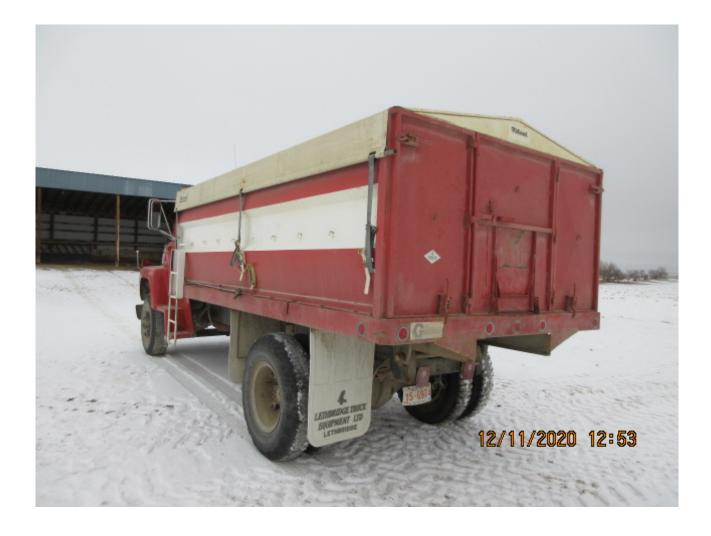

| Category     | Agriculture                                                                                                                                                                                                                                       |
|--------------|---------------------------------------------------------------------------------------------------------------------------------------------------------------------------------------------------------------------------------------------------|
| Kind         | Trucks                                                                                                                                                                                                                                            |
| Quantity     | 1.00                                                                                                                                                                                                                                              |
| Description  | Single axle, 7.5L V8 Gasoline engine, 5&2 speed transmission, 11R22.5 tires, auxiliary fuel tank, c/w 8.5'x 16' CBI unibody grain box, HARSH underbody hoist, 3 piece endgate, SHURLOK SRT, front and rear hoist controls, plumbed for drill fill |
| Make         | GMC                                                                                                                                                                                                                                               |
| Model        | 7500                                                                                                                                                                                                                                              |
| Year         | 1998                                                                                                                                                                                                                                              |
| Serial       | 1GDL7H1M3VJ518965                                                                                                                                                                                                                                 |
| Mileage      | 45037                                                                                                                                                                                                                                             |
| Mileage Unit | КМ                                                                                                                                                                                                                                                |