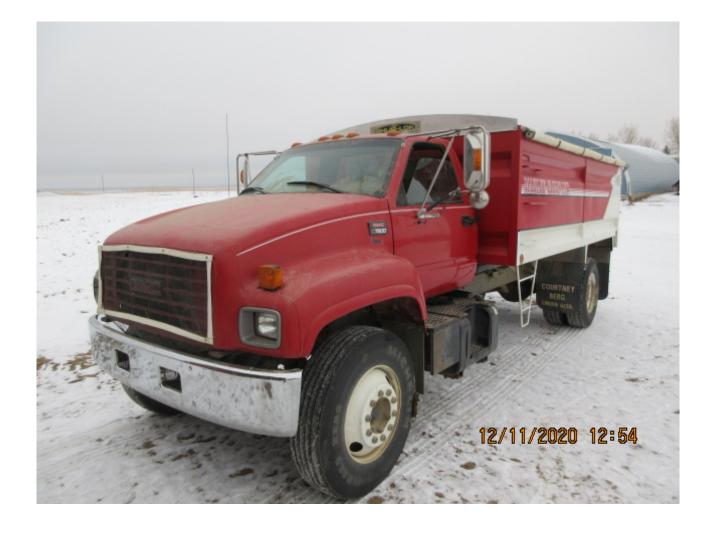

| Category     | Agriculture                                                                                                                                                                                                                                       |
|--------------|---------------------------------------------------------------------------------------------------------------------------------------------------------------------------------------------------------------------------------------------------|
| Kind         | Trucks                                                                                                                                                                                                                                            |
| Quantity     | 1.00                                                                                                                                                                                                                                              |
| Description  | Single axle, 7.5L V8 Gasoline engine, 5&2 speed transmission, 11R22.5 tires, auxiliary fuel tank, c/w 8.5'x 16' CBI unibody grain box, HARSH underbody hoist, 3 piece endgate, SHURLOK SRT, front and rear hoist controls, plumbed for drill fill |
| Make         | GMC                                                                                                                                                                                                                                               |
| Model        | 7500                                                                                                                                                                                                                                              |
| Year         | 1998                                                                                                                                                                                                                                              |
| Serial       | 1GDL7H1M3VJ518965                                                                                                                                                                                                                                 |
| Mileage      | 45037                                                                                                                                                                                                                                             |
| Mileage Unit | КМ                                                                                                                                                                                                                                                |