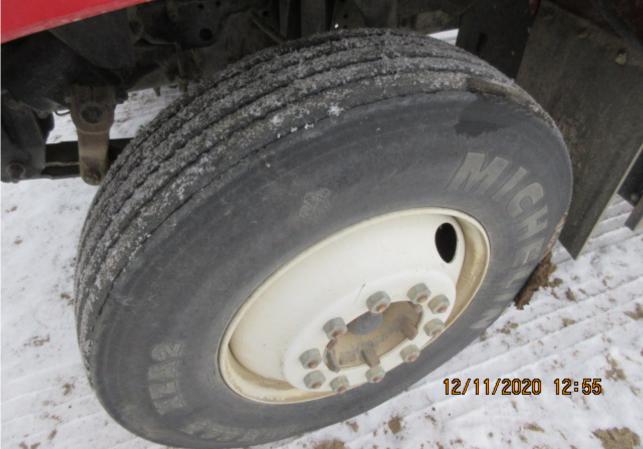

| Category     | Agriculture                                                                                                                                                                                                                                       |
|--------------|---------------------------------------------------------------------------------------------------------------------------------------------------------------------------------------------------------------------------------------------------|
| Kind         | Trucks                                                                                                                                                                                                                                            |
| Quantity     | 1.00                                                                                                                                                                                                                                              |
| Description  | Single axle, 7.5L V8 Gasoline engine, 5&2 speed transmission, 11R22.5 tires, auxiliary fuel tank, c/w 8.5'x 16' CBI unibody grain box, HARSH underbody hoist, 3 piece endgate, SHURLOK SRT, front and rear hoist controls, plumbed for drill fill |
| Make         | GMC                                                                                                                                                                                                                                               |
| Model        | 7500                                                                                                                                                                                                                                              |
| Year         | 1998                                                                                                                                                                                                                                              |
| Serial       | 1GDL7H1M3VJ518965                                                                                                                                                                                                                                 |
| Mileage      | 45037                                                                                                                                                                                                                                             |
| Mileage Unit | КМ                                                                                                                                                                                                                                                |