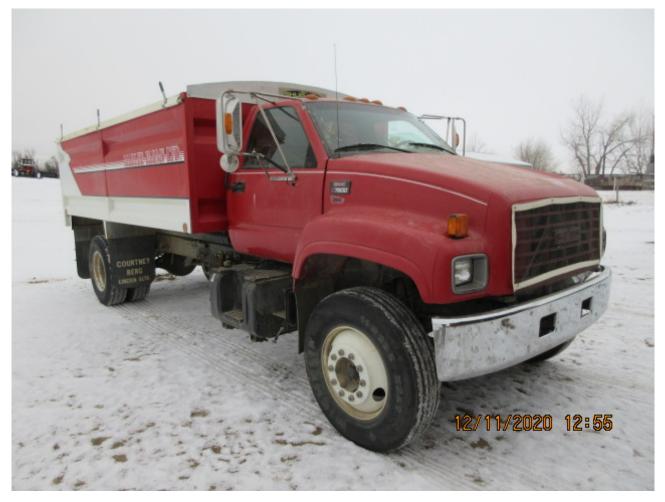

| Category     | Agriculture                                                                                                                                                                                                                                       |
|--------------|---------------------------------------------------------------------------------------------------------------------------------------------------------------------------------------------------------------------------------------------------|
| Kind         | Trucks                                                                                                                                                                                                                                            |
| Quantity     | 1.00                                                                                                                                                                                                                                              |
| Description  | Single axle, 7.5L V8 Gasoline engine, 5&2 speed transmission, 11R22.5 tires, auxiliary fuel tank, c/w 8.5'x 16' CBI unibody grain box, HARSH underbody hoist, 3 piece endgate, SHURLOK SRT, front and rear hoist controls, plumbed for drill fill |
| Make         | GMC                                                                                                                                                                                                                                               |
| Model        | 7500                                                                                                                                                                                                                                              |
| Year         | 1998                                                                                                                                                                                                                                              |
| Serial       | 1GDL7H1M3VJ518965                                                                                                                                                                                                                                 |
| Mileage      | 45037                                                                                                                                                                                                                                             |
| Mileage Unit | КМ                                                                                                                                                                                                                                                |