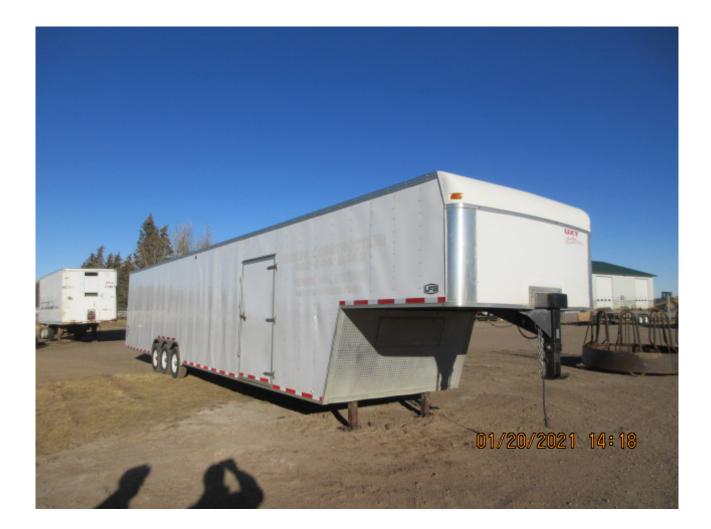

## Cargo Trailer

| Category    | Trailers                                                                                                                                         |
|-------------|--------------------------------------------------------------------------------------------------------------------------------------------------|
| Kind        | Trailers - Other                                                                                                                                 |
| Quantity    | 1.00                                                                                                                                             |
| Description | 40 ft, tri axle, cargo trailer/ car hauler, 3 7000 lb axle's, ramp door, oversized side man door, gooseneck hitch, electric brakes, work lights, |
|             | ply wood interior and flooring, built in shelving units, 235/80/16r tires.                                                                       |
| Make        | United                                                                                                                                           |
| Model       | Expressline                                                                                                                                      |
| Year        | 2005                                                                                                                                             |
| Serial      | 48BGE48385A078863                                                                                                                                |