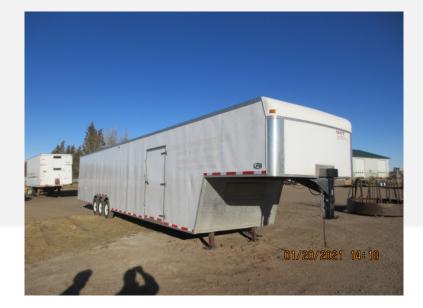

## Cargo Trailer

| Category    | Trailers                                                                                                                                         |
|-------------|--------------------------------------------------------------------------------------------------------------------------------------------------|
| Kind        | Trailers - Other                                                                                                                                 |
| Quantity    | 1.00                                                                                                                                             |
| Description | 40 ft, tri axle, cargo trailer/ car hauler, 3 7000 lb axle's, ramp door, oversized side man door, gooseneck hitch, electric brakes, work lights, |
|             | ply wood interior and flooring, built in shelving units, 235/80/16r tires.                                                                       |
| Make        | United                                                                                                                                           |
| Model       | Expressline                                                                                                                                      |
| Year        | 2005                                                                                                                                             |
| Serial      | 48BGE48385A078863                                                                                                                                |