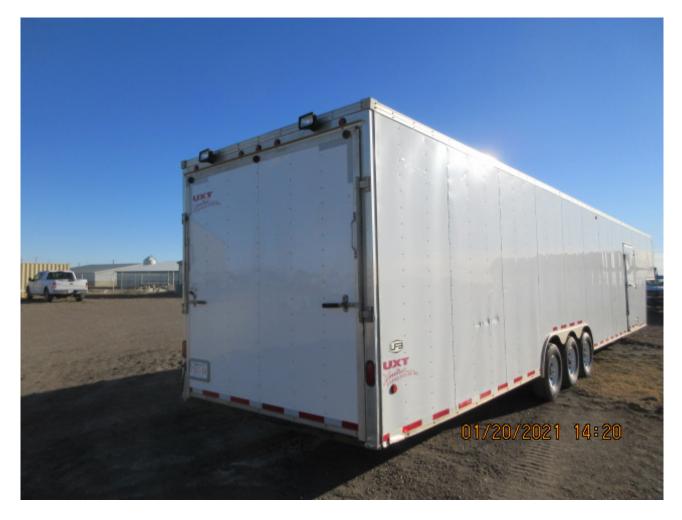

## Cargo Trailer

| Category    | Trailers                                                                                                                                         |
|-------------|--------------------------------------------------------------------------------------------------------------------------------------------------|
| Kind        | Trailers - Other                                                                                                                                 |
| Quantity    | 1.00                                                                                                                                             |
| Description | 40 ft, tri axle, cargo trailer/ car hauler, 3 7000 lb axle's, ramp door, oversized side man door, gooseneck hitch, electric brakes, work lights, |
|             | ply wood interior and flooring, built in shelving units, 235/80/16r tires.                                                                       |
| Make        | United                                                                                                                                           |
| Model       | Expressline                                                                                                                                      |
| Year        | 2005                                                                                                                                             |
| Serial      | 48BGE48385A078863                                                                                                                                |