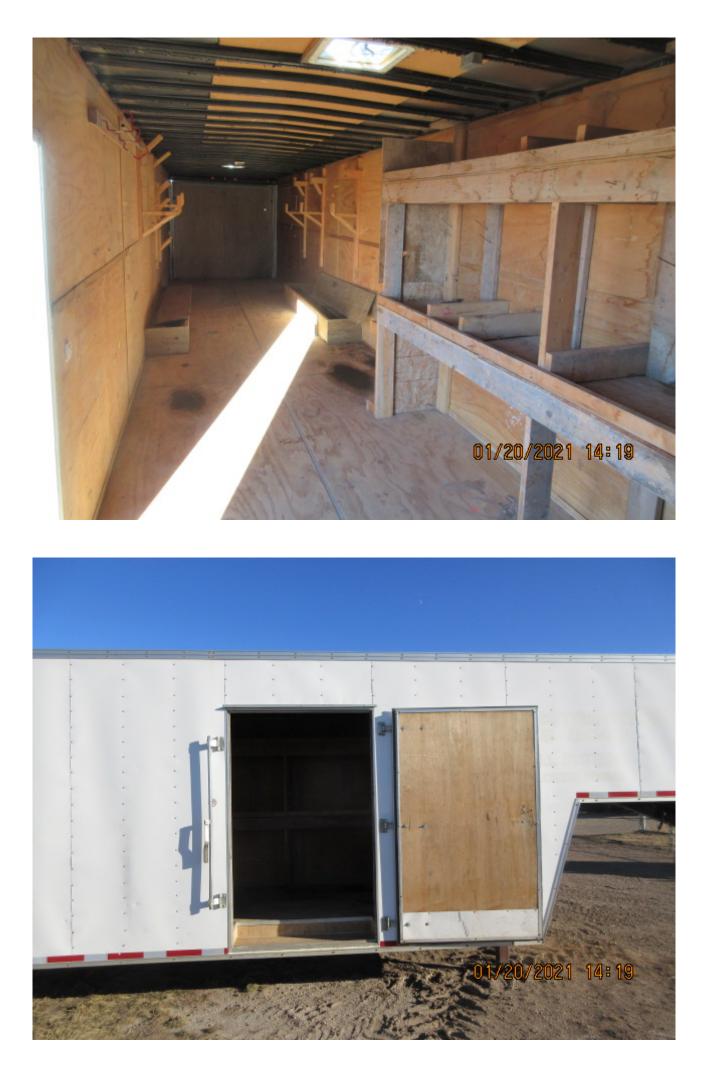

## Cargo Trailer

| Category    | Trailers                                                                                                                                         |
|-------------|--------------------------------------------------------------------------------------------------------------------------------------------------|
| Kind        | Trailers - Other                                                                                                                                 |
| Quantity    | 1.00                                                                                                                                             |
| Description | 40 ft, tri axle, cargo trailer/ car hauler, 3 7000 lb axle's, ramp door, oversized side man door, gooseneck hitch, electric brakes, work lights, |
|             | ply wood interior and flooring, built in shelving units, 235/80/16r tires.                                                                       |
| Make        | United                                                                                                                                           |
| Model       | Expressline                                                                                                                                      |
| Year        | 2005                                                                                                                                             |
| Serial      | 48BGE48385A078863                                                                                                                                |