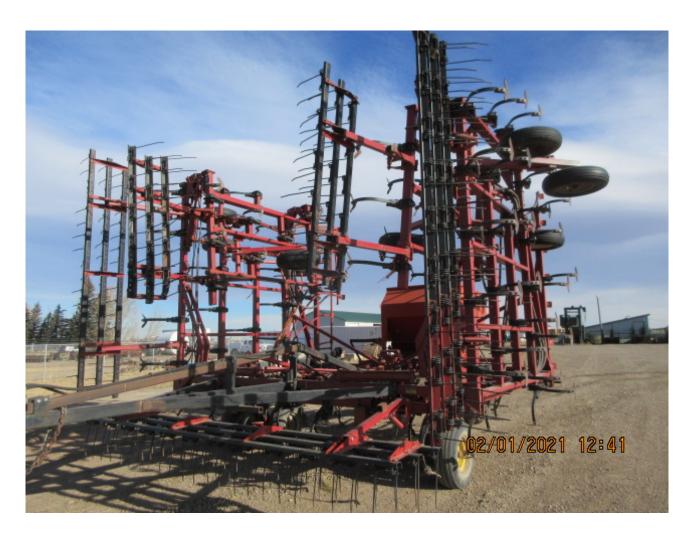

## Vibrashank/harrow packer combo

| Category    | Agriculture                                                                                                                                                                                                                                                 |
|-------------|-------------------------------------------------------------------------------------------------------------------------------------------------------------------------------------------------------------------------------------------------------------|
| Kind        | Agriculture Seeding & Tillage                                                                                                                                                                                                                               |
| Quantity    | 1.00                                                                                                                                                                                                                                                        |
| Description | Vibrashank cultivator, folding double wing, 50 foot, mountedVALMAR 3220 granular applicator, rear hitch, hydraulics plumbed to rear, c/w harrow packer bar, 50 foot, hydraulic lift, P30 coil packers, tine harrows, pallet of replacement shovels included |
| Make        | CASEIH, FLEXICOIL                                                                                                                                                                                                                                           |
| Model       | 4900, System 95                                                                                                                                                                                                                                             |