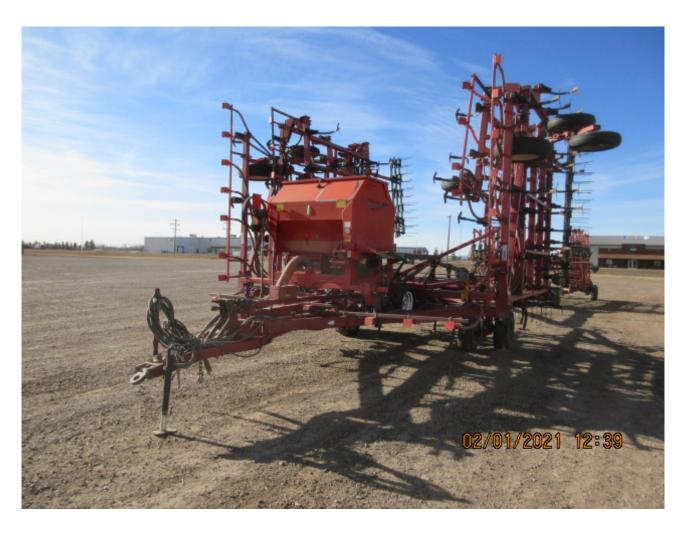

## Vibrashank/harrow packer combo

| Category    | Agriculture                                                                                                                                                                                                                                                 |
|-------------|-------------------------------------------------------------------------------------------------------------------------------------------------------------------------------------------------------------------------------------------------------------|
| Kind        | Agriculture Seeding & Tillage                                                                                                                                                                                                                               |
| Quantity    | 1.00                                                                                                                                                                                                                                                        |
| Description | Vibrashank cultivator, folding double wing, 50 foot, mountedVALMAR 3220 granular applicator, rear hitch, hydraulics plumbed to rear, c/w harrow packer bar, 50 foot, hydraulic lift, P30 coil packers, tine harrows, pallet of replacement shovels included |
| Make        | CASEIH, FLEXICOIL                                                                                                                                                                                                                                           |
| Model       | 4900, System 95                                                                                                                                                                                                                                             |