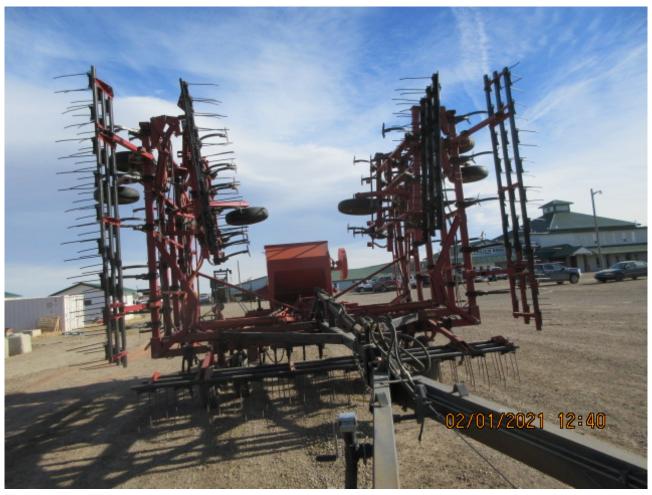

## Vibrashank/harrow packer combo

| Category    | Agriculture                                                                                                                                                                                                                                                 |
|-------------|-------------------------------------------------------------------------------------------------------------------------------------------------------------------------------------------------------------------------------------------------------------|
| Kind        | Agriculture Seeding & Tillage                                                                                                                                                                                                                               |
| Quantity    | 1.00                                                                                                                                                                                                                                                        |
| Description | Vibrashank cultivator, folding double wing, 50 foot, mountedVALMAR 3220 granular applicator, rear hitch, hydraulics plumbed to rear, c/w harrow packer bar, 50 foot, hydraulic lift, P30 coil packers, tine harrows, pallet of replacement shovels included |
| Make        | CASEIH, FLEXICOIL                                                                                                                                                                                                                                           |
| Model       | 4900, System 95                                                                                                                                                                                                                                             |