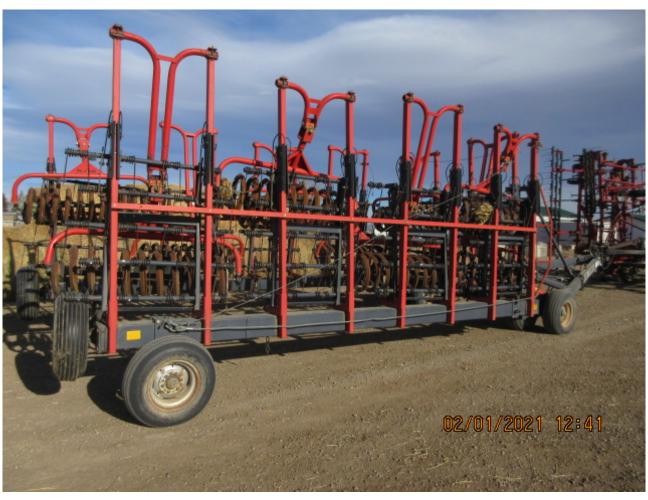

## Vibrashank/harrow packer combo

| Category    | Agriculture                                                                                                                                                                                                                                                 |
|-------------|-------------------------------------------------------------------------------------------------------------------------------------------------------------------------------------------------------------------------------------------------------------|
| Kind        | Agriculture Seeding & Tillage                                                                                                                                                                                                                               |
| Quantity    | 1.00                                                                                                                                                                                                                                                        |
| Description | Vibrashank cultivator, folding double wing, 50 foot, mountedVALMAR 3220 granular applicator, rear hitch, hydraulics plumbed to rear, c/w harrow packer bar, 50 foot, hydraulic lift, P30 coil packers, tine harrows, pallet of replacement shovels included |
| Make        | CASEIH, FLEXICOIL                                                                                                                                                                                                                                           |
| Model       | 4900, System 95                                                                                                                                                                                                                                             |