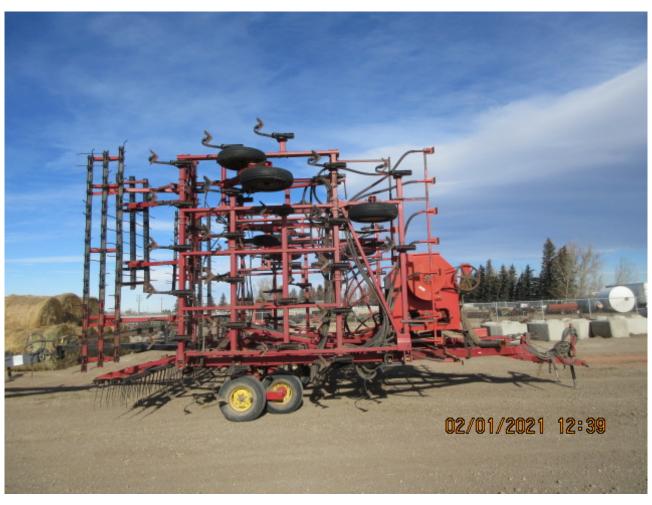

## Vibrashank/harrow packer combo

| Category    | Agriculture                                                                                                                                                                                                                                                 |
|-------------|-------------------------------------------------------------------------------------------------------------------------------------------------------------------------------------------------------------------------------------------------------------|
| Kind        | Agriculture Seeding & Tillage                                                                                                                                                                                                                               |
| Quantity    | 1.00                                                                                                                                                                                                                                                        |
| Description | Vibrashank cultivator, folding double wing, 50 foot, mountedVALMAR 3220 granular applicator, rear hitch, hydraulics plumbed to rear, c/w harrow packer bar, 50 foot, hydraulic lift, P30 coil packers, tine harrows, pallet of replacement shovels included |
| Make        | CASEIH, FLEXICOIL                                                                                                                                                                                                                                           |
| Model       | 4900, System 95                                                                                                                                                                                                                                             |