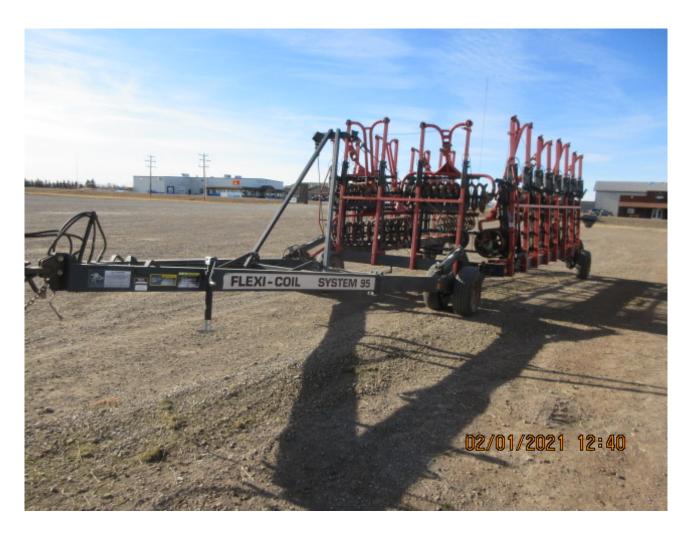

## Vibrashank/harrow packer combo

| Category    | Agriculture                                                                                                                                                                                                                                                 |
|-------------|-------------------------------------------------------------------------------------------------------------------------------------------------------------------------------------------------------------------------------------------------------------|
| Kind        | Agriculture Seeding & Tillage                                                                                                                                                                                                                               |
| Quantity    | 1.00                                                                                                                                                                                                                                                        |
| Description | Vibrashank cultivator, folding double wing, 50 foot, mountedVALMAR 3220 granular applicator, rear hitch, hydraulics plumbed to rear, c/w harrow packer bar, 50 foot, hydraulic lift, P30 coil packers, tine harrows, pallet of replacement shovels included |
| Make        | CASEIH, FLEXICOIL                                                                                                                                                                                                                                           |
| Model       | 4900, System 95                                                                                                                                                                                                                                             |