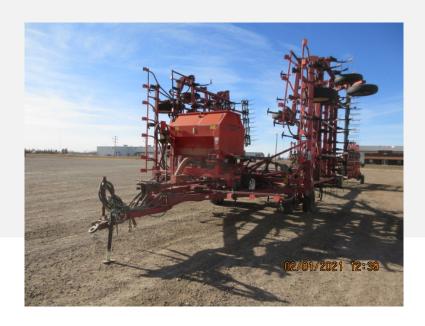

## Vibrashank/harrow packer combo

| Category    | Agriculture                                                                                                                                                                                                                                                 |
|-------------|-------------------------------------------------------------------------------------------------------------------------------------------------------------------------------------------------------------------------------------------------------------|
| Kind        | Agriculture Seeding & Tillage                                                                                                                                                                                                                               |
| Quantity    | 1.00                                                                                                                                                                                                                                                        |
| Description | Vibrashank cultivator, folding double wing, 50 foot, mountedVALMAR 3220 granular applicator, rear hitch, hydraulics plumbed to rear, c/w harrow packer bar, 50 foot, hydraulic lift, P30 coil packers, tine harrows, pallet of replacement shovels included |
| Make        | CASEIH, FLEXICOIL                                                                                                                                                                                                                                           |
| Model       | 4900, System 95                                                                                                                                                                                                                                             |