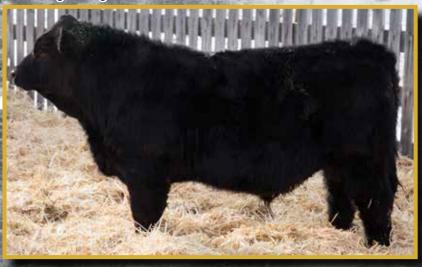

# NOFX BLACK FIREBOMB 31H Feb 07 2020 • 1306536 • NOFX 31H • POLLED

We really wanted to diversify our black options for our buyers. We feel we have done so, in particularly with this bull calf. Embryo from Missile and MRL Black Countess boost a top 4% weaning weight. Sound genetics that are proven in the industry make our 31H a no brainer.