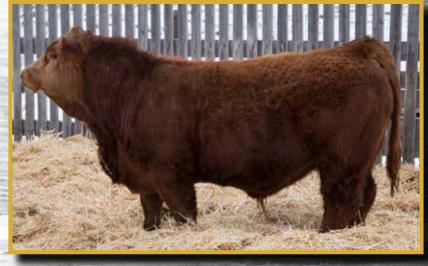

Another South Holden dam raising a phenomenal calf. In true Regulator fashion, a wide frame leaves so much potential to pack on those pounds. Regulator throws high quality replacement heifers, as we have kept many. A great addition to any operation.

Here we have a Regulator son. A hands off calving season is a sure thing with these bloodlines. Dam 24E from Spring Lake boosts amazing calving ease and birth weight EPDs and this calf carries these as well. Regulator has always produced great replacement heifers making our bull calf a versatile fit for your operation.