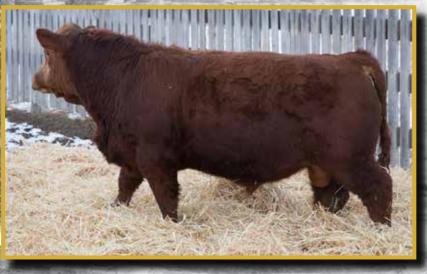

#### NOFX GUNNER MISSILE

Dec 29 2019 • 1301709 • NOFX 106G • POLLED

MRL 130Y COME AS U R RED ROCKET MISS XCITING 14X

Sire: MRL MISSILE 13

LFE BUNDI 300X MRL MISS 2423Z MRL MISS 493U \ HP-HOP

MRL INTEGRITY 76Y MRL DISCOVERY 21A

TSN MS EDITION 55W \ HP-HOP Dam: NUG MAIRI 289D MR NLC SUPERIOR S6018 SKORS MS DAKOTA 405Z

SKORS DAKOTA KNIGHT 96T

BW: 92 lbs • ACT WW: 820 lbs

| CE  | BW  | WW   | YW    | MILK | MCE | MWWT | STAY |
|-----|-----|------|-------|------|-----|------|------|
| 7.1 | 2.7 | 78.9 | 114.9 | 19.2 | 3.8 | 58.7 | 14.8 |