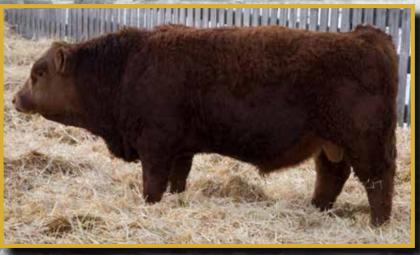

This ripper of a calf is what the industry refers to as a curve bender with EPDs. Dam NOFX 15F is built to make good replacement heifers, which shows in this fella's maternal weaning weight EPD score. This Ramona Crosby first time calver bred for performance, crossed with our calving ease herd bull hits the sweet spot and is what we strive for. Her calf went straight to the big boy pen with a weaning weight of 780. His body composition is ideal with a smooth head, filling out throughout the body, lots of rib topped off with an eye-catching red.