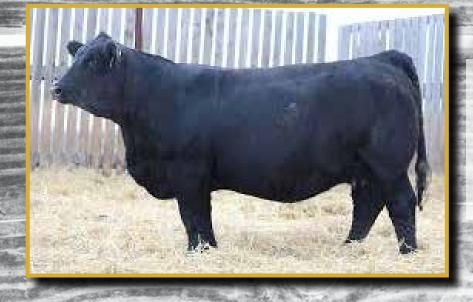

We have an embryo calf on offer here. Pedigree hails from MRL Missile and MRL Black Countess, which is a great combination. He hits the spot with an ideal birth weight and then shows up in the top 4% with weaning weight, holding strong in the top 15% for yearling weight. A great opportunity for black breeders to get these genetics.

MRL 130Y COME AS U R RED ROCKET MISS XCITING 14X Sire: MRL MISSILE 138C

LFE BUNDI 300X MRL MISS 2423Z

MRL MISS 493U \ HP-HOP

WHEATLAND PREDATOR 922W

MRL EL TIGRE 52Z

MRL MISS 836W \ HP-HOP

Dam: MRL BLACK COUNTESS 5408C

BLACK BARON MRL MISS 776Y

MRL MISS 892S

BW: 95 lbs ACT WW: 770 lbs

| CE  | BW  | WW   | YW    | MILK | MCE | MWWT | STAY |
|-----|-----|------|-------|------|-----|------|------|
| 6.7 | 4.1 | 85.2 | 111.3 | 22.2 | 1.8 | 64.8 | 17.3 |



### MRIL BLAVER COUNTRIDES

Dam to Lot 22



# Jan 31 2020 - 1306500 - NOPX 27/H - POLLIED

We are so excited about this bull calf. The embryo calf is Missile and LRX Red Reeba. Those bloodlines prove in EPD's, he places in the top 10% for both weaning and yearling weight. A bull like this would work in any operation and has phenomenal potential for replacement heifers

**MRL 130Y** COME AS U R RED ROCKET MISS XCITING 14X Sire: MRL MISSILE 138C LFE BUNDI 300X MRL MISS 2423Z MRL MISS 493U \ HP-HOP

RCC/TCF LINE DRIVE M181 **SPRINGCREEK LINER 104S** SPRINGCREEK PHOEBE 64N Dam: LRX RED REEBA 41D

LRX RED ACE 57R LRX RED 111U LRX NITA 63N

BW: 94 lbs • ACT WW: 690 lbs

| CE  | BW  | WW   | YW    | MILK | MCE | MWWT | STAY |
|-----|-----|------|-------|------|-----|------|------|
| 7.9 | 2.3