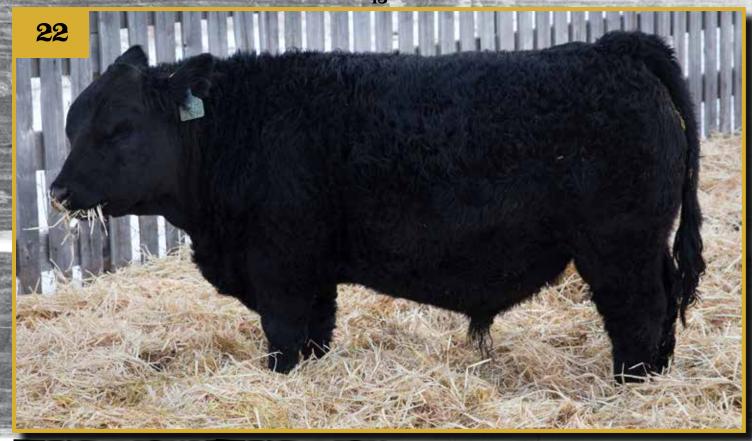

he's definitely an eye catcher. He's got that nice deep red color with some curl to it. A great option to bring some size to your herd.

WS BEEF MAKER R13
IPU RED WESTERN 49X
IPU 52N POCAHONTAS 215U
Sire: MILLINGTON BRISK 7005
KWA RED ROCK 5T

KWA RED ROCK 5T KWA MS ROCK 22Z LRX DELIGHT 2W

THSF FREEDOM 300N KNK/CRSR RED BULL 53T JDJ MISS MACHO 53P Dam: RAINALTA RED DESIGN 62Y KS RED BY DESIGN N968 RAINALTA TRISTAN 23T

HCCL 59J BW: 109 lbs • ACT WW: 970 lbs

| CE  | BW  | WW   | YW    | MILK | MCE | MWWT | STAY |
|-----|-----|------|-------|------|-----|------|------|
| 2.8 | 5.7 | 87.0 | 134.9 | 23.5 | 2.5 | 67.0 | 20.3 |

## **Internet Bidding Available**

# $D|L|M|\overline{S}$

www.dlms.ca

For more information call DLMS: Mark Shologan 780.699.5082 or DLMS Purebred Team 780.991.3025



## NOFX BLACK AMMO 26H

Jan 31 2020 • 1306501 • NOFX 26H • POLLED

We have an embryo calf on offer here. Pedigree hails from MRL Missile and MRL Black Countess, which is a great combination. He hits the spot with an ideal birth weight and then shows up in the top 4% with weaning weight, holding strong in the top 15% for yearling weight. A great opportunity for black breeders to get these genetics.

MRL 130Y COME AS U R RED ROCKET MISS XCITING 14X Sire: MRL MISSILE 138C

LFE BUNDI 300X MRL MISS 2423Z

MRL MISS 493U \ HP-HOP

WHEATLAND PREDATOR 922W

MRL EL TIGRE 52Z

MRL MISS 836W \ HP-HOP

Dam: MRL BLACK COUNTESS 5408C

BLACK BARON MRL MISS 776Y

MRL MISS 892S

BW: 95 lbs ACT WW: 770 lbs

| CE  | BW  | WW   | YW    | MILK | MCE | MWWT | STAY |
|-----|-----|------|-------|------|-----|---