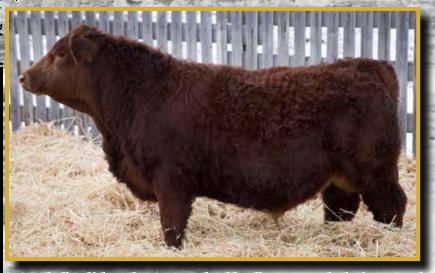

# NOFX BLACK FIREBOMB 31H Feb 07 2020 • 1306536 • NOFX 31H • POLLED

We really wanted to diversify our black options for our buyers. We feel we have done so, in particularly with this bull calf. Embryo from Missile and MRL Black Countess boost a top 4% weaning weight. Sound genetics that are proven in the industry make our 31H a no brainer.

MRL 130Y COME AS U R RED ROCKET MISS XCITING 14X Sire: MRL MISSILE 138

LFE BUNDI 300X MRL MISS 2423Z MRL MISS 493U \ HP-HOP

WHEATLAND PREDATOR 922W MRL EL TIGRE 52Z

CROSSROAD RAMONA 375R

Dam: MRL BLACK COUNTESS 5408C

RC CLUB KING 040R

MRL MISS 892S

| CE  | BW  | WW   | YW    | MILK | MCE | MWWT | STAY |
|-----|-----|------|-------|------|-----|------|------|
| 5.6 | 4.6 | 94.2 | 125.6 | 22.2 | 1.2 | 69.3 | 19.5 |