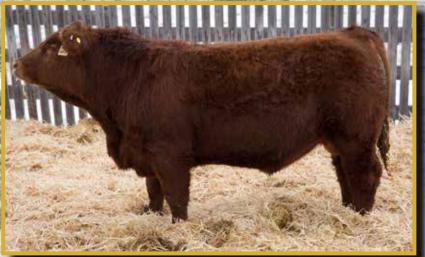

A Red Whiskey son full of performance with an impressive weaning weight of 840. True to Red Whiskey fashion, that deep red full coat with lots of hair. We keep bringing back Red Whiskey, he's produced both impressive bulls and females alike, and this son is no exception.

In true Red Whiskey fashion, full of performance! With a long wide body, the ability to put the weight on your herd is endless. Smooth head, with soggy length and full back end, the pounds are just waiting to be added to your program.