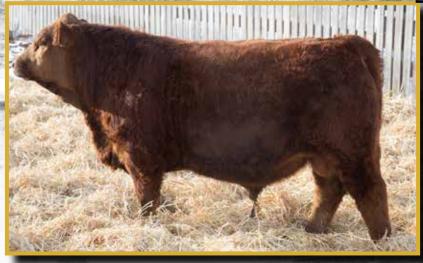

#### NOF? HAZEN MISSILE

Dec 31 2019 • 1301697 • NOFX 107G • POLLED

**MRL 130Y** COME AS UR RED ROCKET MISS XCITING 14X Sire: MRL MISSILE 138C

LFE BUNDI 300X MRL MISS 2423Z

MRL MISS 493U \ HP-HOP

MRL 67X MRL WESTERN FORCE 251B MRL WESTERN FORGE 2510 MRL MISS 2543Z Dam: **ZSL MISS W FORCE 154E** KWA BIG TIME 86A

ZSL 74C

ZSL MS LABEL 706S

BW: 80 lbs • ACT WW: 720 lbs

| CE  | BW  | WW   | YW    | MILK | MCE | MWWT | STAY |
|-----|-----|------|-------|------|-----|------|------|
| 8.2 | 1.7 | 73.3 | 104.3 | 18.3 | 3.9 | 55.0 | 16.3 |