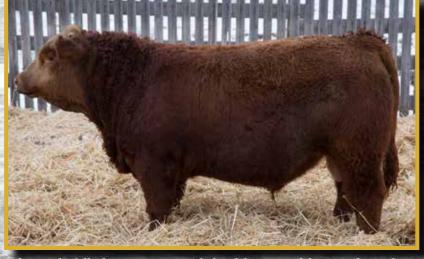

Here we have a deep red bull calf. Sired by the always desired and reliable Western Force. Dam boost bloodlines from both top and bottom, with MRL Capone and MRL Miss 836w. This bull calf has great combinations including top 45% calving ease and top 30% yearling weight. This guy would be a great fit for any program.

This solid red bull out of a first time calver, is from sire Western Force. EPDs really flash the green light, with some outstanding numbers. Hands off calving seasons are in store with his birth weight, and then hitting a great weaning weight. He's a beauty dark red, with some length on him and just is waiting to work for you.