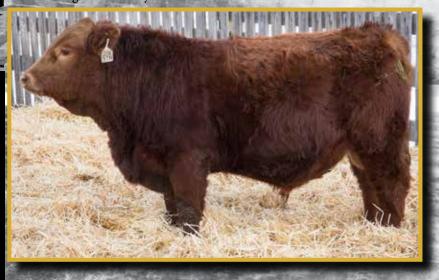

#### MORY MISSINE 1811

Jan 07 2020 • 1301593 • NORX 17H • POLLED

**MRL 130Y** COME AS U R RED ROCKET MISS XCITING 14X

Sire: MRL MISSILE 138C

LFE BUNDI 300X MRL MISS 2423Z

MRL MISS 493U \ HP-HOP

MRL EL TIGRE 52Z MRL PREDESTINED 63B

TSN MS EDITION 55W \ HP-HOP Dam: **SKORS BRIELLE 275D** 

WLE POWER STROKE

SKORS MISS 49M MISS NOREMAC LCL 102K

BW: 96 lbs • ACT WW: 860 lbs

| CE  | BW  | WW   | YW    | MILK | MCE | MWWT | STAY |
|-----|-----|------|-------|------|-----|------|------|
| 4.6 | 4.3 | 81.6 | 108.1 | 23.6 | 0.5 | 64.4 | 15.9 |