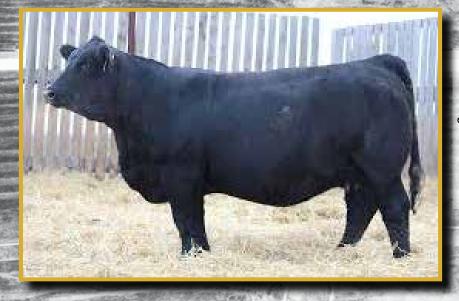

### MRIL BLAVER COUNTRESS

Dam to Lot 4

This is probably one of the largest bulls in the pen, full of performance. Dam 62Y throws amazing calves and this guy fits the mold. He weaned out at the top of our bull pen, his quiet personality and eye catching curly coat makes him something to definitely consider.