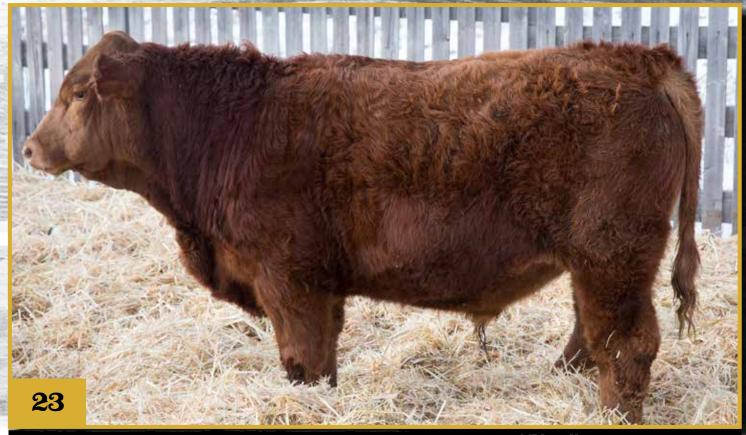

A Red Whiskey son full of performance with an impressive weaning weight of 840. True to Red Whiskey fashion, that deep red full coat with lots of hair. We keep bringing back Red Whiskey, he's produced both impressive bulls and females alike, and this son is no exception.