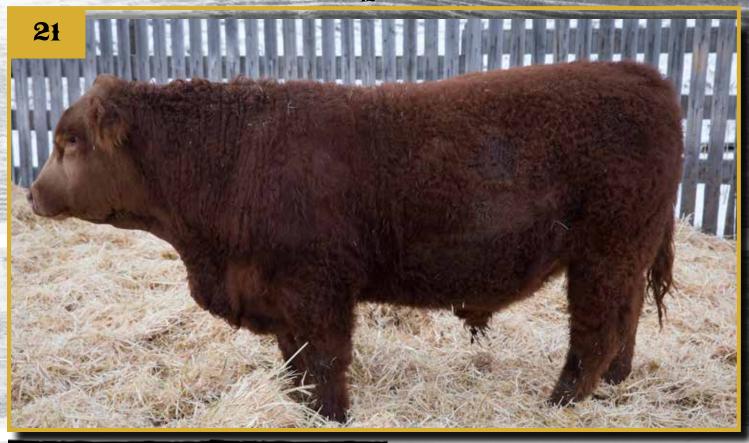

### MRIL BLAVER COUNTRESS

Dam to Lot 4

This is probably one of the largest bulls in the pen, full of performance. Dam 62Y throws amazing calves and this guy fits the mold. He weaned out at the top of our bull pen, his quiet personality and eye catching curly coat makes him something to definitely consider.