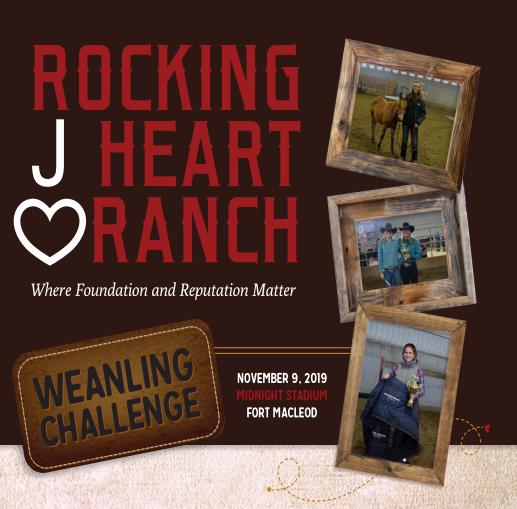

Lethbridge – 16 Broxburn Blvd

5 km East of Lethbridge on Highway 3

403.317.7200 www.flaman.com

Rocking Heart Ranch is looking for some amazing youth and ladies who want to spend some quality time with our 2019 foal crop. Join our ranch by applying to be part of the 2019 Weanling Challenge. This is where we partner youth and ladies with one of the foals from 2019 for three weeks. The individual picks up the foal after weaning and then they spend the next three weeks halter breaking them. *On November 9, 2019,* all trainers with their weanlings will meet the Rocking Heart Ranch team in Fort Macleod where the trainers will take their horses through a series of obstacles and compete to be the top Weanling Trainer for 2019. Some of the weanlings will be on offer after the sale! To learn more visit www.ROCKINGHEARTRANCHLTD.com

EVENT IS FREE TO ATTEND AND THE PUBLIC IS ENCOURAGED TO COME CHEER ON THEIR FAVORITE TRAINER.

GRADE GREY MARE

**TUTU** 

#

DOB: June 25, 2011

Comments: Tutu is an easy going and quiet ranch mare. She has been ranched off, apcked, and rode in the mountains. Tutu is well put together ans easy moving. She is ready to go to work on the ranch.