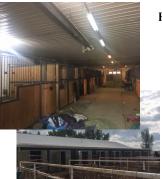

# Fantastic opportunity to acquire an Equestrian Facility suitable for Boarding, Training, Breeding the choice is yours.

- Older three bedroom home approximately 1000 sq. ft. Undeveloped basement. Two bedroom mobile 14' x 70'
- Horse barn 2006/07, 40'x100'with 14 box stalls, wash bay, rubber stall mats, horse
  paddocks. Seven unheated box stalls, outside of boarding barn. Boarding barn
  with 14 box stalls, feed room and wash bay.
  - Riding arena, 2007, 92'x170' with 7 box stalls, washrooms, wash bays, tack storage and saddle up stalls.
  - Large outdoor riding arena, 39 paddock stalls, automatic waterers, 250'x100' with penning/gates.
  - One large and one small fenced pasture. Large storage building, tack store, with some renovations, 66'x220'
  - Two harvest store silos, 25'x90' (concrete bunker)