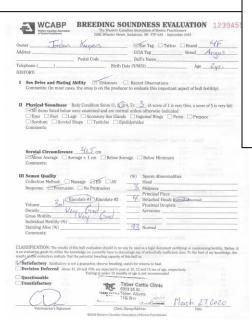

#### 3F- Born Jan 30/2018

BW- 88lbs 365 Weight-1100lbs Weight on 02/21- 1610lbs