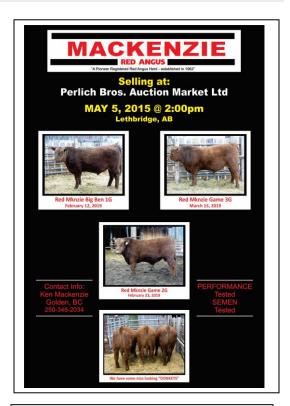

#### **MACKENZIE RED ANGUS**

3 Bulls Consisting of; 3 Yearling Bulls

#### 1G-Born Feb 12/2019

Red Mknzie Big Ben 1G

#### 2G-Born Feb 23/2019

Red Mknzie Game 2G

#### **3G-Born March 15/2019**

Red Mknzie Game 3G