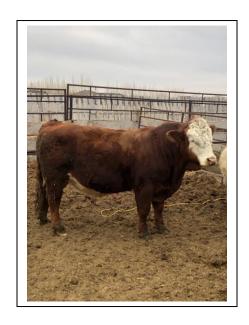

#### 3F- Born Jan 30/2018

BW- 88lbs 365 Weight-1100lbs Weight on 02/21- 1610lbs