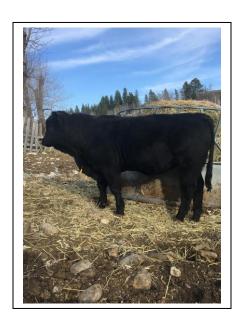

#### **NEW WAY ANGUS PUREBREDS**

7 Bulls Consisting of;

- 4 non-registered 2 Year Old purebreds
- 2 non-registered Yearling purebreds
- 1 registered Yearling Bull

#### 2 Year Olds

- They are all non-registered purebreds
- all sired by Prairie Ace

Impression 50Z Tattoo- LJD 50Z