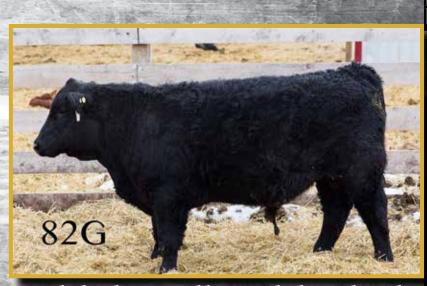

32

Mar 31, 2019 • 1301561 • NOFX 84G • POLLED TYMARC SHAZAM 113Y HRD SHAZ 16A HRD SKY DOG 19R Sire: RMVH MR RED 20D PRL MAGNITUDE 362M PRL RANDIE 829R

MS PRL GLORIANNA 070G

NOFX MR AGE CAC

LFE BS LEWIS 322U LFE RED CASINO 3036X LFE DREAM LADY 112P Dam: RAINALTA CASINO ACE 18A WHEATLAND RED ACE 747T RAINALTA DYNO ACE 4 RAINALTA LASS 13

| BW: 85        | 5 lbs • .       | ACT W         | W: 760   | lbs            |                 |                                                    |               |
|---------------|-----------------|---------------|----------|----------------|-----------------|----------------------------------------------------|---------------|
| CE            | BW              | WW            | YW       | MILK           | MCE             | MWWT                                               | STAY          |
| 7.3           | 3.7             | 70.8          | 107.2    | 19.8           | 3.2             | 55.2                                               | 14.1          |
| 5.490 (BA) (B | Contract of the | and think the | ALC: NOT | and the second | - Martin States | Propagation and and and and and and and and and an | Wat Hillering |