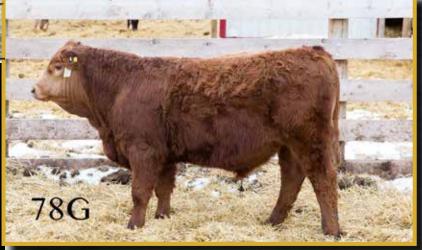

#### 29 NOFX RED RAIN CASINO

Feb 25 2019 • 1294875 • NOFX 78G • POLLED

TYMARC SHAZAM 113Y HRD SHAZ 16A HRD SKY DOG 19R Sire: RMVH MR RED 20D PRL MAGNITUDE 362M PRL RANDIE 829R MS PRL GLORIANNA 070G

LFE BS LEWIS 322 LFE RED CASINO 3036X LFE DREAM LADY 112P Dam: RAINALTA CASINO 65A KWA DYNAMITE RED 112P RAINALTA DYNO TOM 59U HCCL 42J

BW: 97 lbs • ACT WW: 603 lbs

| L |     |     |      |      |      |     |      |      |  |  |  |  |
|---|-----|-----|------|------|------|-----|------|------|--|--|--|--|
|   | CE  | BW  | WW   | YW   | MILK | MCE | MWWT | STAY |  |  |  |  |
|   | 6.7 | 4.3 | 65.2 | 99.6 | 24.6 | 3.3 | 57.2 | 15.0 |  |  |  |  |

One of our few lighter red bulls, his impressive birth weight makes him a good match for those cows ready to handle some weight, and introduce some size into your program. His mom came to us from the Rainalta dispersal and she's proven to put the pounds on each and every calf she's raised.

With his framey stature, you'd never guess his calving ease genetics. As well as strong maternal calving ease makes for daughters as optional replacement heifers.

Our own herd sire shows up to work here. Crossed with a second time calver from Spring Lake Simmentals, this is a bull calf that is sure to carry those desirable traits all programs are working towards. His dam has great udder and sound feet with a quiet disposition, all which is an asset to the ever sought after maintenance free herd.