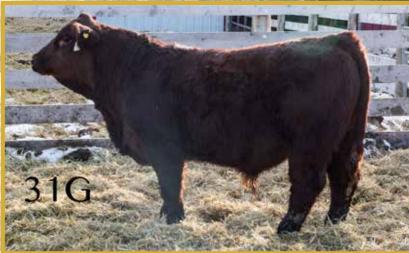

17

Sired by Royal Flush, this bull will add style and size to any operation. Dam, Dessa, came to us from the South Holden outfit, and she's raise a heck of a calf this year. His deep red, curly red coat just adds the appeal to this guy, add in his EPD's and he's the whole package. NOFX ROYAL FLUSH 316

Jan 18 2019 • 1284818 • NOFX 31G • POLLED

LFE BLACK LAKOTA 385W NUG ROYAL RED 324A TRIPILE C SMARTY PANTS R Sire: LRX ROYAL FLUSH 100C

HARVIE JDF WALLBANGER111X LRX MS RED 76Z LRX MS RIBEYE 142X

TNT BOOTLEGGER Z268 MCINTOSH PONDEROSA 20B YR RED CAMILLE 29X Dam: SOUTH HOLDEN DESSA 80D WJS LABEL ME TEDDY 129X SOUTH HOLDEN ALYSSA 75A