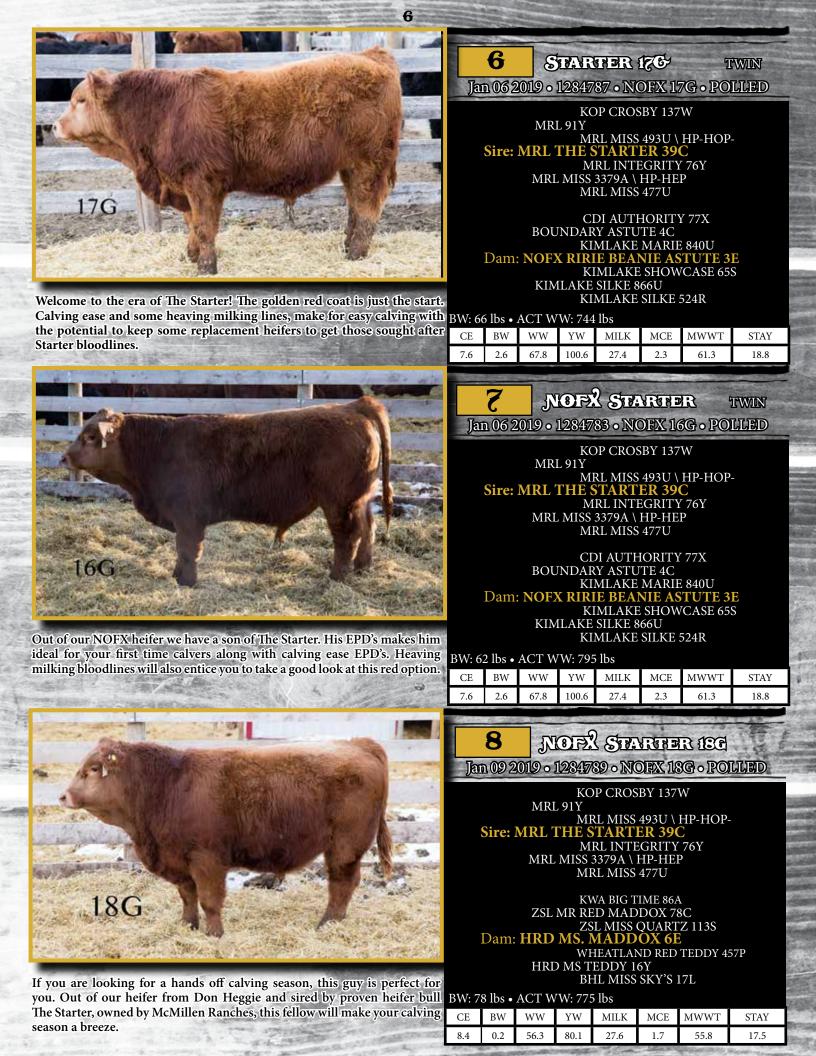

#### NOFX MR STARJER

Jan 14 2019 • 1284807 • NOFX 29G • POLLED

We have had such success with The Starter sire, that we have brought him back again. It's safe to say his offspring produce animals to make life easy, keeping with the smooth calving season trend. We expect this Starter son to follow those same footprints. KOP CROSBY 137W MRL 91Y MRL MISS 493U \ HP-HOP-Sire: MRL THE STARTER 39C MRL INTEGRITY 76Y MRL MISS 3379A \ HP-HEP MRL MISS 477U

MRL 67X MRL WESTERN FORCE 251B MRL MISS 2543Z Dam: ZSL MISS W FORCE 154E KWA BIG TIME 86A ZSL 74C

ZSL MS LABEL 706S

| BVV:/2 | $VV: 78 IDS \bullet AC I W VV: 760 IDS$ |      |      |      |     |      |      |  |  |  |  |
|--------|-----------------------------------------|------|------|------|-----|------|------|--|--|--|--|
| CE     | BW                                      | WW   | YW   | MILK | MCE | MWWT | STAY |  |  |  |  |
| 10.9   | 0.9                                     | 63.2 | 93.4 | 29.4 | 8.0 | 61.0 | 17.7 |  |  |  |  |
|        |                                         |      |      |      |     |      |      |  |  |  |  |

This impressive bull calf is certainly a show stopper, not only with looks but EPD's as well. He's got that perfect combination of being an easy calver but B ability to pack on the pounds, essentially putting dollars right back in your pocket.