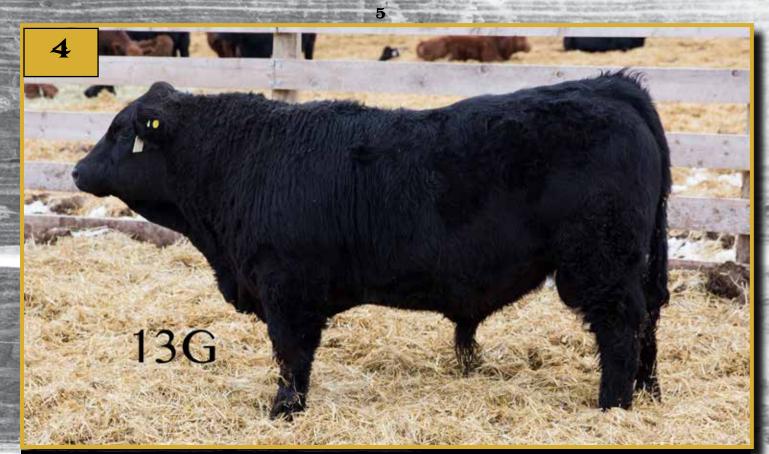

One of our few lighter red bulls, his impressive birth weight makes him a good match for those cows ready to handle some weight, and introduce some size into your program. His mom came to us from the Rainalta dispersal and she's proven to put the pounds on each and every calf she's raised.