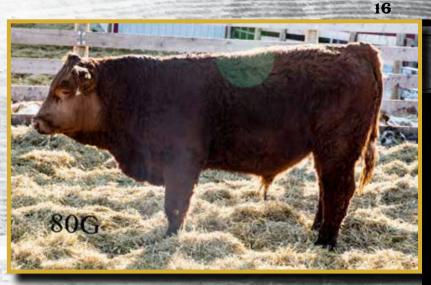

#### **31** NOFX MR GUNNER 82G

Mar 31 2019 • 1301157 • NOFX 82G • POLLED

R PLUS REDGE 8018U WFL IDENTITY 23X WFL RED LICIOUS Sire: RIRIE IDENTITY THEFT 21E KS BRAVADO P68 ASP MS BRAVADO 13W ASP MS WARRIOR 51T

TH BLACK EDITION 8R HRD BLACK EDITION 20B HRD MISS FORCE 10Z Dam: ZSL MISS EDITION 223E WFL BLACK CANYON 1A ZSL MISS CANYON 202C ZSL MISS BARON 13Y

BW: 85 lbs • ACT WW: 780 lbs BW WW CE YW MILK MCE MWWT STAY 8.8 3.5 91.6 5.2 53.0 65.8 20.2 16.1