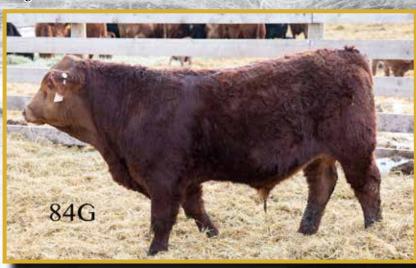

One of our few lighter red bulls, his impressive birth weight makes him a good match for those cows ready to handle some weight, and introduce some size into your program. His mom came to us from the Rainalta dispersal and she's proven to put the pounds on each and every calf she's raised.



With his framey stature, you'd never guess his calving ease genetics. As well as strong maternal calving ease makes for daughters as optional replacement heifers.



Our own herd sire shows up to work here. Crossed with a second time calver from Spring Lake Simmentals, this is a bull calf that is sure to carry those desirable traits all programs are working towards. His dam has great udder and sound feet with a quiet disposition, all which is an asset to the ever sought after maintenance free herd.



WOW, there isn't much more you can add to this package. He is the real deal. Sired by our herd bull, he's calving ease plus performance, landing in the top 205 of weaning weight, with yearling weight not far behind. He's just one of those bull calves that you can be confident in all around areas of the business.

#### **30** NOFX IDENTITY SOC Mar 15 2019 • 1295087 • NOFX 80G • SCURRED

R PLUS REDGE 8018U WFL IDENTITY 23X WFL RED LICIOUS Sire: RIRIE IDENTITY THEFT 21E KS BRAVADO P68 ASP MS BRAVADO 13W ASP MS WARRIOR 51T

REMINGTON RED LABEL HR REMINGTON GENERALLEE 106T DRAKE SOFT TOUCH 15M Dam: RAINALT GENERAL DYNO 65Y KWA DYNAMITE RED 112P RAINALTA TAILGATE 78T RAINALTA MAGGIE 40M

| BW: 98 | BW: 98 lbs • ACT WW: 805 lbs |      |      |      |     |      |      |  |  |  |  |  |
|--------