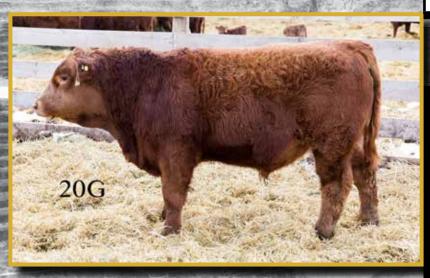

# 25G

A Western Force son, if his looks don't seal the deal for you, his numbers certainly will. Top 30% for yearling weaning weight, and 35% for birth weight make him an impressive contender in this calf crop