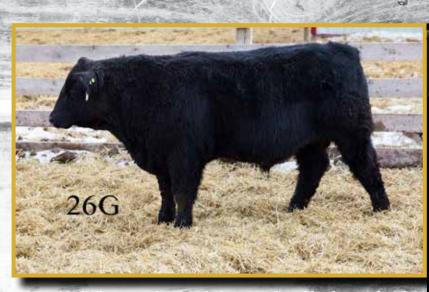

Jan 11 2019 • 1284802 • NOFX 26G • POLLED TNT TOP GUN R244 LFE VIPER 455U LFE CHARO 56K Sire: NCB COBRA 47Y CNS DREAM ONL 186

CNS DREAM ON L186 NCB MISS DREAM 22T NUG SANDY 506R

MR ISHEE SUPERSTOUT 014 South Holden Dorothy 69D DX MS CITTA M692

DX MS GITTA M692 Dam: SOUTH HOLDEN DOROTHY 69D WJS LABEL ME TEDDY 129X SOUTH HOLDEN AUDREY 7A FLEM 70J

| BW: 89                                                                                                                                                                                                                                                                                                                                                                                                                                                                                                                                                                                                                                                                                               | BW: 89 lbs • ACT WW: 895 lbs |      |       |      |     |      |      |  |  |  |  |  |
|------------------------------------------------------------------------------------------------------------------------------------------------------------------------------------------------------------------------------------------------------------------------------------------------------------------------------------------------------------------------------------------------------------------------------------------------------------------------------------------------------------------------------------------------------------------------------------------------------------------------------------------------------------------------------------------------------|------------------------------|------|-------|------|-----|------|------|--|--|--|--|--|
| CE                                                                                                                                                                                                                                                                                                                                                                                                                                                                                                                                                                                                                                                                                                   | BW                           | WW   | YW    | MILK | MCE | MWWT | STAY |  |  |  |  |  |
| 9.7                                                                                                                                                                                                                                                                                                                                                                                                                                                                                                                                                                                                                                                                                                  | 1.8                          | 75.4 | 112.8 | 26.2 | 6.2 | 63.9 | 21.0 |  |  |  |  |  |
| and the second distance of the second s |                              |      |       |      |     |      |      |  |  |  |  |  |

Our Cobra bull cross with a female from South Holden has produced an exceptional bull calf. This dam raised a hell of a calf last year and this year is no different. Sire Cobra, is designed to pack on the pounds. This calf is no different, the numbers are there, the size is there and he's ready to go to work for you.