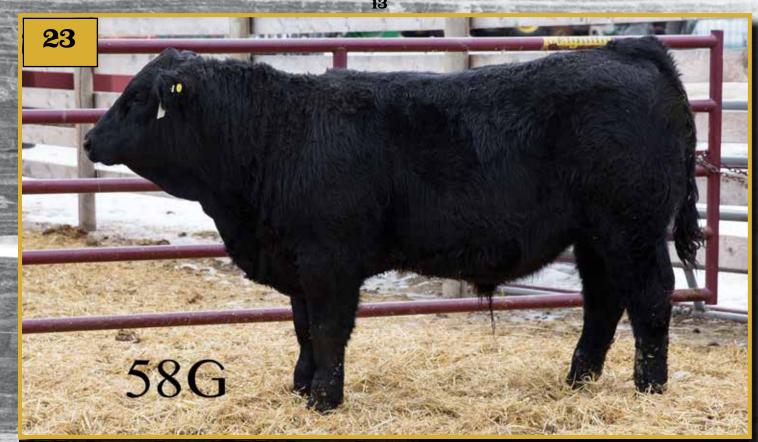

#### **NOFX RIDDLER 586** Feb 01 2019 • 1284895 • NOFX 58G • POLLED

We are so excited about this bull calf. He's one of our embryos, getting more than his black coat from top and bottom progeny. The Lewis Farms, Heaven Sent 30X and proven sire, LFE Riddler are his parentage. From his birthweight to WW and YWW, its all ranchers need in their herds. Performance and power. LFE THE DARK NIGHT 350U LFE GOTHAM 819Y LFE BEST LADY 47W Sire: LFE THE RIDDLER 323B TNT TANKER U263 LFE BS CHARO 23Y LFE CHARO 3N

| F      | CE BW WW YW MILK MCE MWWT STAY                                                                                                                                                                                   |       |        |        |     |      |      |  |
|--------|------------------------------------------------------------------------------------------------------------------------------------------------------------------------------------------------------------------|-------|--------|--------|-----|------|------|--|
| Da     | LFEBISS BLACKADVANCE 426U<br>LFE BILLY 80M<br>Dam: LFE HEAVEN SENT 30X<br>LFE MR LEWIS 462P<br>LFE BS MISS LEWIS 614S<br>ACS MS DYNAMITE 412P<br>W: 102 lbs • ACT WW: 970 lbs<br>CE BW WW YW MILK MCE MWWT STAY  |       |        |        |     |      |      |  |
|        | LFEBISS BLACKADVANCE 426U<br>LFE BILLY 80M<br>Dam: LFE HEAVEN SENT 30X<br>LFE MR LEWIS 462P<br>LFE BS MISS LEWIS 614S<br>ACS MS DYNAMITE 412P<br>SW: 102 lbs • ACT WW: 970 lbs<br>CE BW WW YW MILK MCE MWWT STAY |       |        |        |     |      |      |  |
|        | LFE BS MISS LEWIS 614S                                                                                                                                                                                           |       |        |        |     |      |      |  |
|        | LFEBISS BLACKADVANCE 426U<br>LFE BILLY 80M<br>Dam: LFE HEAVEN SENT 30X<br>LFE MR LEWIS 462P<br>LFE BS MISS LEWIS 614S<br>ACS MS DYNAMITE 412P<br>W: 102 lbs • ACT WW: 970 lbs<br>CE BW WW YW MILK MCE MWWT STAY  |       |        |        |     |      |      |  |
| BW: 10 | )2 lbs •                                                                                                                                                                                                         | ACT V | VW: 97 | '0 lbs |     |      |      |  |
| CE     | BW                                                                                                                                                                                                               | WW    | YW     | MILK   | MCE | MWWT | STAY |  |
| 3.9    | 4.2                                                                                                                                                                                                              | 86.7  | 137.5  | 17.7   | 3.7 | 61.1 | 20.4 |  |
|        | LFEBISS BLACKADVANCE 426U<br>LFE BILLY 80M<br>Dam: LFE HEAVEN SENT 30X<br>LFE MR LEWIS 462P<br>LFE BS MISS LEWIS 614S<br>ACS MS DYNAMITE 412P<br>BW: 102 lbs • ACT WW: 970 lbs<br>CE BW WW YW MILK MCE MWWT STAY |       |        |        |     |      |      |  |