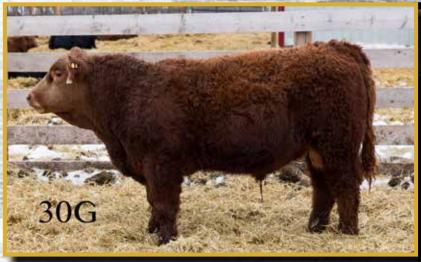

#### 16 NOFX RED EARTH 306

Jan 16 2019 • 1284813 • NOFX 30G • POLLED

STF UNANIMOUS UP26 WHEATLAND RED EARTH 74X WHEATLAND LADY 742 T Sire: WHEATLAND RED EARTH 294Z WHEATLAND BULL 131L WHEATLAND LADY 432P WHEATLAND LADY 902J

10

This rich red bull calf is son of Red Earth bull and maternal lines come from Spring Lake outfit, both of which bode ideal birth weight, making this guy a great option for heifers or herds alike.