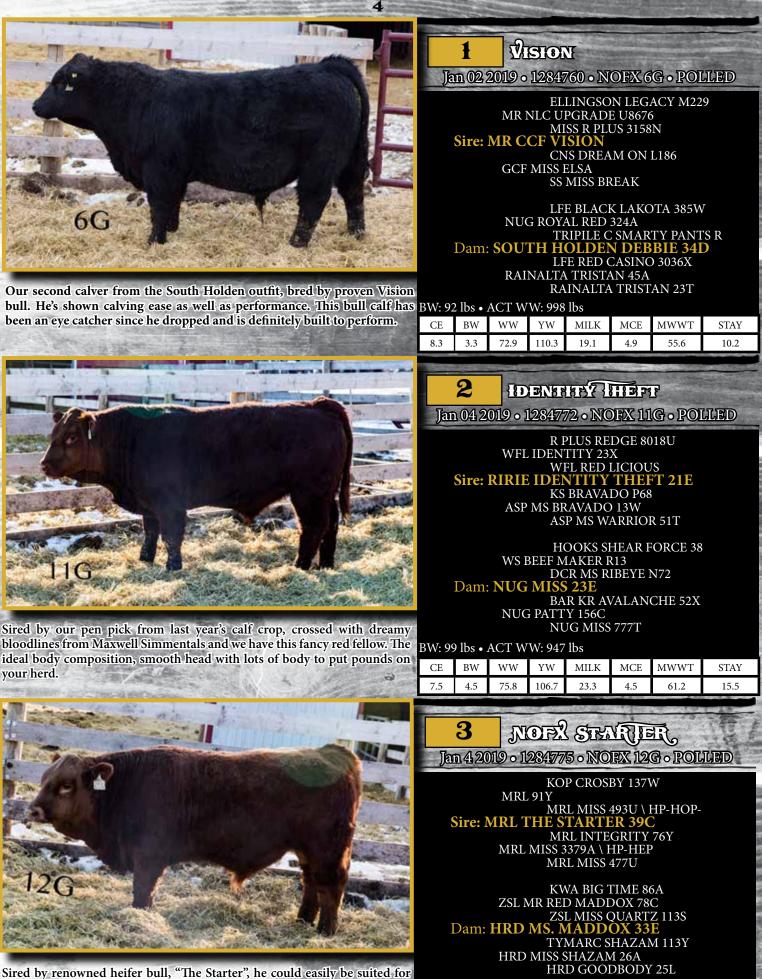

# 25G

A Western Force son, if his looks don't seal the deal for you, his numbers certainly will. Top 30% for yearling weaning weight, and 35% for birth weight make him an impressive contender in this calf crop