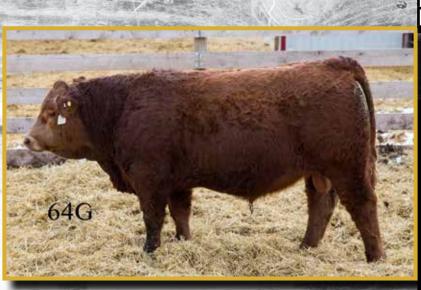

| CE  | BW  | WW   | YW   | MILK | MCE | MWWT | STAY |
|-----|-----|------|------|------|-----|------|------|
| 6.1 | 3.4 | 63.6 | 93.0 | 22.0 | 3.7 | 53.8 | 13.2 |

26 ग्राम्स सुन्ध्री सिन्ध्र

Feb 04 2019 • 1294854 • NOEX 64G • POLLED