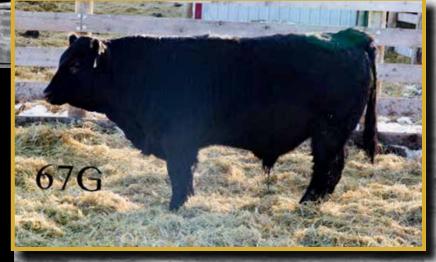

#### 27 NOFX PROFIT 676

Feb 07 2019 • 1294824 • NOFX 67G • SCURRED

CNS DREAM ON L186 WS PILGRIM H182U WS MARLA 276M

Sire: PROFIT MR HOC BROKER WAGR PANARAMA 204Z 3C MELODY M668 BZ

> HC POWER DRIVE 88H TRIPLEC EL PODEROSO REY

JSF FIESTA Dam: TRIPLE C SMARTY PANTS GFI HF EXPLOSION G023 GFI GRAMMS DELIGHT L17 GFI MISS AMOS 705G

15

Another embryo by way of Triple C Smarty Pants crossed with Profit. The options are endless with these fellas, plus huge potential to have these bloodlines in your replacement heifers.