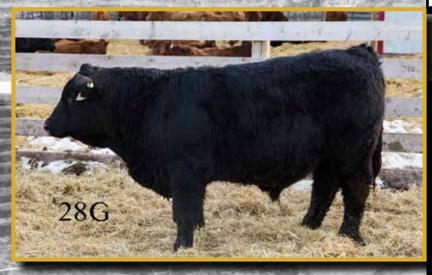

#### **NOFX RIDDLER 586** Feb 01 2019 • 1284895 • NOFX 58G • POLLED

We are so excited about this bull calf. He's one of our embryos, getting more than his black coat from top and bottom progeny. The Lewis Farms, Heaven Sent 30X and proven sire, LFE Riddler are his parentage. From his birthweight to WW and YWW, its all ranchers need in their herds. Performance and power. LFE THE DARK NIGHT 350U LFE GOTHAM 819Y LFE BEST LADY 47W Sire: LFE THE RIDDLER 323B TNT TANKER U263 LFE BS CHARO 23Y LFE CHARO 3N