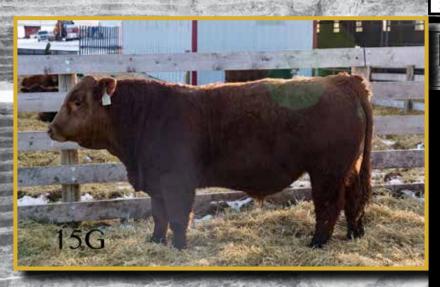

#### **11 NOFX STARTER 226** Jan 10 2019 • 1284795 • NOFX 22G • POLLED

KOP CROSBY 137W MRL 91Y MRL MISS 493U \ HP-HOP-Sire: MRL THE STARTER 39C

MRL INTEGRITY 76Y MRL MISS 3379A \ HP-HEP MRL MISS 477U

CDI AUTHORITY 77X BOUNDARY ASTUTE 4C KIMLAKE MARIE 840U Dam: NOFX RIRIE ELSA ASTUTE 4E KWA DYNAMITE RED 112P RAINALTA DYNOTOM 60U HCCL 47J

| BW: 85 lbs • ACT WW: 805 lbs |     |      |      |      |     |      |      |  |  |
|------------------------------|-----|------|------|------|-----|------|------|--|--|
| CE                           | BW  | WW   | YW   | MILK | MCE | MWWT | STAY |  |  |
| 11.1                         | 1.8 | 61.2 | 90.3 | 27.0 | 4.7 | 57.6 | 19.1 |  |  |