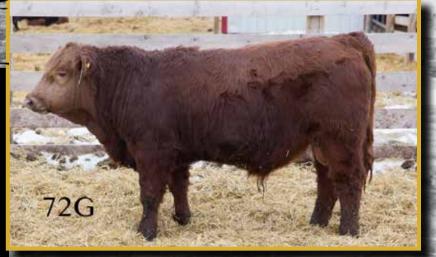

#### 28 NOFX PROFIT 726

Feb 16 2019 • 1294826 • NOFX 72G • POLLED

CNS DREAM ON L186 WS PILGRIM H182U WS MARLA 276M

Sire: PROFIT MR HOC BROKER WAGR PANARAMA 204Z 3C MELODY M668 BZ

HC POWER DRIVE 88H TRIPLEC EL PODEROSO REY JSF FIESTA Dam: TRIPLE C SMARTY PANTS GFI HF EXPLOSION G023 GFI GRAMMS DELIGHT L17 \_\_\_\_\_ GFI MISS\_AMOS 705G

3W: 105 lbs • ACT WW: 760 lbs

| 10   | D     | 55 103                |                                                                                                                                                                                                                                                                                                                                                                                                                                                                                                                                                                                                                                                                                                                                                                                                                                                                                                                                                                                                                                                                                                                                                                                                                                                                                                                                                                                                                                                                                                                                                                                                                                                                                                                                                                                                                                                                                                                                                                                                                                                                                                                                | • ••• • • | 0 103                 |                          |                        |         |
|------|-------|-----------------------|--------------------------------------------------------------------------------------------------------------------------------------------------------------------------------------------------------------------------------------------------------------------------------------------------------------------------------------------------------------------------------------------------------------------------------------------------------------------------------------------------------------------------------------------------------------------------------------------------------------------------------------------------------------------------------------------------------------------------------------------------------------------------------------------------------------------------------------------------------------------------------------------------------------------------------------------------------------------------------------------------------------------------------------------------------------------------------------------------------------------------------------------------------------------------------------------------------------------------------------------------------------------------------------------------------------------------------------------------------------------------------------------------------------------------------------------------------------------------------------------------------------------------------------------------------------------------------------------------------------------------------------------------------------------------------------------------------------------------------------------------------------------------------------------------------------------------------------------------------------------------------------------------------------------------------------------------------------------------------------------------------------------------------------------------------------------------------------------------------------------------------|-----------|-----------------------|--------------------------|------------------------|---------|
| No.  | CE    | BW                    | WW                                                                                                                                                                                                                                                                                                                                                                                                                                                                                                                                                                                                                                                                                                                                                                                                                                                                                                                                                                                                                                                                                                                                                                                                                                                                                                                                                                                                                                                                                                                                                                                                                                                                                                                                                                                                                                                                                                                                                                                                                                                                                                                             | YW        | MILK                  | MCE                      | MWWT                   | STAY    |
| 1.50 | 6.1   | 3.4                   | 63.6                                                                                                                                                                                                                                                                                                                                                                                                                                                                                                                                                                                                                                                                                                                                                                                                                                                                                                                                                                                                                                                                                                                                                                                                                                                                                                                                                                                                                                                                                                                                                                                                                                                                                                                                                                                                                                                                                                                                                                                                                                                                                                                           | 93.0      | 22.0                  | 3.7                      | 53.8                   | 13.2    |
| 1    | 10000 | and the second second | and an entry of the local division of the lo |           | and the second second | Contraction of Table 1.1 | - ALL PLANT CONTRACTOR | 10 M 10 |