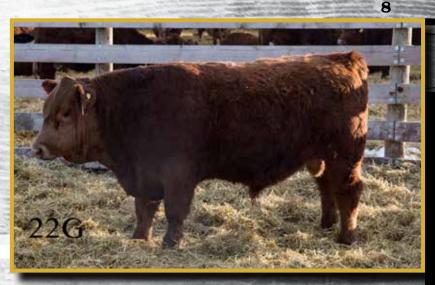

#### **11 NOFX STARTER 226** Jan 10 2019 • 1284795 • NOFX 22G • POLLED

KOP CROSBY 137W MRL 91Y MRL MISS 493U \ HP-HOP-Sire: MRL THE STARTER 39C

MRL INTEGRITY 76Y MRL MISS 3379A \ HP-HEP MRL MISS 477U

CDI AUTHORITY 77X BOUNDARY ASTUTE 4C KIMLAKE MARIE 840U Dam: NOFX RIRIE ELSA ASTUTE 4E KWA DYNAMITE RED 112P RAINALTA DYNOTOM 60U HCCL 47J

| BW: 85 lbs • ACT WW: 805 lbs |     |      |      |      |     |      |      |  |  |
|------------------------------|-----|------|------|------|-----|------|------|--|--|
| CE                           | BW  | WW   | YW   | MILK | MCE | MWWT | STAY |  |  |
| 11.1                         | 1.8 | 61.2 | 90.3 | 27.0 | 4.7 | 57.6 | 19.1 |  |  |