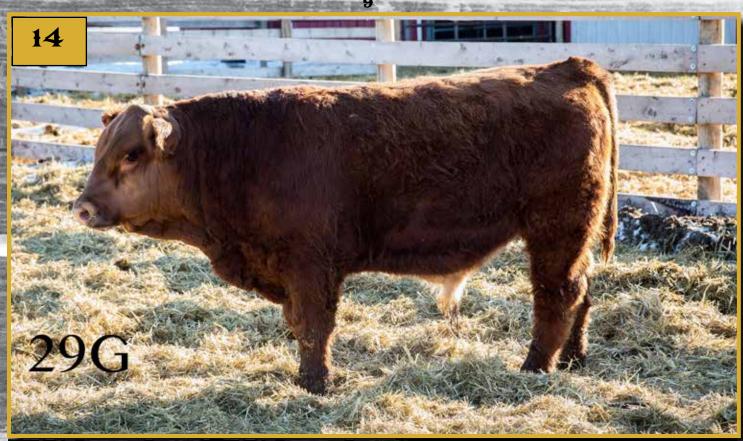

#### NOFX MR STARJER

Jan 14 2019 • 1284807 • NOFX 29G • POLLED

We have had such success with The Starter sire, that we have brought him back again. It's safe to say his offspring produce animals to make life easy, keeping with the smooth calving season trend. We expect this Starter son to follow those same footprints. KOP CROSBY 137W MRL 91Y MRL MISS 493U \ HP-HOP-Sire: MRL THE STARTER 39C MRL INTEGRITY 76Y MRL MISS 3379A \ HP-HEP MRL MISS 477U

This impressive bull calf is certainly a show stopper, not only with looks but EPD's as well. He's got that perfect combination of being an easy calver but B ability to pack on the pounds, essentially putting dollars right back in your pocket.