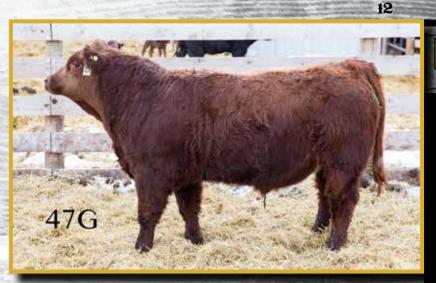

21 NOFX RED ROCK ADDICTION 476

Jan 26 2019 • 1284881 • NOFX 47G • POLLED

R PLUS REDGE 8018U R PLUS 20X MISS R PLUS 6082S Sire: BLI RED ADDICTION 224Z LFE DREAMING RED 503S LFE RS MISS ARNOLD 609U

MISS ARNOLD L2539

DAY RED PEPPER DOC 984R KWA RED ROCK 5T KWA MS ROCK 7P Dam: KWA MS LRX RED WIZARD 80T LRX DELIGHT 2W LRX DELIGHT 71N

MILK

25.0

MCE

3.8

MWWT

59.4

STAY

20.6

This embryo calf is really the best of both worlds. Dam MS Rock from Ashworth Farms, crossed with Red Addiction make calves streamlined for BW: 76 lbs • ACT WW: 814 lbs calving ease, and factor in his weaning weight, this calf ticks off all the CE boxes