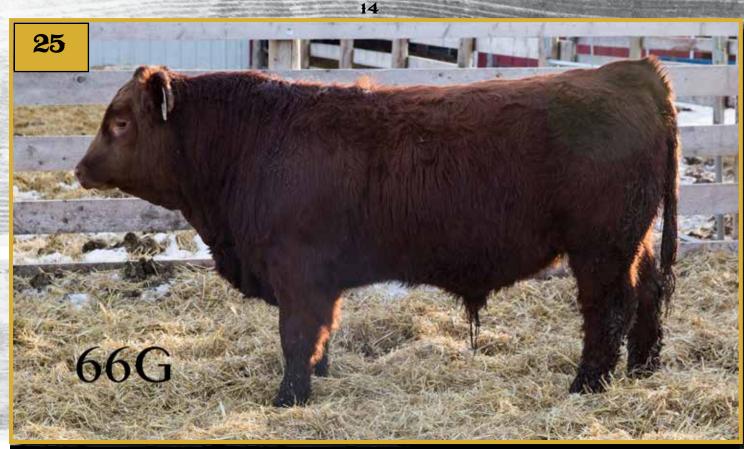

#### INCOLOR PROPERT CCC Feb 05 2019 - 1294823 - NOFX 66G - POLLIED

Another opportunity to get in on these remarkable bloodlines. Size and style into your herd. Sire Profit weaned out at 907lbs, these are the genes everyone wants.