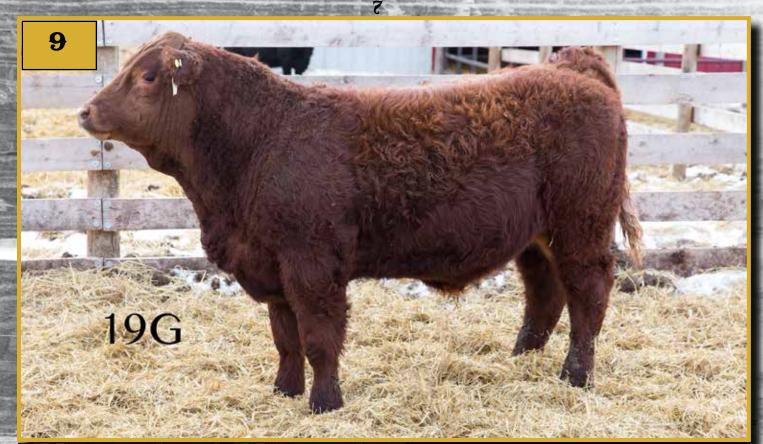

NOTES TRIMINER SECON **10** Jan 09 2019 . 1295021 . NOFX 20G . POLLED

TNT TOP GUN R244 JF MILESTONE 999W MS MAXIE LOU M112S Sire: WHF LIMITLESS B011 CNS DREAM ON L186 WHF SIERRA 245S WHF BLACK JASMINE 240J

LRX THE GODFATHER 141Z ZSL MR RED ZEUS 18C \ HP-HEP ZSL MS RANCHER 75U Dam: SOUTH **HOLDEN EMILY 22E** KS GEMINI U68 SOUTHHOLDEN RED GEMIE 67Z SOUTHHOLDEN RBF DO

| s   | BW: 78 | 3 lbs • . | ACT W | W: 838 | lbs  |     |      |      |
|-----|--------|-----------|-------|--------|------|-----|------|------|
| g   | CE     | BW        | WW    | YW     | MILK | MCE | MWWT | STAY |
| 124 | 10.9   | 0.3       | 65.7  | 98.7   | 24.0 | 6.5 | 56.9 | 16.9 |

Personality and looks sum up this bull calf. He's got high ranking calving ease and prime birth weight and that eye catching appeal that producers look for in herd sires. Topping all that off with sound feet and forgiving size that make him versatile for not only Simmental females but any breed.